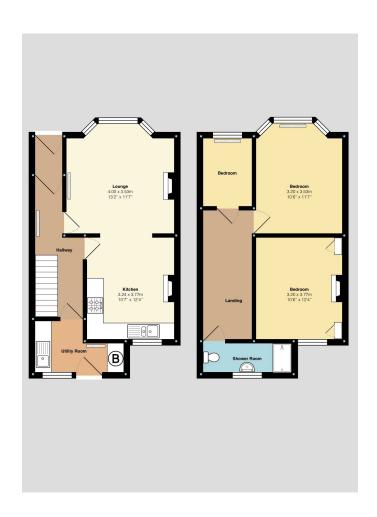

## 19 Craven Avenue

£240,000 Page 3 Land 2

Located in the central location of St Judes, close to a range of local amenities, within easy access to the A38 and a short stroll from several local parks is this beautifully presented, fully refurbished three-bedroom terraced property. Making the perfect first-time home for anyone looking for a house that's spacious, stylish, and ready to move into! Every detail has been considered during the renovation of this period property and it blends original features with modern style seemingly. Along with a new sleek style both inside and out this property offers, three bedrooms, spacious lounge, large, fitted kitchen, with additional utility room and an enclosed rear garden. Being sold with no onward chain this property is ready and waiting for new owners to enjoy.

## **Key Features**

- Refurbished Terraced Property in St Judes
- · Three Bedrooms
- Sought After Location
- Utility Room
- · Council Tax Band B EPC Grade D

- · Modern Stylish Décor Throughout
- Period Features
- Enclosed Rear Garden
- · No Onward Chain
- VIEWING HIGHLY RECOMMENDED