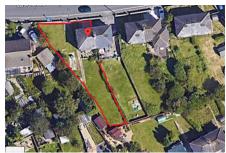

## **Key Features**

- Spacious Semi-Detached Home in Elburton Village
- Large Plot to The Side of The Property
- · Three Double Bedrooms
- Family Bathroom and Downstairs WC
- EPC Grade D. Current Council Tax Band B

- Sought After Location with a Range of Amenities
- · Large South Facing Rear Garden
- · Kitchen / Breakfast Room
- No Onward Chain
- VIEWING HIGHLY RECCOMENDED