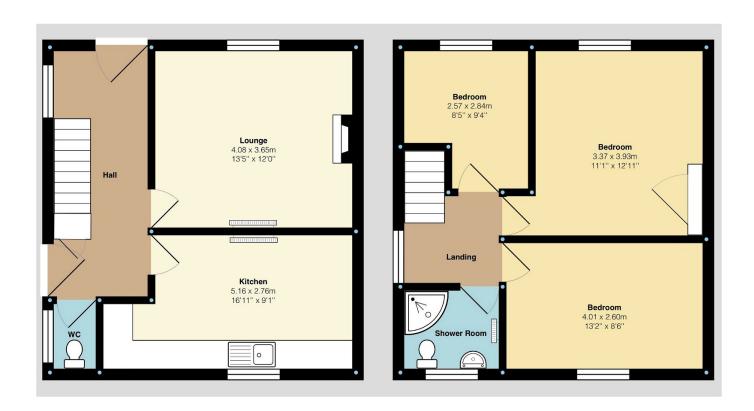

## Springfield Road, Elburton, Plymouth, PL9

Offers Over £290,000

Glad Stones Estates are honoured to welcome to the market this exceptional family home in Plymstock, which is coming to the open market for the first in its history. Having been a much-loved family home for over a century, this spacious home offers more than your average three-bedroom semi-detached house. Positioned on a substantial plot this property has endless possibilities ready and waiting for new owners to make their mark.

## **Key Features**

- Spacious Semi-Detached Home in Elburton Village
- Large Plot to The Side of The Property
- · Three Double Bedrooms
- Family Bathroom and Downstairs WC
- EPC Grade D. Current Council Tax Band B

- Sought After Location with a Range of Amenities
- · Large South Facing Rear Garden
- · Kitchen / Breakfast Room
- No Onward Chain
- VIEWING HIGHLY RECCOMENDED