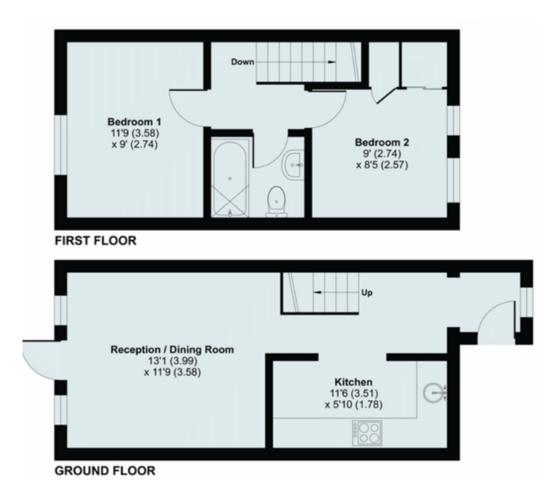

## **Key Features**

- Well Presented Two Bedroom Terraced House
- · Spacious Lounge / Diner
- · Allocated Parking
- Perfect First Time Buy
- · Council Tax Band B EPC Grade C

- Sought After Location of Woolwell
- · Enclosed Rear Garden
- · Two Double Bedrooms
- Great Rental Investment Potential
- · Viewing Highly Recommended