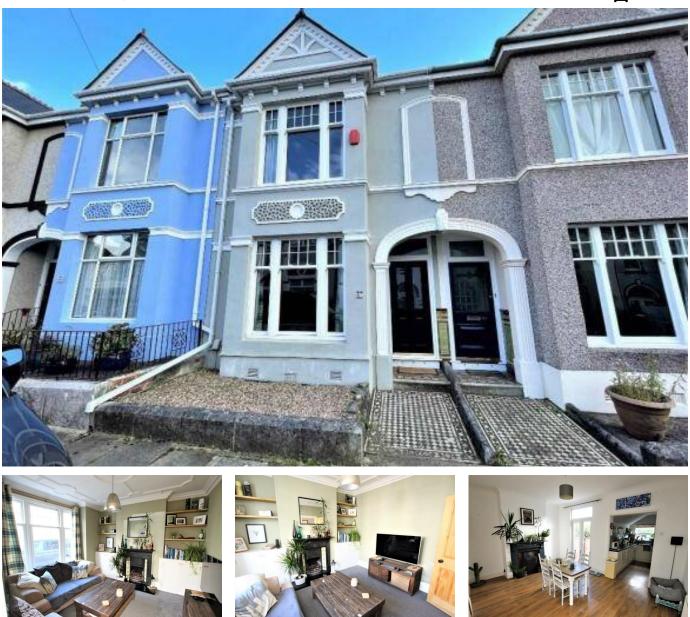

## Glendower Road, Peverell, Plymouth, Devon, PL3

Guide Price £270,000

🍋 3 🕒 1 🚘 1

The Glad Stones team are delighted to present to the market this very well presented threebedroom period mid terrace home, retaining a copiousness amount of character features, and nestled in this quiet position near Central Park.

## **Key Features**

- Terraced Period Property in Peverell
- Three Bedrooms
- Spacious Lounge
- Well Presented Throughout
- Council Tax Band B EPC Grade C

- Close to Local Parks, Schools, Shops and Cafes
- Large Kitchen / Diner
- Rear Garden
- Offering Original Features Throughout
- Viewing Highly Recommended