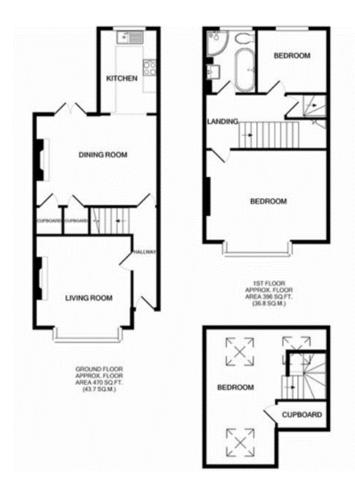

## Glendower Road, Peverell, Plymouth, Devon, PL3

Guide Price £270,000

🍋 3 🕒 1 🚘 1

The Glad Stones team are delighted to present to the market this very well presented threebedroom period mid terrace home, retaining a copiousness amount of character features, and nestled in this quiet position near Central Park.

## **Key Features**

- Terraced Period Property in Peverell
- Three Bedrooms
- Spacious Lounge
- Well Presented Throughout
- Council Tax Band B EPC Grade C

- Close to Local Parks, Schools, Shops and Cafes
- Large Kitchen / Diner
- Rear Garden
- Offering Original Features Throughout
- Viewing Highly Recommended