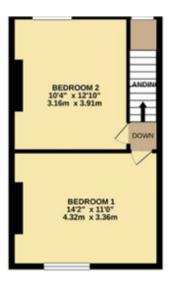

## Lydford Park Road, Peverell, Plymouth, PL3

£230,000 Page 2 Land 2

That's it we have it! The perfect first time buy in Peverell. This house has everything a buyer could want to create their first home, from the open plan kitchen / diner – the ideal space for socialising, to the cosy living room ready for Netflix marathons and the cute courtyard ready for BBQs in the sun, enough space to practice those gardening skills. Our house is located a stone's throw from the entrance to Central Park in Lydford Park Road.

## **Key Features**

- Beautifully Presented Mid-Terraced Period Property in Peverell
- · The Perfect First Time Buy
- · Spacious Kitchen / Diner
- Very Well Presented Throughout
- Council Tax Band B EPC Grade TBC

- Sought After Location within Close Proximity to Central Park, Schools and Amenities
- · Lounge with Feature Fire
- · Two Double Bedrooms
- Enclosed Rear Garden
- · Viewing Highly Recommended