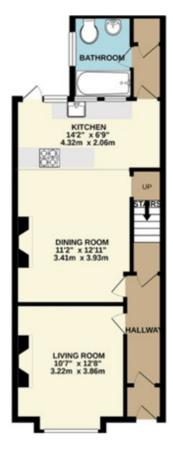

## Lydford Park Road, Peverell, Plymouth, PL3

£230,000 Page 2 Land 2

That's it we have it! The perfect first time buy in Peverell. This house has everything a buyer could want to create their first home, from the open plan kitchen / diner – the ideal space for socialising, to the cosy living room ready for Netflix marathons and the cute courtyard ready for BBQs in the sun, enough space to practice those gardening skills. Our house is located a stone's throw from the entrance to Central Park in Lydford Park Road.

## **Key Features**

- Beautifully Presented Mid-Terraced Period Property in Peverell
- · The Perfect First Time Buy
- · Spacious Kitchen / Diner
- Very Well Presented Throughout
- Council Tax Band B EPC Grade TBC

- Sought After Location within Close Proximity to Central Park, Schools and Amenities
- · Lounge with Feature Fire
- · Two Double Bedrooms
- Enclosed Rear Garden
- · Viewing Highly Recommended