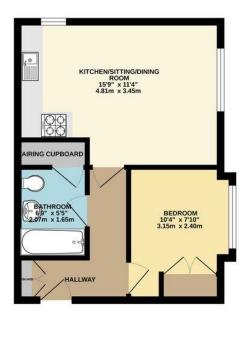

## **Key Features**

- •
- •
- .
- •
- . .
- •
- •
- - •

GROUND FLOOR

While every attempt has been made to ensure the accuracy of the Scopen notated here. Ansauruments of doors, wholes not an ada yes internained and ansaurument and no regording in state here have energy ensure on ensistantement. This gian is for illustrative parposes only and should be used and so quarteries and the second state of the second state of the second state of the second and no quarteries as to their operative participant of efficiency can be green.