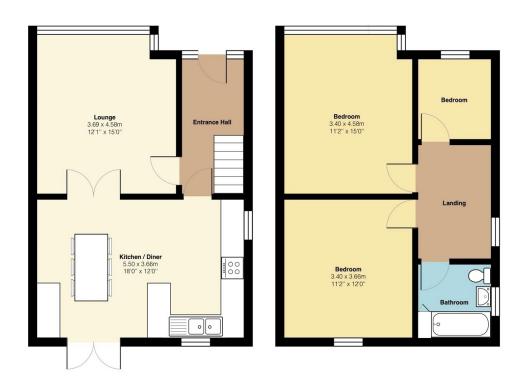

## **Key Features**

- Beautifully Presented Three Bedroom Semi Detached House
- · Tasteful Design and Decor Throughout
- Driveway and Garage
- · Three Good Size Bedrooms
- EPC GRADE C Council Tax Band C

- Sought After Location with Far Reaching Views over Plymouth Estuary
- · Modern Kitchen/Diner with Breakfast Bar
- · Enclosed Rear Garden with Views
- · Modern Bathroom
- · Viewing Highly Recommended