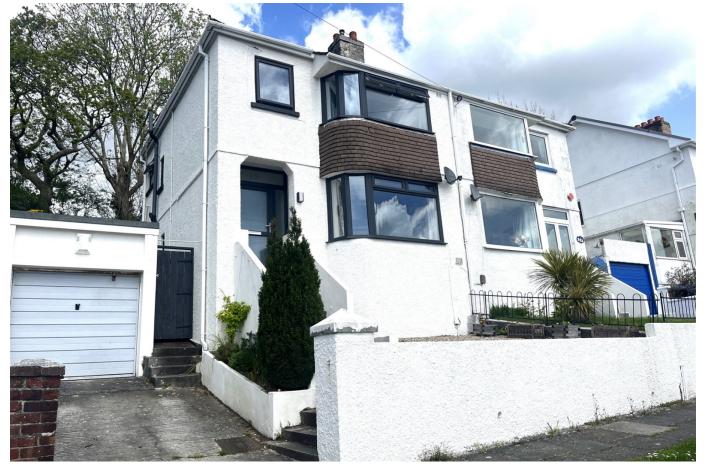

## 15 Darwin Crescent, Laira

Offers Over £270,000 📮 3 📮 1 🚍 2

Super Stylish Semi

Situated in the popular residential location of Laira, overlooking Plymouth Estuary is this extremely well presented three bedroom, semi detached house. Perfectly designed by the current owners this house has all that a family could need, from the "hub of the home" kitchen/diner to the three spacious bedrooms and a lovely garden taking advantage of the views. A dream spot for commuters needing ease of access to the A38 whilst benefitting from its position in the quiet, residential road -Darwin Crescent.

## **Key Features**

- Beautifully Presented Three Bedroom Semi Detached House
- · Tasteful Design and Decor Throughout
- Driveway and Garage
- · Three Good Size Bedrooms
- EPC GRADE C Council Tax Band C