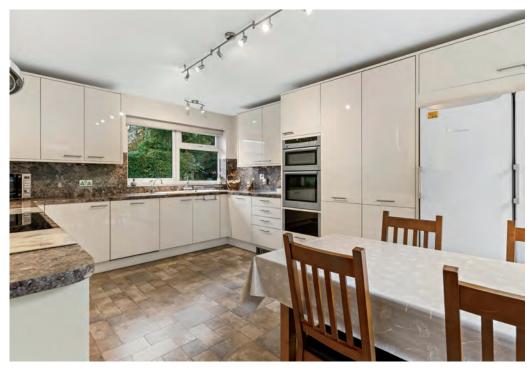

#### Step Inside:

Occupying a secluded and mature plot of around one third of an acre is this individual detached bungalow of contemporary design. Built in the 1970's the property has since been updated and refitted in recent years with the accommodation providing a feeling of light and space with great flexibility that could easily suit those seeking an annexe. Set out over one floor with a first floor galleried office or playroom. In addition, the accommodation enjoys a refitted and good size kitchen/breakfast room that opens onto the garden that is a lovely hub of the home, a utility room, dining room with gallery above and a chimney breast with double sided wood burner that is also open to the sitting room. There are 4/5 bedrooms, two of which are en suite together with a family bathroom.