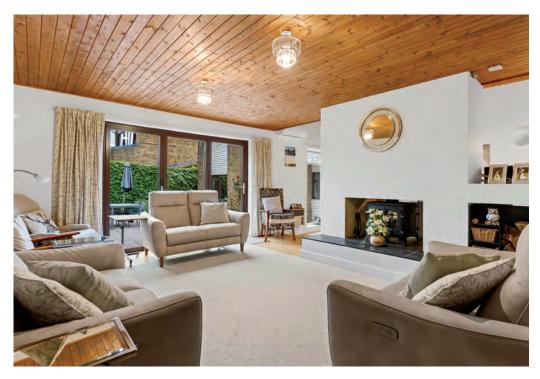

#### Step Inside:

Occupying a secluded and mature plot of around one third of an acre is this individual detached bungalow of contemporary design. Built in the 1970's the property has since been updated and refitted in recent years with the accommodation providing a feeling of light and space with great flexibility that could easily suit those seeking an annexe. Set out over one floor with a first floor galleried office or playroom. In addition, the accommodation enjoys a refitted and good size kitchen/breakfast room that opens onto the garden that is a lovely hub of the home, a utility room, dining room with gallery above and a chimney breast with double sided wood burner that is also open to the sitting room. There are 4/5 bedrooms, two of which are en suite together with a family bathroom.