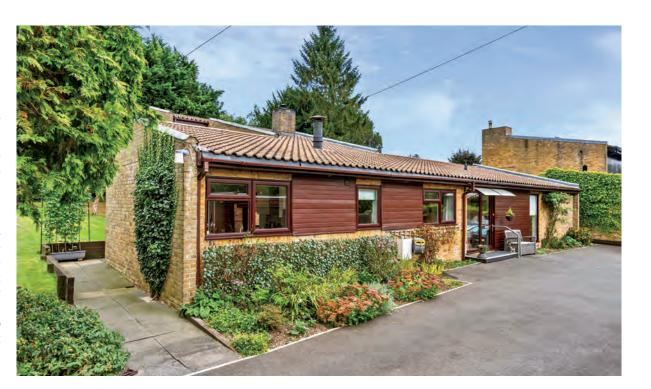

#### Step Inside:

Occupying a secluded and mature plot of around one third of an acre is this individual detached bungalow of contemporary design. Built in the 1970's the property has since been updated and refitted in recent years with the accommodation providing a feeling of light and space with great flexibility that could easily suit those seeking an annexe. Set out over one floor with a first floor galleried office or playroom. In addition, the accommodation enjoys a refitted and good size kitchen/breakfast room that opens onto the garden that is a lovely hub of the home, a utility room, dining room with gallery above and a chimney breast with double sided wood burner that is also open to the sitting room. There are 4/5 bedrooms, two of which are en suite together with a family bathroom.

#### Step Outside:

Outside the property sits centrally on its plot and benefits from an extensive gated driveway to the front, a double garage and a workshop. The gardens are a delight and are laid to lawn with mature hedges and walls providing excellent privacy. There is a large patio that adjoins the property at the rear providing a secluded and lovely spot to relax and entertain of a summer's day. The garden is full of mature shrubs and well stocked flower beds together with a vegetable garden.