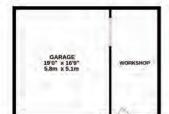

#### Step Outside:

Outside the property sits centrally on its plot and benefits from an extensive gated driveway to the front, a double garage and a workshop. The gardens are a delight and are laid to lawn with mature hedges and walls providing excellent privacy. There is a large patio that adjoins the property at the rear providing a secluded and lovely spot to relax and entertain of a summer's day. The garden is full of mature shrubs and well stocked flower beds together with a vegetable garden.

### **8 PEARMAN DRIVE**

GROUND FLOOR: 1767 sq.ft. (164.2 sq.m.) approx.

1ST FLOOR 254 sq.ft. (23.6 sq.m.) approx.