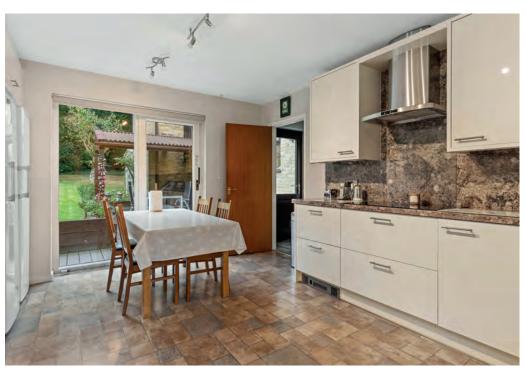

#### Step Inside:

Occupying a secluded and mature plot of around one third of an acre is this individual detached bungalow of contemporary design. Built in the 1970's the property has since been updated and refitted in recent years with the accommodation providing a feeling of light and space with great flexibility that could easily suit those seeking an annexe. Set out over one floor with a first floor galleried office or playroom. In addition, the accommodation enjoys a refitted and good size kitchen/breakfast room that opens onto the garden that is a lovely hub of the home, a utility room, dining room with gallery above and a chimney breast with double sided wood burner that is also open to the sitting room. There are 4/5 bedrooms, two of which are en suite together with a family bathroom.