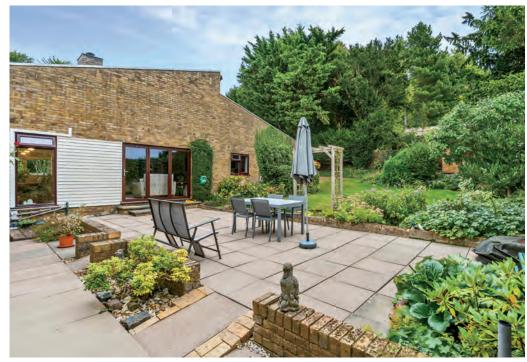

#### Step Outside:

Outside the property sits centrally on its plot and benefits from an extensive gated driveway to the front, a double garage and a workshop. The gardens are a delight and are laid to lawn with mature hedges and walls providing excellent privacy. There is a large patio that adjoins the property at the rear providing a secluded and lovely spot to relax and entertain of a summer's day. The garden is full of mature shrubs and well stocked flower beds together with a vegetable garden.