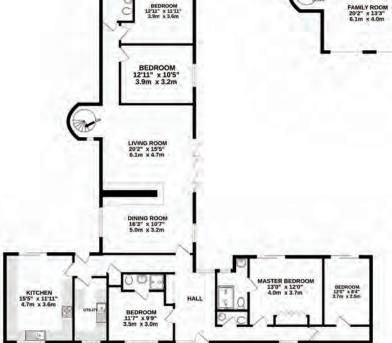

#### Step Inside:

Occupying a secluded and mature plot of around one third of an acre is this individual detached bungalow of contemporary design. Built in the 1970's the property has since been updated and refitted in recent years with the accommodation providing a feeling of light and space with great flexibility that could easily suit those seeking an annexe. Set out over one floor with a first floor galleried office or playroom. In addition, the accommodation enjoys a refitted and good size kitchen/breakfast room that opens onto the garden that is a lovely hub of the home, a utility room, dining room with gallery above and a chimney breast with double sided wood burner that is also open to the sitting room. There are 4/5 bedrooms, two of which are en suite together with a family bathroom.

### **8 PEARMAN DRIVE**

GROUND FLOOR: 1767 sq.ft. (164.2 sq.m.) approx.

1ST FLOOR 254 sq.ft. (23.6 sq.m.) approx.

#### TOTAL FLOOR AREA: 2501 sq.ft. (232.4 sq.m.) approx.

Whilst every attempt has been made to ensure the accuracy of the floorplan contained here, measurements of doors, windows, rooms and any other items are approximate and no responsibility is taken for any error, omission or mis-statement. This plan is for illustrative purposes only and should be used as such by any prospective purchaser,