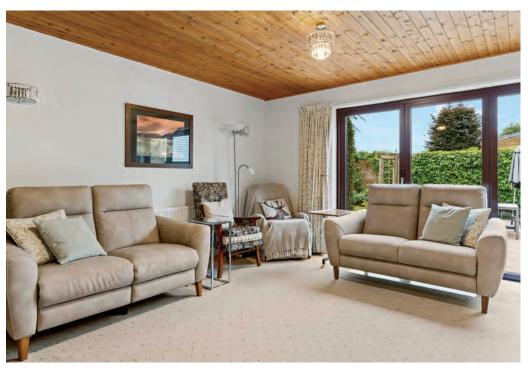

#### Step Inside:

Occupying a secluded and mature plot of around one third of an acre is this individual detached bungalow of contemporary design. Built in the 1970's the property has since been updated and refitted in recent years with the accommodation providing a feeling of light and space with great flexibility that could easily suit those seeking an annexe. Set out over one floor with a first floor galleried office or playroom. In addition, the accommodation enjoys a refitted and good size kitchen/breakfast room that opens onto the garden that is a lovely hub of the home, a utility room, dining room with gallery above and a chimney breast with double sided wood burner that is also open to the sitting room. There are 4/5 bedrooms, two of which are en suite together with a family bathroom.