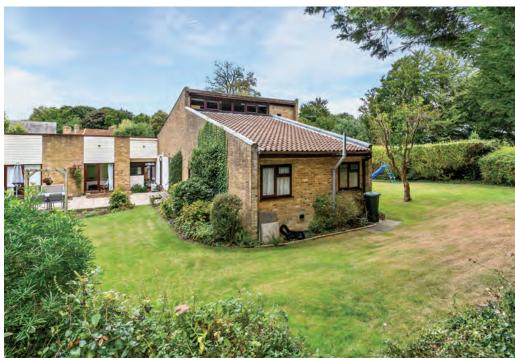

#### Step Outside:

Outside the property sits centrally on its plot and benefits from an extensive gated driveway to the front, a double garage and a workshop. The gardens are a delight and are laid to lawn with mature hedges and walls providing excellent privacy. There is a large patio that adjoins the property at the rear providing a secluded and lovely spot to relax and entertain of a summer's day. The garden is full of mature shrubs and well stocked flower beds together with a vegetable garden.