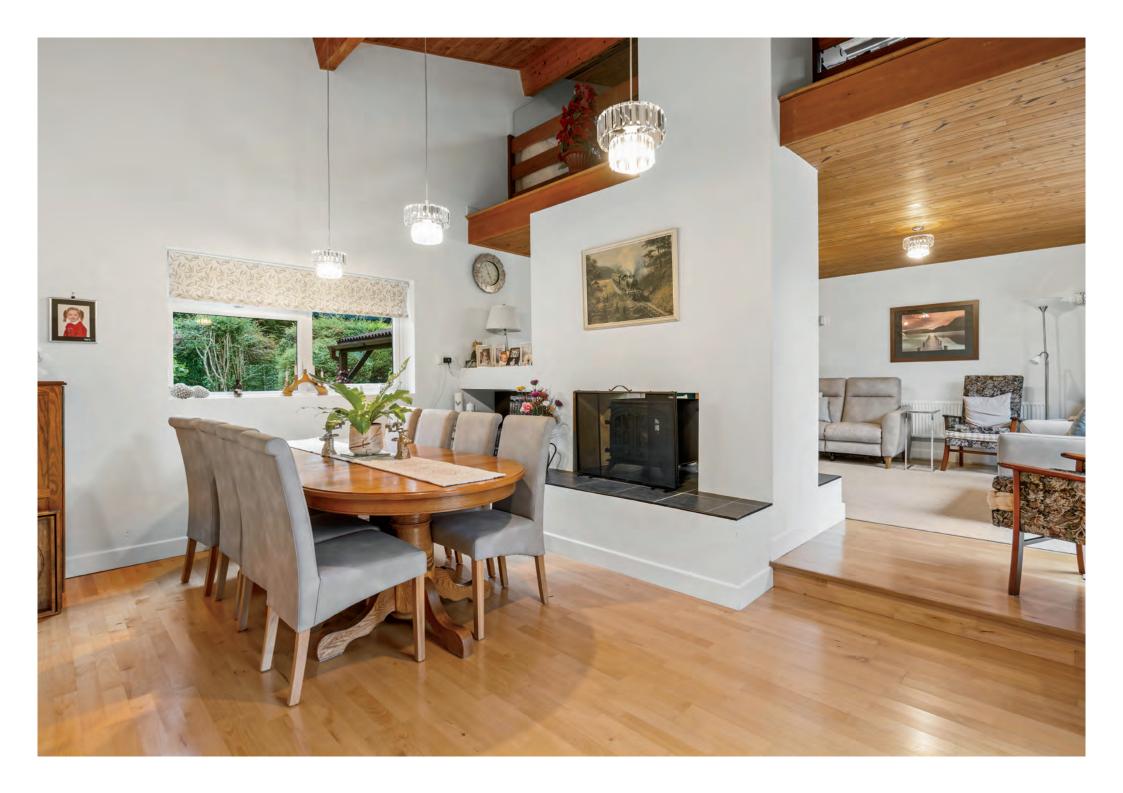

#### Step Inside:

Occupying a secluded and mature plot of around one third of an acre is this individual detached bungalow of contemporary design. Built in the 1970's the property has since been updated and refitted in recent years with the accommodation providing a feeling of light and space with great flexibility that could easily suit those seeking an annexe. Set out over one floor with a first floor galleried office or playroom. In addition, the accommodation enjoys a refitted and good size kitchen/breakfast room that opens onto the garden that is a lovely hub of the home, a utility room, dining room with gallery above and a chimney breast with double sided wood burner that is also open to the sitting room. There are 4/5 bedrooms, two of which are en suite together with a family bathroom.