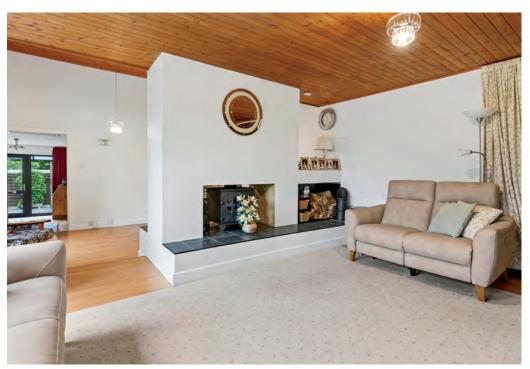

#### Step Inside:

Occupying a secluded and mature plot of around one third of an acre is this individual detached bungalow of contemporary design. Built in the 1970's the property has since been updated and refitted in recent years with the accommodation providing a feeling of light and space with great flexibility that could easily suit those seeking an annexe. Set out over one floor with a first floor galleried office or playroom. In addition, the accommodation enjoys a refitted and good size kitchen/breakfast room that opens onto the garden that is a lovely hub of the home, a utility room, dining room with gallery above and a chimney breast with double sided wood burner that is also open to the sitting room. There are 4/5 bedrooms, two of which are en suite together with a family bathroom.