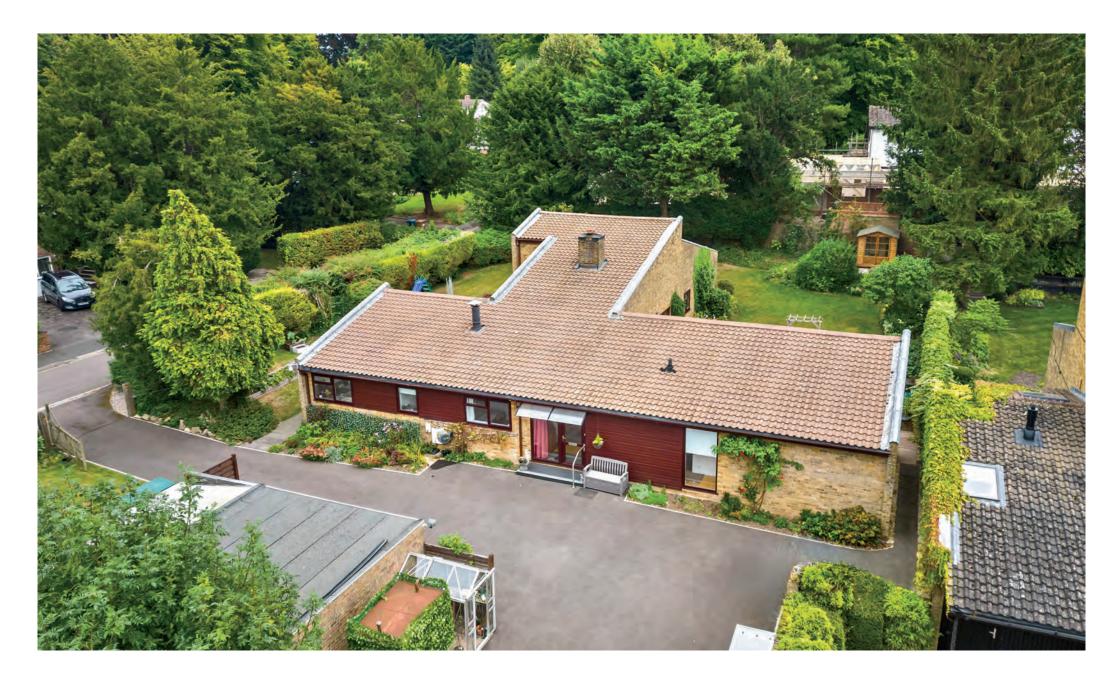

#### Step Inside:

Occupying a secluded and mature plot of around one third of an acre is this individual detached bungalow of contemporary design. Built in the 1970's the property has since been updated and refitted in recent years with the accommodation providing a feeling of light and space with great flexibility that could easily suit those seeking an annexe. Set out over one floor with a first floor galleried office or playroom. In addition, the accommodation enjoys a refitted and good size kitchen/breakfast room that opens onto the garden that is a lovely hub of the home, a utility room, dining room with gallery above and a chimney breast with double sided wood burner that is also open to the sitting room. There are 4/5 bedrooms, two of which are en suite together with a family bathroom.

#### Step Outside:

Outside the property sits centrally on its plot and benefits from an extensive gated driveway to the front, a double garage and a workshop. The gardens are a delight and are laid to lawn with mature hedges and walls providing excellent privacy. There is a large patio that adjoins the property at the rear providing a secluded and lovely spot to relax and entertain of a summer's day. The garden is full of mature shrubs and well stocked flower beds together with a vegetable garden.