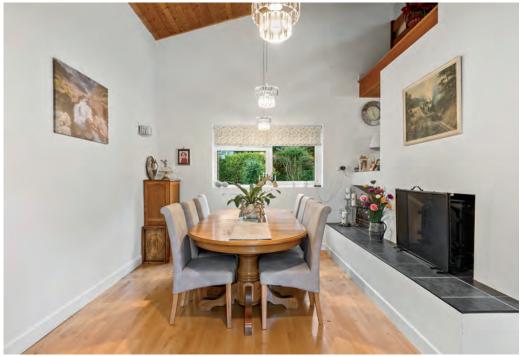

#### Step Inside:

Occupying a secluded and mature plot of around one third of an acre is this individual detached bungalow of contemporary design. Built in the 1970's the property has since been updated and refitted in recent years with the accommodation providing a feeling of light and space with great flexibility that could easily suit those seeking an annexe. Set out over one floor with a first floor galleried office or playroom. In addition, the accommodation enjoys a refitted and good size kitchen/breakfast room that opens onto the garden that is a lovely hub of the home, a utility room, dining room with gallery above and a chimney breast with double sided wood burner that is also open to the sitting room. There are 4/5 bedrooms, two of which are en suite together with a family bathroom.