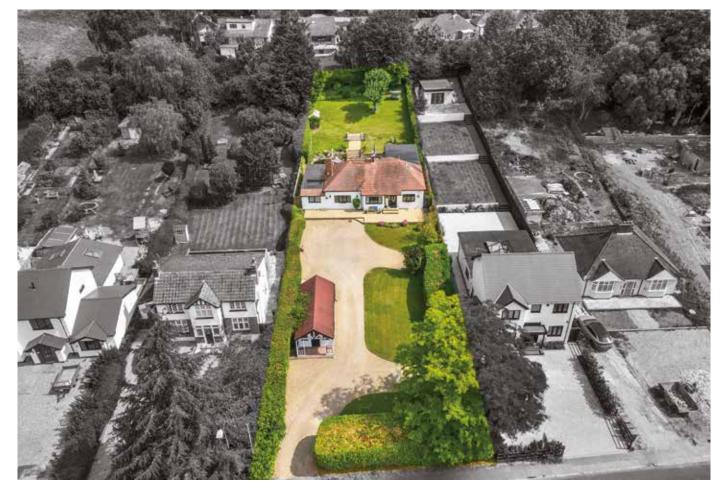

# STEP OUTSIDE

39 - 41 Codicote Road

An elegant gravel driveway with parking for many cars, set back from the road and offering plenty of privacy with mature, high hedges. A beautiful lawn and side access to both sides of the property leading to the rear garden. There is a detached Pavilion style outbuilding, named the Piggery. This is a perfect workspace and positioned so that clients can meet and park without entering the family area.

The rear garden has been beautifully designed with patio area, pond and various flower and shrub boarders with laid lawn. There are two feature sets of steps through the centre of the garden which offer different levels to enjoy. There is a water tap to the rear garden with various mature shrubs and trees to the rear.