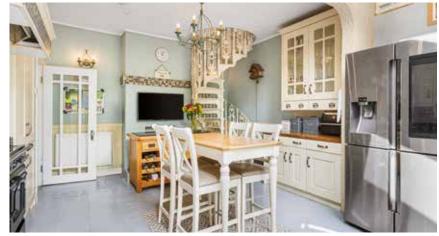

### 39 - 41 Codicote Road

A beautiful light and airy entrance with porcelain tiled flooring throughout the hallway and coving to the ceiling. There is a dining room to the left with a feature fireplace and stained solid oak, wooden flooring, ornate dado and cornicing that elegantly finish this room. The dining room flows seamlessly to a spacious living room with ornate fire surround, dado and cornicing with ceiling rose. There are large patio doors to the rear which offer splendid views over the garden. The kitchen, designed and extended prior to the current owners moving in offers extra light to flood in with Velux windows and door to the garden. The owners had grand ideas for this kitchen but now have decided to relocate, so this would be for the next owner to put together their own creative design and personal taste. There is a feature cast iron staircase leading up to the first floor.