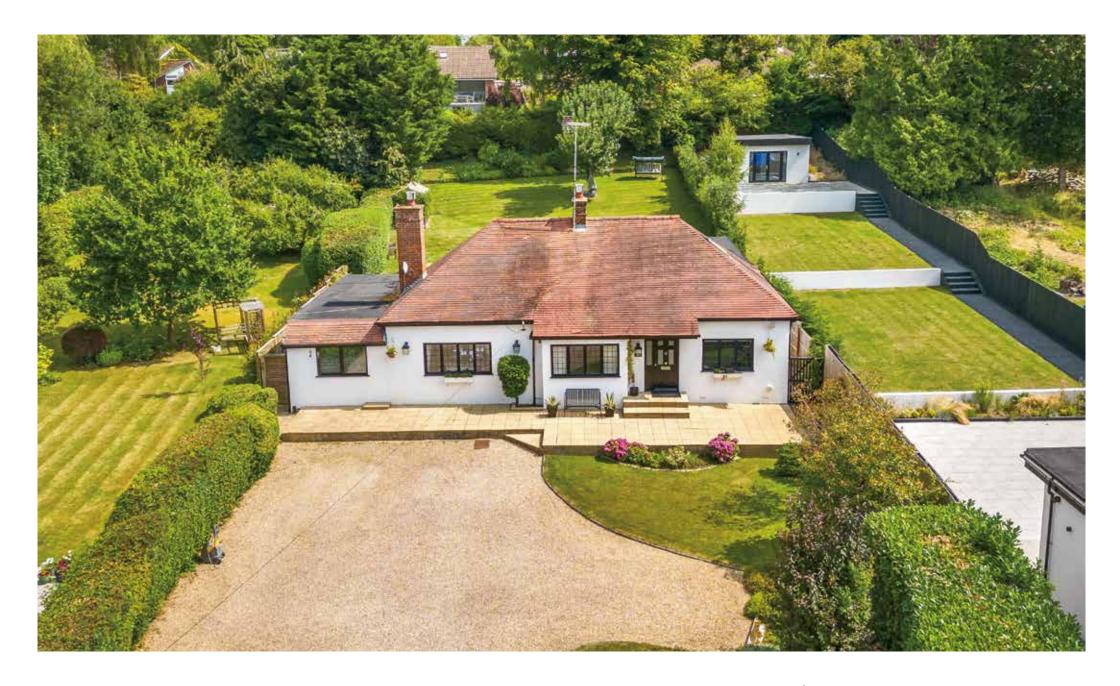

# STEP OUTSIDE

39 - 41 Codicote Road

An elegant gravel driveway with parking for many cars, set back from the road and offering plenty of privacy with mature, high hedges. A beautiful lawn and side access to both sides of the property leading to the rear garden. There is a detached Pavilion style outbuilding, named the Piggery. This is a perfect workspace and positioned so that clients can meet and park without entering the family area.

The rear garden has been beautifully designed with patio area, pond and various flower and shrub boarders with laid lawn. There are two feature sets of steps through the centre of the garden which offer different levels to enjoy. There is a water tap to the rear garden with various mature shrubs and trees to the rear.