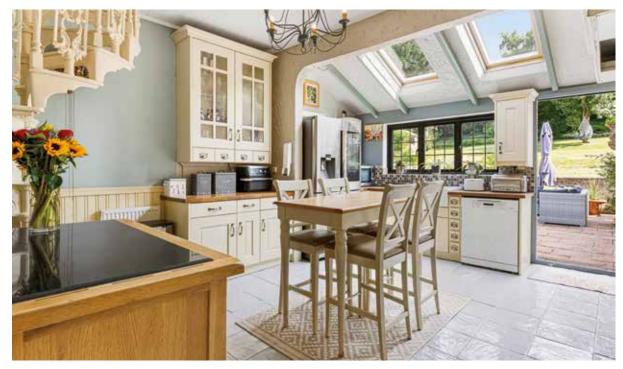

### 39 - 41 Codicote Road

A beautiful light and airy entrance with porcelain tiled flooring throughout the hallway and coving to the ceiling. There is a dining room to the left with a feature fireplace and stained solid oak, wooden flooring, ornate dado and cornicing that elegantly finish this room. The dining room flows seamlessly to a spacious living room with ornate fire surround, dado and cornicing with ceiling rose. There are large patio doors to the rear which offer splendid views over the garden. The kitchen, designed and extended prior to the current owners moving in offers extra light to flood in with Velux windows and door to the garden. The owners had grand ideas for this kitchen but now have decided to relocate, so this would be for the next owner to put together their own creative design and personal taste. There is a feature cast iron staircase leading up to the first floor.