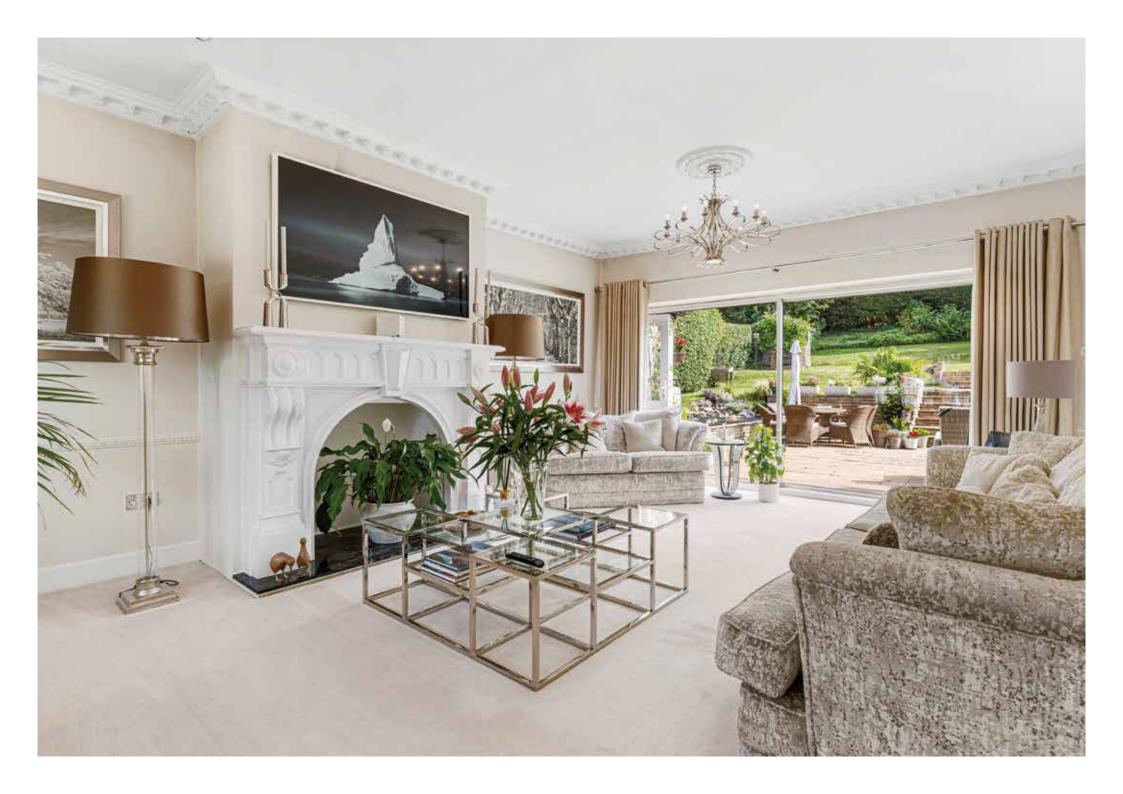

### 39 - 41 Codicote Road

A beautiful light and airy entrance with porcelain tiled flooring throughout the hallway and coving to the ceiling. There is a dining room to the left with a feature fireplace and stained solid oak, wooden flooring, ornate dado and cornicing that elegantly finish this room. The dining room flows seamlessly to a spacious living room with ornate fire surround, dado and cornicing with ceiling rose. There are large patio doors to the rear which offer splendid views over the garden. The kitchen, designed and extended prior to the current owners moving in offers extra light to flood in with Velux windows and door to the garden. The owners had grand ideas for this kitchen but now have decided to relocate, so this would be for the next owner to put together their own creative design and personal taste. There is a feature cast iron staircase leading up to the first floor.