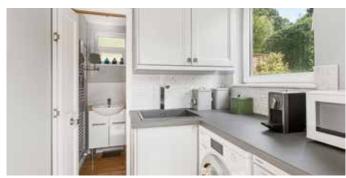

### 39 - 41 Codicote Road

A beautiful light and airy entrance with porcelain tiled flooring throughout the hallway and coving to the ceiling. There is a dining room to the left with a feature fireplace and stained solid oak, wooden flooring, ornate dado and cornicing that elegantly finish this room. The dining room flows seamlessly to a spacious living room with ornate fire surround, dado and cornicing with ceiling rose. There are large patio doors to the rear which offer splendid views over the garden. The kitchen, designed and extended prior to the current owners moving in offers extra light to flood in with Velux windows and door to the garden. The owners had grand ideas for this kitchen but now have decided to relocate, so this would be for the next owner to put together their own creative design and personal taste. There is a feature cast iron staircase leading up to the first floor.