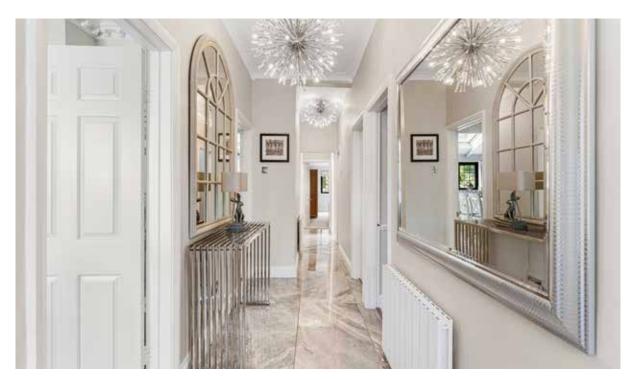

### 39 - 41 Codicote Road

A beautiful light and airy entrance with porcelain tiled flooring throughout the hallway and coving to the ceiling. There is a dining room to the left with a feature fireplace and stained solid oak, wooden flooring, ornate dado and cornicing that elegantly finish this room. The dining room flows seamlessly to a spacious living room with ornate fire surround, dado and cornicing with ceiling rose. There are large patio doors to the rear which offer splendid views over the garden. The kitchen, designed and extended prior to the current owners moving in offers extra light to flood in with Velux windows and door to the garden. The owners had grand ideas for this kitchen but now have decided to relocate, so this would be for the next owner to put together their own creative design and personal taste. There is a feature cast iron staircase leading up to the first floor.