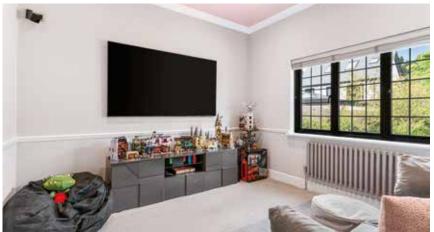

### 39 - 41 Codicote Road

A beautiful light and airy entrance with porcelain tiled flooring throughout the hallway and coving to the ceiling. There is a dining room to the left with a feature fireplace and stained solid oak, wooden flooring, ornate dado and cornicing that elegantly finish this room. The dining room flows seamlessly to a spacious living room with ornate fire surround, dado and cornicing with ceiling rose. There are large patio doors to the rear which offer splendid views over the garden. The kitchen, designed and extended prior to the current owners moving in offers extra light to flood in with Velux windows and door to the garden. The owners had grand ideas for this kitchen but now have decided to relocate, so this would be for the next owner to put together their own creative design and personal taste. There is a feature cast iron staircase leading up to the first floor.