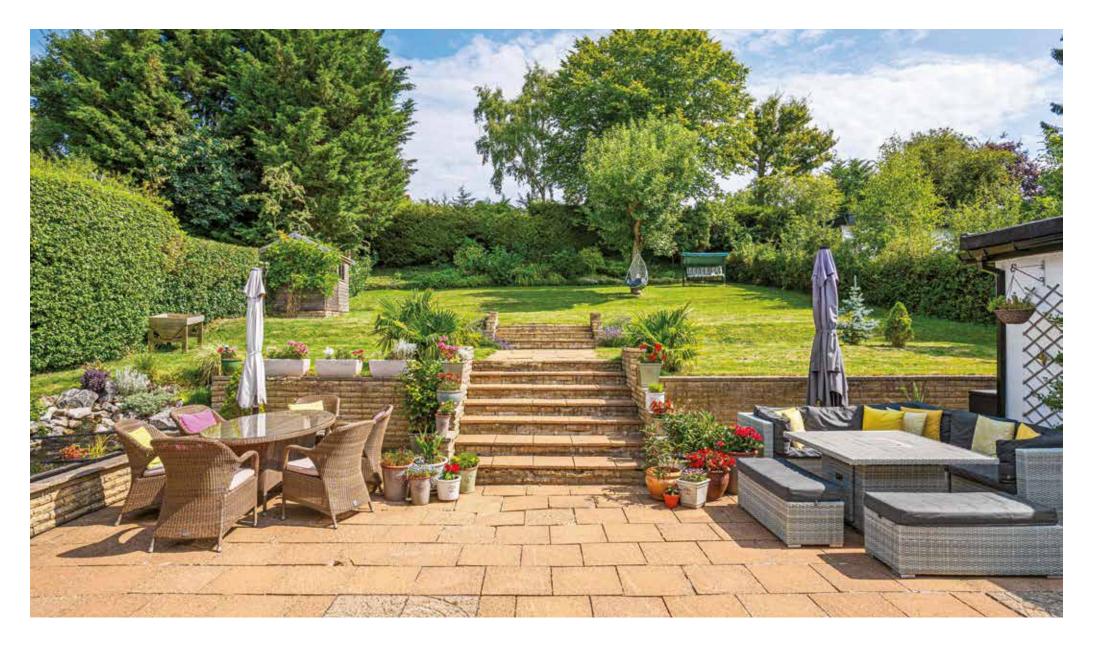

The rear garden has been beautifully designed with patio area, pond and various flower and shrub boarders with laid lawn. There are two feature sets of steps through the centre of the garden which offer different levels to enjoy. There is a water tap to the rear garden with various mature shrubs and trees to the rear.