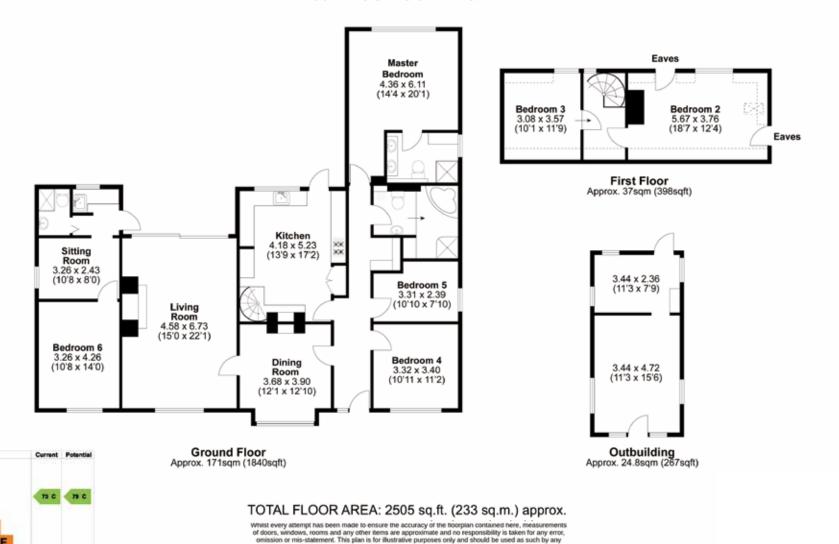

### 39 - 41 Codicote Road

A beautiful light and airy entrance with porcelain tiled flooring throughout the hallway and coving to the ceiling. There is a dining room to the left with a feature fireplace and stained solid oak, wooden flooring, ornate dado and cornicing that elegantly finish this room. The dining room flows seamlessly to a spacious living room with ornate fire surround, dado and cornicing with ceiling rose. There are large patio doors to the rear which offer splendid views over the garden. The kitchen, designed and extended prior to the current owners moving in offers extra light to flood in with Velux windows and door to the garden. The owners had grand ideas for this kitchen but now have decided to relocate, so this would be for the next owner to put together their own creative design and personal taste. There is a feature cast iron staircase leading up to the first floor.

As this property is a chalet style home, there is a master bedroom and modern ensuite shower room on the ground floor to the rear of the property. You can wake up in the morning and see the stunning garden. Two further bedrooms on the ground floor and a generous size bathroom which also can be created into a fabulous modern suite and potentially connect as a Jack and Jill bathroom to the fifth bedroom.

On the first floor a cast iron staircase leads you to two further bedrooms. These good-sized rooms can be used when family visit if you prefer the bungalow living all on one level, or a great place to work from home or let the children have their own floor.

There is also an annexe which can be reached from the garden, a small kitchenette and shower room with sitting room and bedroom. A superb place for guests to stay when visiting or multigenerational living with other family members.