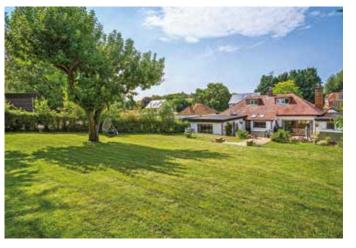

# STEP OUTSIDE

39 - 41 Codicote Road

An elegant gravel driveway with parking for many cars, set back from the road and offering plenty of privacy with mature, high hedges. A beautiful lawn and side access to both sides of the property leading to the rear garden. There is a detached Pavilion style outbuilding, named the Piggery. This is a perfect workspace and positioned so that clients can meet and park without entering the family area.

The rear garden has been beautifully designed with patio area, pond and various flower and shrub boarders with laid lawn. There are two feature sets of steps through the centre of the garden which offer different levels to enjoy. There is a water tap to the rear garden with various mature shrubs and trees to the rear.