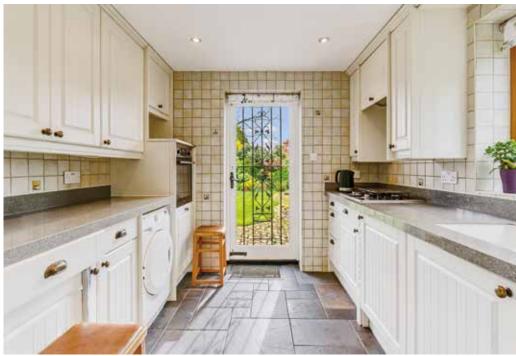

Flowing seamlessly into the extended part of this home you will find a well-designed kitchen, with lots of natural light, door leading out to the beautiful gardens. A light hallway with views to the front garden lead you to the generous size second bedroom, which offers a sky light and low level windows to you can appreciate the view on the south facing garden in the morning. There is a family bathroom and a master bedroom at the far end of the hallway. The master bedroom has French doors leading out to the garden and sky light and low window to the front, built in wardrobes and ensuite shower room.