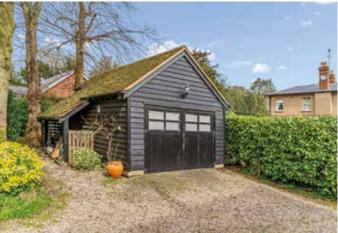

## STEP OUTSIDE Thatches

The property is set within approximately 0.21 acres, beautifully set within a picturesque white picket fence and electric gates. This home is surrounded with well maintained beautiful gardens, gravelled front driveway with carport and detached garage. The garden has been landscaped and carefully designed to create a private oasis for the owners to enjoy. The front gardens offer a lovely patio area with various tree and shrub borders. The south facing rear garden has a central lawn with patio, summer house with power and light.

## THATCHES

GROUND FLOOR 945 sq.ft. (87.8 sq.m.) approx

GARAGE 261 sq.tt. (24.3 sq.m.) approx.

22'6" x 12'2" 6.9m x 3.7m

fineandcountry.com™

Council Tax Band:E Tenure: Freehold EPC Exempt Offers over £850,000 TOTAL FLOOR AREA : 1206 sq.ft. (112.0 sq.m.) approx.