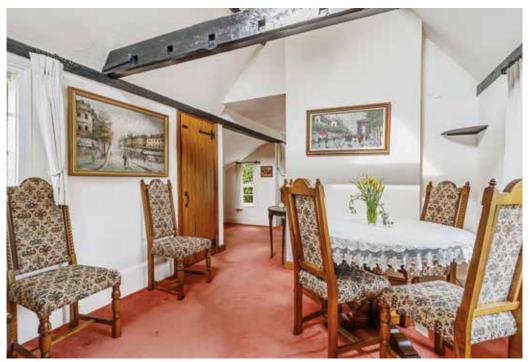

## STEP INSIDE Thatches

A beautiful light entrance hallway sympathetically connects the original thatched cottage to the new edition to this home. To the right you will find the dining room, with dual aspect windows and exposed beam, a lovely entertaining space. A cosy living room with feature brick fireplace and wood burning stove, beautiful, exposed beams and the original front door to the cottage, the perfect place to enjoy winter evenings with a glass of wine. The original part of this home has a delightful, thatched roof and offers plenty of character and charm.