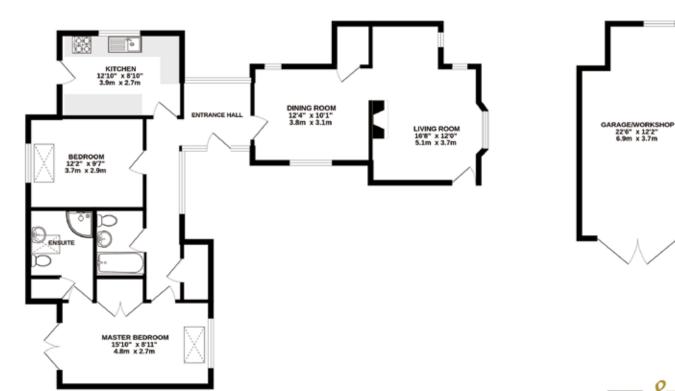

## STEP INSIDE Thatches

A beautiful light entrance hallway sympathetically connects the original thatched cottage to the new edition to this home. To the right you will find the dining room, with dual aspect windows and exposed beam, a lovely entertaining space. A cosy living room with feature brick fireplace and wood burning stove, beautiful, exposed beams and the original front door to the cottage, the perfect place to enjoy winter evenings with a glass of wine. The original part of this home has a delightful, thatched roof and offers plenty of character and charm.

Flowing seamlessly into the extended part of this home you will find a well-designed kitchen, with lots of natural light, door leading out to the beautiful gardens. A light hallway with views to the front garden lead you to the generous size second bedroom, which offers a sky light and low level windows to you can appreciate the view on the south facing garden in the morning. There is a family bathroom and a master bedroom at the far end of the hallway. The master bedroom has French doors leading out to the garden and sky light and low window to the front, built in wardrobes and ensuite shower room.

## THATCHES

GROUND FLOOR 945 sq.ft. (87.8 sq.m.) approx

GARAGE 261 sq.tt. (24.3 sq.m.) approx.

22'6" x 12'2" 6.9m x 3.7m

fineandcountry.com™

Council Tax Band:E Tenure: Freehold EPC Exempt Offers over £850,000 TOTAL FLOOR AREA : 1206 sq.ft. (112.0 sq.m.) approx.

Whilst every attempt has been made to ensure the accuracy of the floorplan contained here, measurements of doors, windows, rooms and any other items are approximate and no responsibility is taken for any error, omission or mis-statement. This plan is for illustrative purposes only and should be used as such by any prospective purchaser. Property marketing by pixsel.co