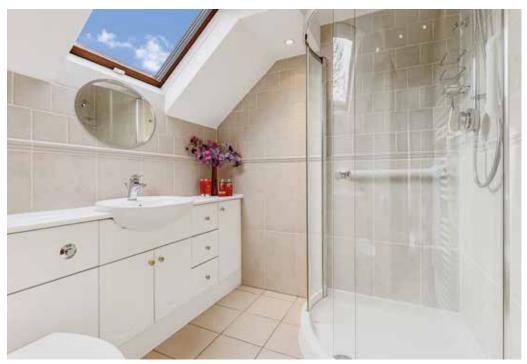

Flowing seamlessly into the extended part of this home you will find a well-designed kitchen, with lots of natural light, door leading out to the beautiful gardens. A light hallway with views to the front garden lead you to the generous size second bedroom, which offers a sky light and low level windows to you can appreciate the view on the south facing garden in the morning. There is a family bathroom and a master bedroom at the far end of the hallway. The master bedroom has French doors leading out to the garden and sky light and low window to the front, built in wardrobes and ensuite shower room.