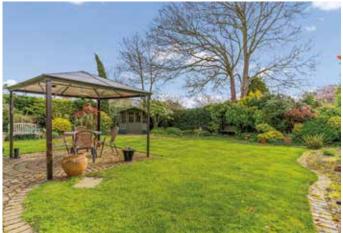

## STEP OUTSIDE Thatches

The property is set within approximately 0.21 acres, beautifully set within a picturesque white picket fence and electric gates. This home is surrounded with well maintained beautiful gardens, gravelled front driveway with carport and detached garage. The garden has been landscaped and carefully designed to create a private oasis for the owners to enjoy. The front gardens offer a lovely patio area with various tree and shrub borders. The south facing rear garden has a central lawn with patio, summer house with power and light.