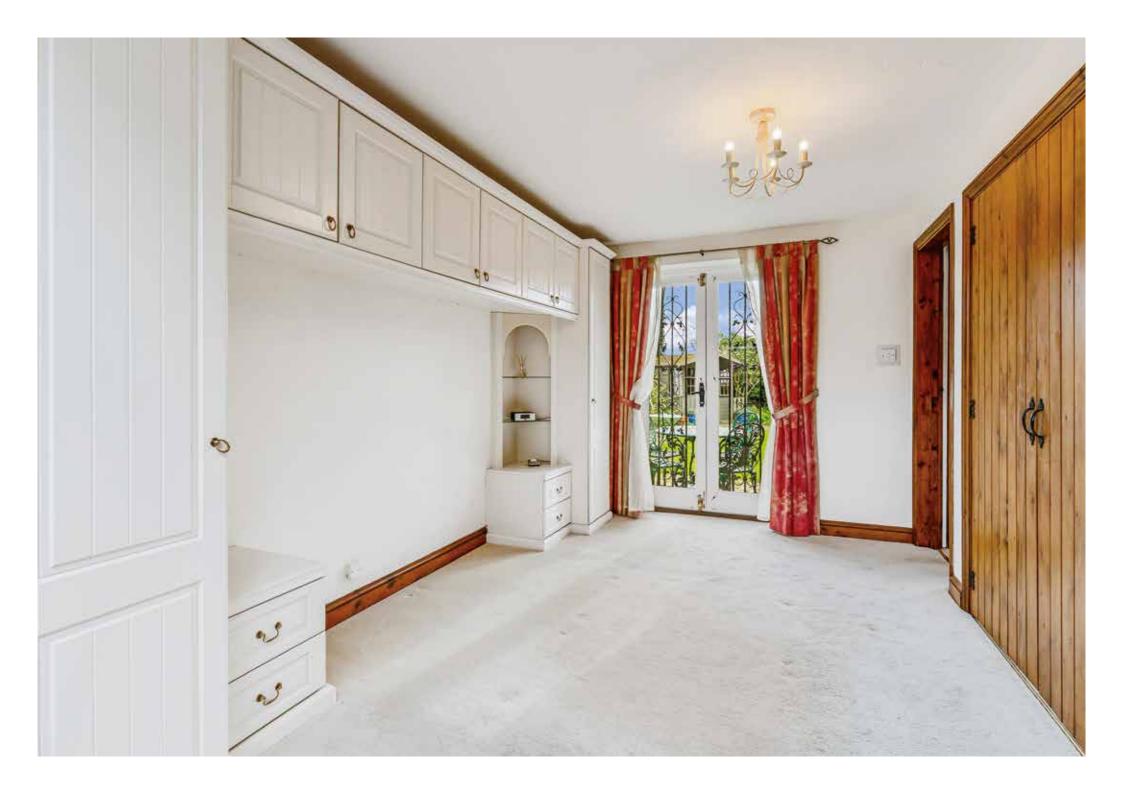

Flowing seamlessly into the extended part of this home you will find a well-designed kitchen, with lots of natural light, door leading out to the beautiful gardens. A light hallway with views to the front garden lead you to the generous size second bedroom, which offers a sky light and low level windows to you can appreciate the view on the south facing garden in the morning. There is a family bathroom and a master bedroom at the far end of the hallway. The master bedroom has French doors leading out to the garden and sky light and low window to the front, built in wardrobes and ensuite shower room.