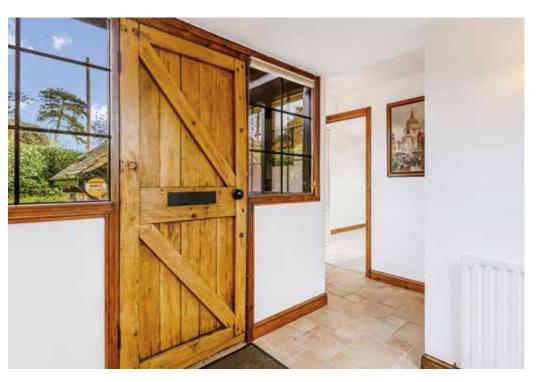

## STEP INSIDE Thatches

A beautiful light entrance hallway sympathetically connects the original thatched cottage to the new edition to this home. To the right you will find the dining room, with dual aspect windows and exposed beam, a lovely entertaining space. A cosy living room with feature brick fireplace and wood burning stove, beautiful, exposed beams and the original front door to the cottage, the perfect place to enjoy winter evenings with a glass of wine. The original part of this home has a delightful, thatched roof and offers plenty of character and charm.