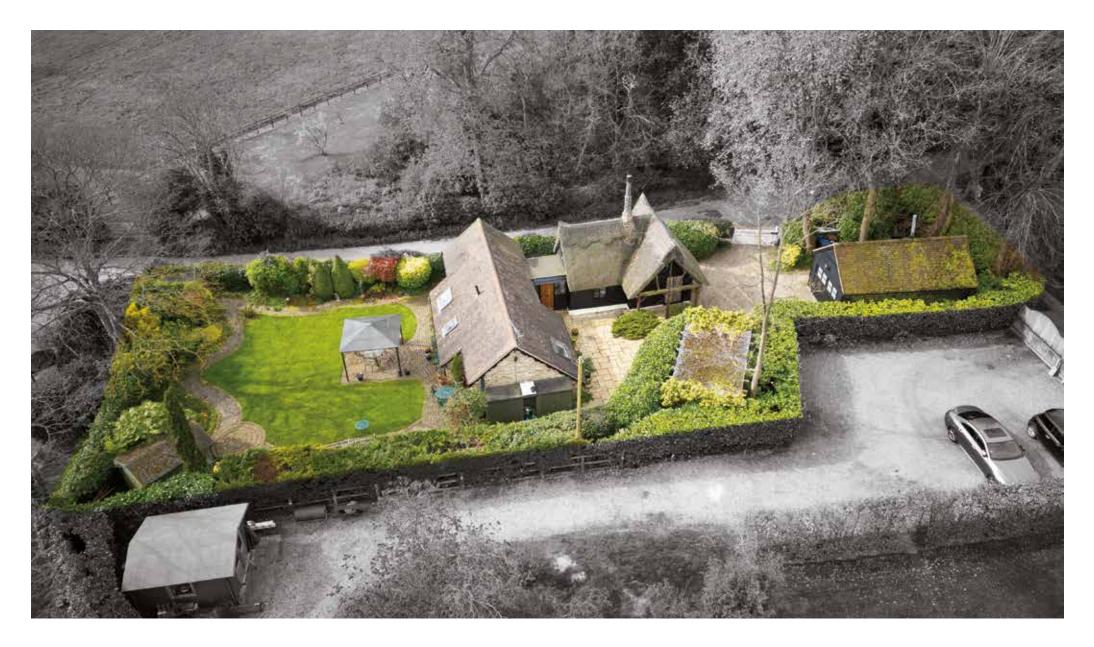

## STEP OUTSIDE Thatches

The property is set within approximately 0.21 acres, beautifully set within a picturesque white picket fence and electric gates. This home is surrounded with well maintained beautiful gardens, gravelled front driveway with carport and detached garage. The garden has been landscaped and carefully designed to create a private oasis for the owners to enjoy. The front gardens offer a lovely patio area with various tree and shrub borders. The south facing rear garden has a central lawn with patio, summer house with power and light.