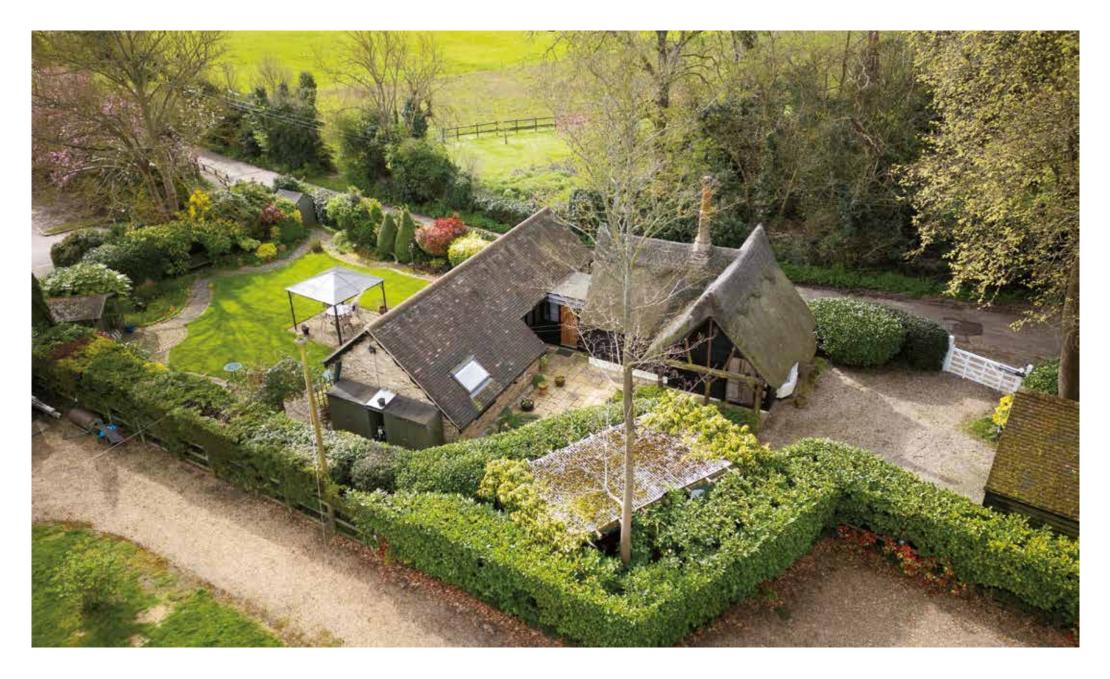

## STEP OUTSIDE Thatches

The property is set within approximately 0.21 acres, beautifully set within a picturesque white picket fence and electric gates. This home is surrounded with well maintained beautiful gardens, gravelled front driveway with carport and detached garage. The garden has been landscaped and carefully designed to create a private oasis for the owners to enjoy. The front gardens offer a lovely patio area with various tree and shrub borders. The south facing rear garden has a central lawn with patio, summer house with power and light.