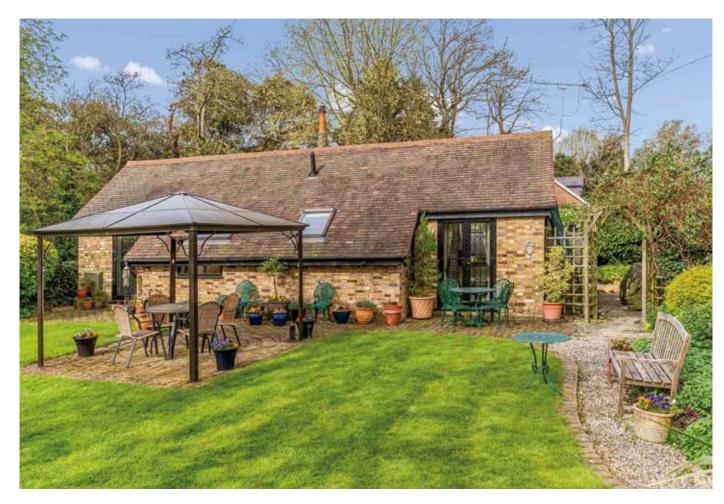

## STEP OUTSIDE Thatches

The property is set within approximately 0.21 acres, beautifully set within a picturesque white picket fence and electric gates. This home is surrounded with well maintained beautiful gardens, gravelled front driveway with carport and detached garage. The garden has been landscaped and carefully designed to create a private oasis for the owners to enjoy. The front gardens offer a lovely patio area with various tree and shrub borders. The south facing rear garden has a central lawn with patio, summer house with power and light.