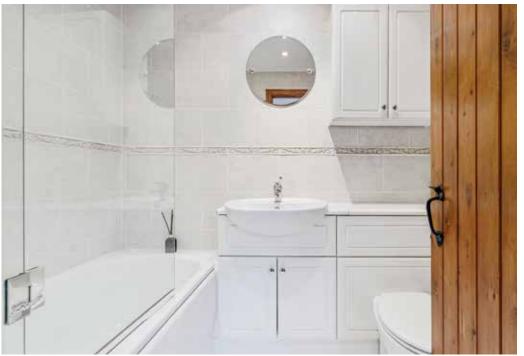

Flowing seamlessly into the extended part of this home you will find a well-designed kitchen, with lots of natural light, door leading out to the beautiful gardens. A light hallway with views to the front garden lead you to the generous size second bedroom, which offers a sky light and low level windows to you can appreciate the view on the south facing garden in the morning. There is a family bathroom and a master bedroom at the far end of the hallway. The master bedroom has French doors leading out to the garden and sky light and low window to the front, built in wardrobes and ensuite shower room.