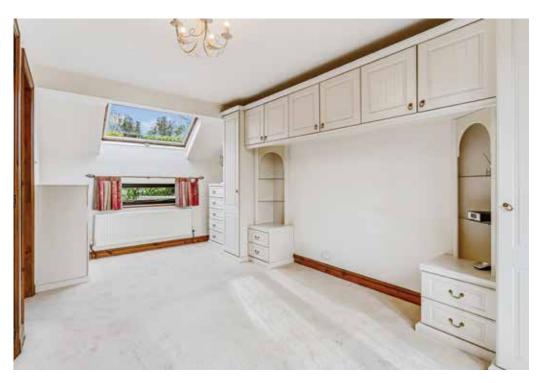

Flowing seamlessly into the extended part of this home you will find a well-designed kitchen, with lots of natural light, door leading out to the beautiful gardens. A light hallway with views to the front garden lead you to the generous size second bedroom, which offers a sky light and low level windows to you can appreciate the view on the south facing garden in the morning. There is a family bathroom and a master bedroom at the far end of the hallway. The master bedroom has French doors leading out to the garden and sky light and low window to the front, built in wardrobes and ensuite shower room.