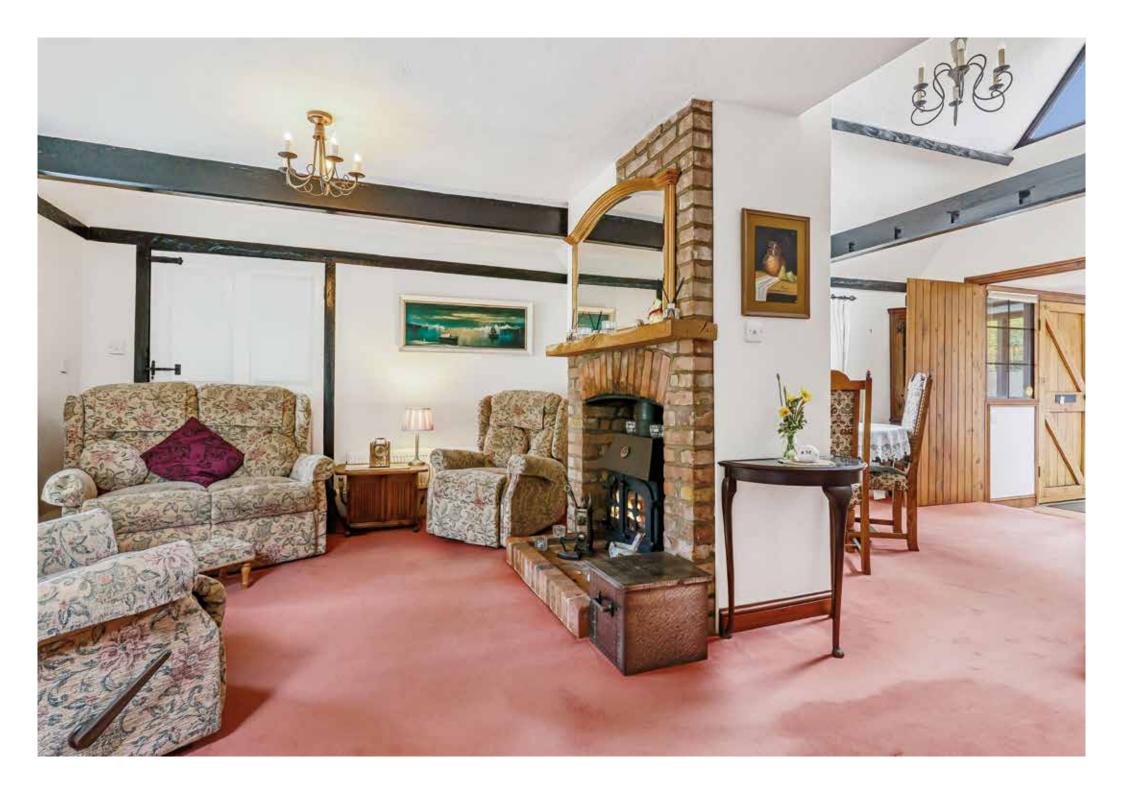

## STEP INSIDE Thatches

A beautiful light entrance hallway sympathetically connects the original thatched cottage to the new edition to this home. To the right you will find the dining room, with dual aspect windows and exposed beam, a lovely entertaining space. A cosy living room with feature brick fireplace and wood burning stove, beautiful, exposed beams and the original front door to the cottage, the perfect place to enjoy winter evenings with a glass of wine. The original part of this home has a delightful, thatched roof and offers plenty of character and charm.