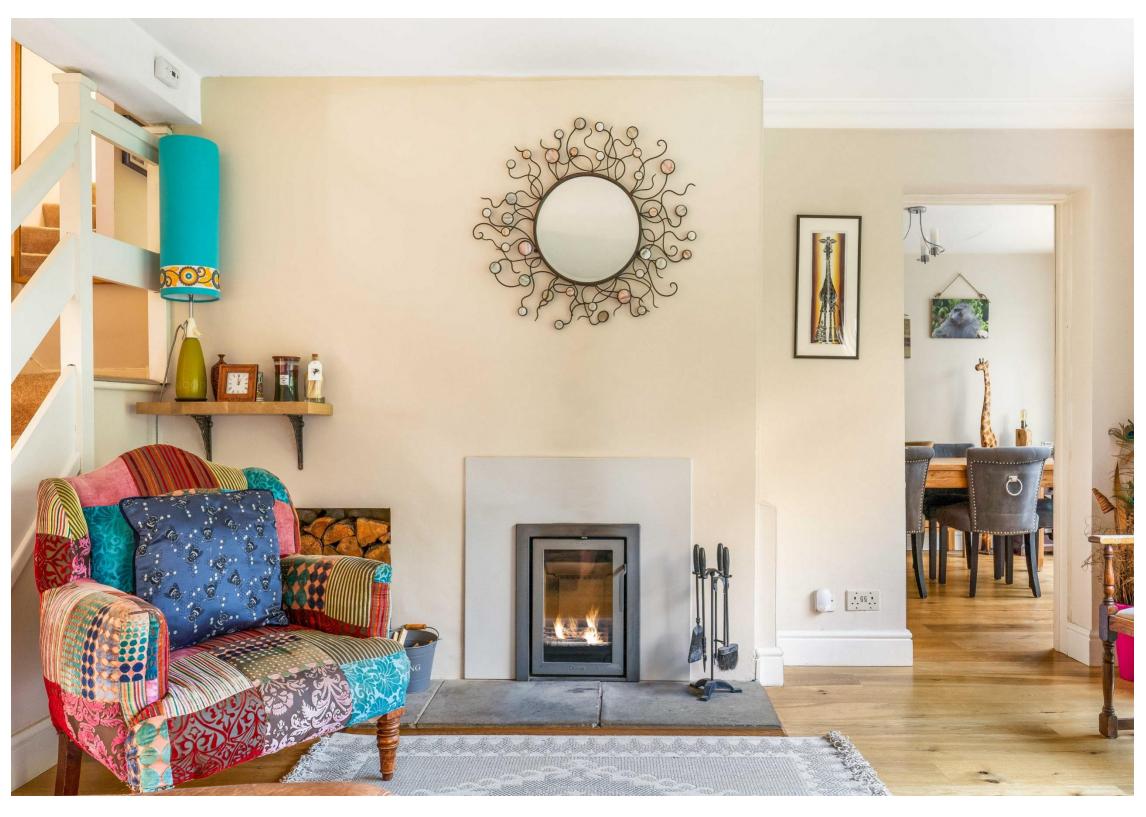

#### 41 Snells Mead

The entrance hallway is bright and provides access to the kitchen, ground floor WC, stairs to the first floor and the superb lounge area. The kitchen is well-positioned, spacious and also has direct access out to the side of house, there is an excellent range of base and wall units all topped with a tasteful granite worktop, the owners have had the walls cladded a wooden tongue and groove style finish. The lounge is the heartbeat of the home and enjoys excellent rear views through floor to ceiling glazing, a glazed log burning stove sets the scene to kick back and relax. Passing though into the dining room, this room is again very well proportioned and is a great room for entertaining and dining in, the conservatory is a fantastic addition and offers plenty of space to enjoy for the whole family.