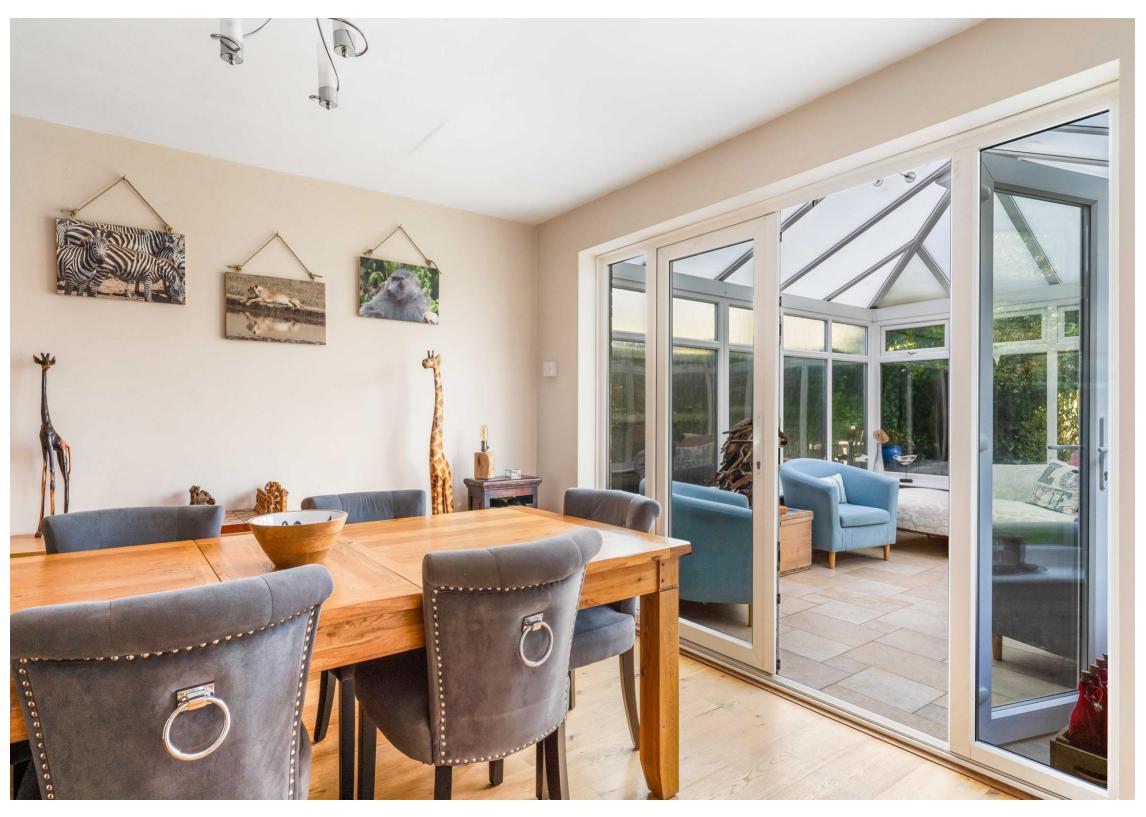

#### 41 Snells Mead

The entrance hallway is bright and provides access to the kitchen, ground floor WC, stairs to the first floor and the superb lounge area. The kitchen is well-positioned, spacious and also has direct access out to the side of house, there is an excellent range of base and wall units all topped with a tasteful granite worktop, the owners have had the walls cladded a wooden tongue and groove style finish. The lounge is the heartbeat of the home and enjoys excellent rear views through floor to ceiling glazing, a glazed log burning stove sets the scene to kick back and relax. Passing though into the dining room, this room is again very well proportioned and is a great room for entertaining and dining in, the conservatory is a fantastic addition and offers plenty of space to enjoy for the whole family.