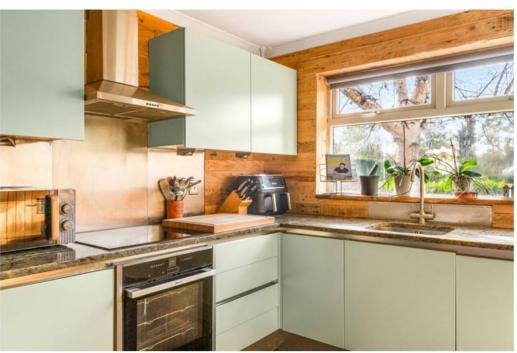

#### 41 Snells Mead

The entrance hallway is bright and provides access to the kitchen, ground floor WC, stairs to the first floor and the superb lounge area. The kitchen is well-positioned, spacious and also has direct access out to the side of house, there is an excellent range of base and wall units all topped with a tasteful granite worktop, the owners have had the walls cladded a wooden tongue and groove style finish. The lounge is the heartbeat of the home and enjoys excellent rear views through floor to ceiling glazing, a glazed log burning stove sets the scene to kick back and relax. Passing though into the dining room, this room is again very well proportioned and is a great room for entertaining and dining in, the conservatory is a fantastic addition and offers plenty of space to enjoy for the whole family.