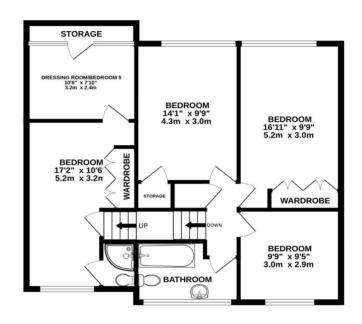

Upstairs, there are four bedrooms and a family bathroom. The principle room benefits from having its own en-suite shower room along with another room which could be used as a separate dressing room or an additional  $5^{th}$  bedroom. All of the other bedrooms are generous in size and can accommodate double beds. The family bathroom is a three piece suite with fully tiled floors and walls.

### **41 SNELLS MEAD**

GROUND FLOOR 942 sq.ft. (87.5 sq.m.) approx. 1ST FLOOR 799 sq.ft. (74.2 sq.m.) approx.

#### TOTAL FLOOR AREA: 1741 sq.ft. (161.7 sq.m.) approx.

Whilst every attempt has been made to ensure the accuracy of the floorplan contained here, measurements of doors, windows, rooms and any other items are approximate and no responsibility is taken for any error, omission or mis-statement. This plan is for illustrative purposes only and should be used as such by any prospective purchaser.