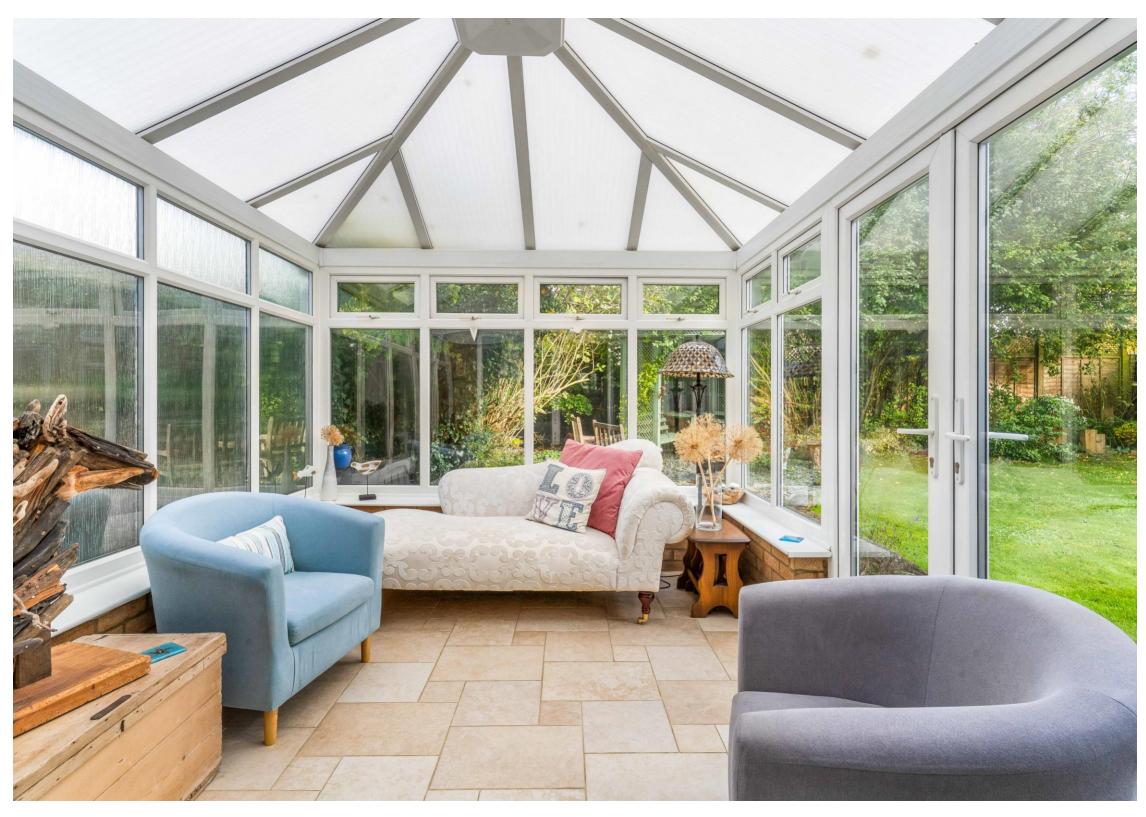

#### 41 Snells Mead

The entrance hallway is bright and provides access to the kitchen, ground floor WC, stairs to the first floor and the superb lounge area. The kitchen is well-positioned, spacious and also has direct access out to the side of house, there is an excellent range of base and wall units all topped with a tasteful granite worktop, the owners have had the walls cladded a wooden tongue and groove style finish. The lounge is the heartbeat of the home and enjoys excellent rear views through floor to ceiling glazing, a glazed log burning stove sets the scene to kick back and relax. Passing though into the dining room, this room is again very well proportioned and is a great room for entertaining and dining in, the conservatory is a fantastic addition and offers plenty of space to enjoy for the whole family.