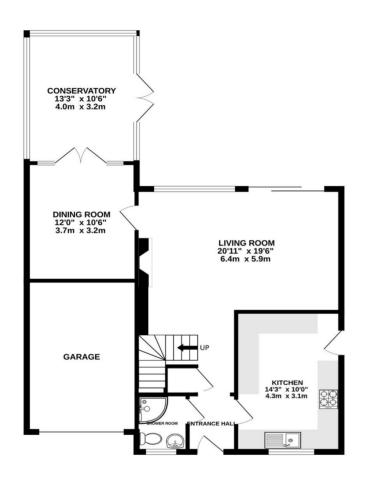

#### 41 Snells Mead

The entrance hallway is bright and provides access to the kitchen, ground floor WC, stairs to the first floor and the superb lounge area. The kitchen is well-positioned, spacious and also has direct access out to the side of house, there is an excellent range of base and wall units all topped with a tasteful granite worktop, the owners have had the walls cladded a wooden tongue and groove style finish. The lounge is the heartbeat of the home and enjoys excellent rear views through floor to ceiling glazing, a glazed log burning stove sets the scene to kick back and relax. Passing though into the dining room, this room is again very well proportioned and is a great room for entertaining and dining in, the conservatory is a fantastic addition and offers plenty of space to enjoy for the whole family.

### **41 SNELLS MEAD**

GROUND FLOOR 942 sq.ft. (87.5 sq.m.) approx. 1ST FLOOR 799 sq.ft. (74.2 sq.m.) approx.

#### TOTAL FLOOR AREA: 1741 sq.ft. (161.7 sq.m.) approx.

Whilst every attempt has been made to ensure the accuracy of the floorplan contained here, measurements of doors, windows, rooms and any other items are approximate and no responsibility is taken for any error, omission or mis-statement. This plan is for illustrative purposes only and should be used as such by any prospective purchaser.