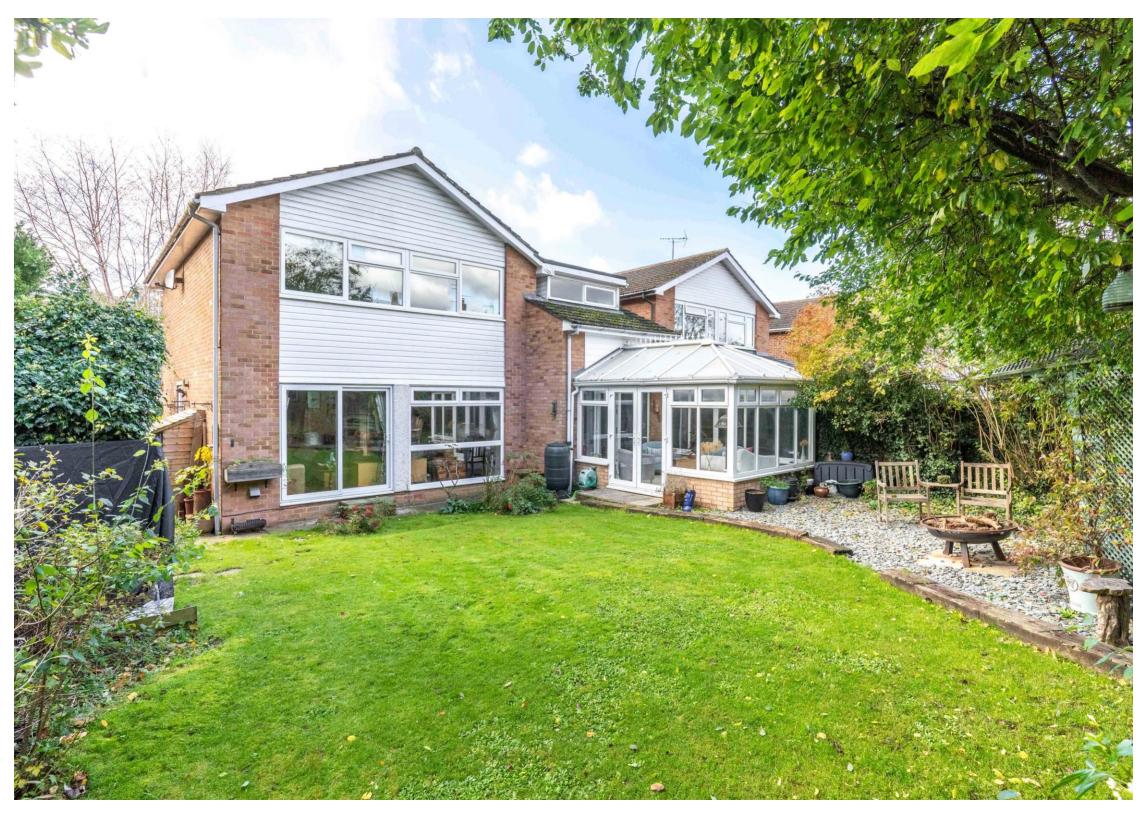

# STEP OUTSIDE

41 Snells Mead

On arrival there is plenty of off street parking to the front of the property as well as direct access to the integral garage along with side access to the rear garden.

The rear garden is superb and in excellent condition as it's been well maintained and looked after by the current vendors, it has excellent privacy with plenty of mature trees to the border's, the majority is laid to lawn with the left hand side and corner being shingled and having a seating area to enjoy those summer days and evenings along side the fire pit.

This wonderful family home provides ample accommodation in excess of 1700 square feet with a fabulous open plan lounge that enjoys the full views of the gardens, there is plenty of potential to further extend and re-configure (stpp) if required and plenty of parking to the front.