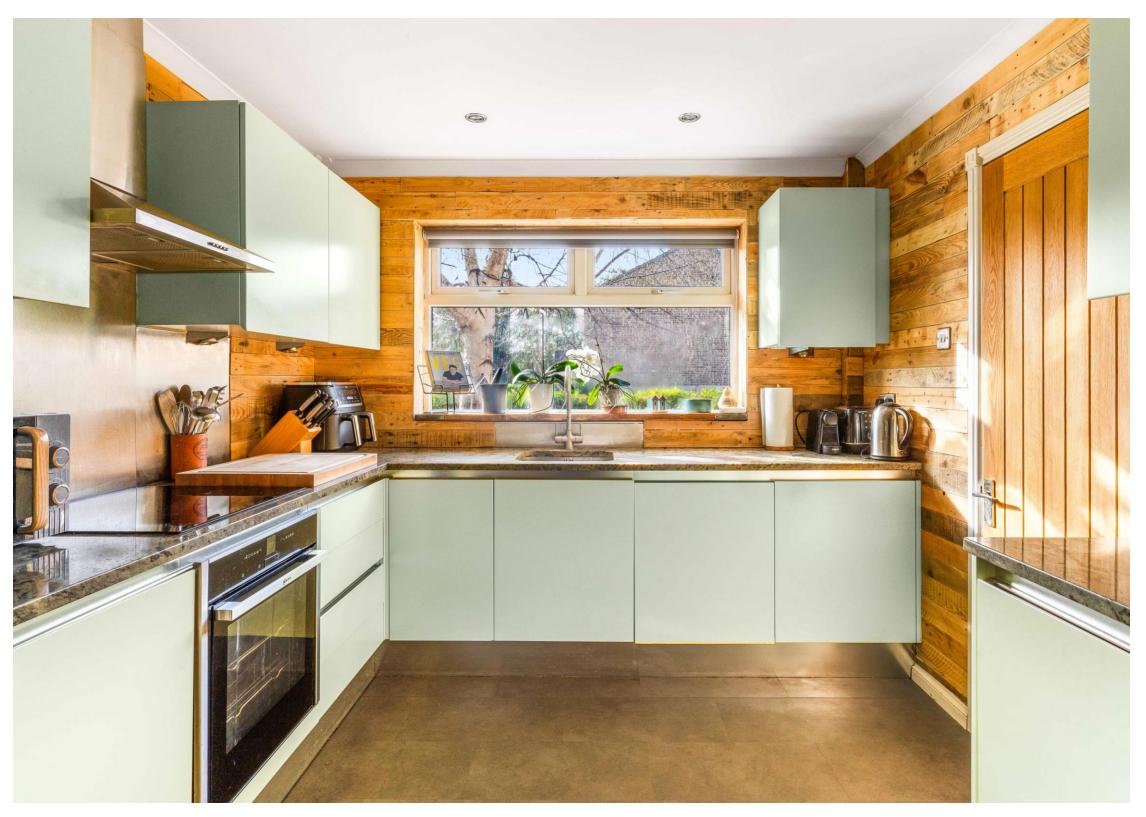

#### 41 Snells Mead

The entrance hallway is bright and provides access to the kitchen, ground floor WC, stairs to the first floor and the superb lounge area. The kitchen is well-positioned, spacious and also has direct access out to the side of house, there is an excellent range of base and wall units all topped with a tasteful granite worktop, the owners have had the walls cladded a wooden tongue and groove style finish. The lounge is the heartbeat of the home and enjoys excellent rear views through floor to ceiling glazing, a glazed log burning stove sets the scene to kick back and relax. Passing though into the dining room, this room is again very well proportioned and is a great room for entertaining and dining in, the conservatory is a fantastic addition and offers plenty of space to enjoy for the whole family.