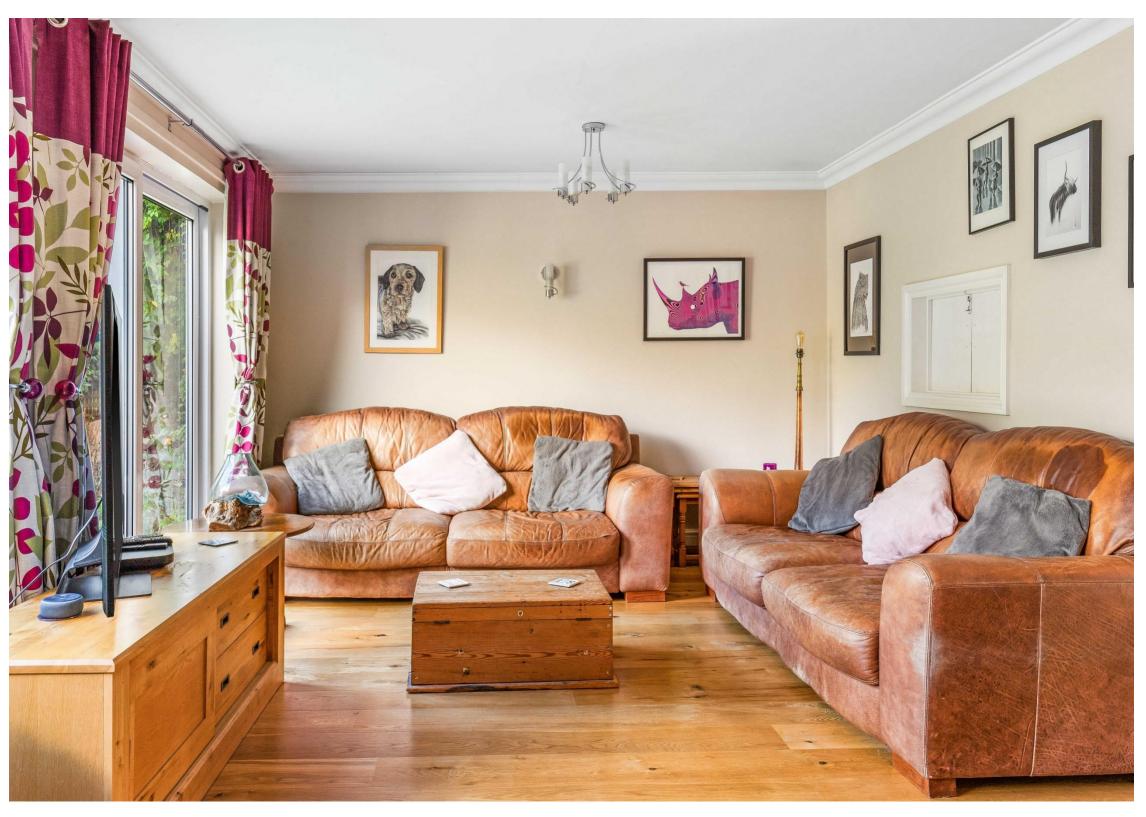

#### 41 Snells Mead

The entrance hallway is bright and provides access to the kitchen, ground floor WC, stairs to the first floor and the superb lounge area. The kitchen is well-positioned, spacious and also has direct access out to the side of house, there is an excellent range of base and wall units all topped with a tasteful granite worktop, the owners have had the walls cladded a wooden tongue and groove style finish. The lounge is the heartbeat of the home and enjoys excellent rear views through floor to ceiling glazing, a glazed log burning stove sets the scene to kick back and relax. Passing though into the dining room, this room is again very well proportioned and is a great room for entertaining and dining in, the conservatory is a fantastic addition and offers plenty of space to enjoy for the whole family.