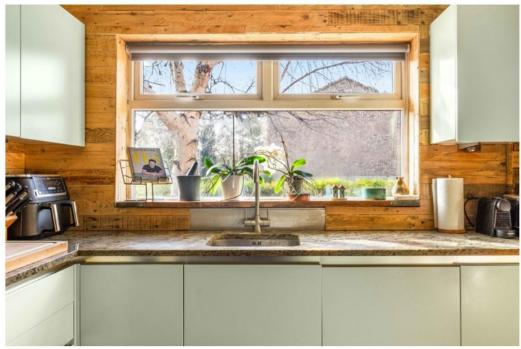

#### 41 Snells Mead

The entrance hallway is bright and provides access to the kitchen, ground floor WC, stairs to the first floor and the superb lounge area. The kitchen is well-positioned, spacious and also has direct access out to the side of house, there is an excellent range of base and wall units all topped with a tasteful granite worktop, the owners have had the walls cladded a wooden tongue and groove style finish. The lounge is the heartbeat of the home and enjoys excellent rear views through floor to ceiling glazing, a glazed log burning stove sets the scene to kick back and relax. Passing though into the dining room, this room is again very well proportioned and is a great room for entertaining and dining in, the conservatory is a fantastic addition and offers plenty of space to enjoy for the whole family.