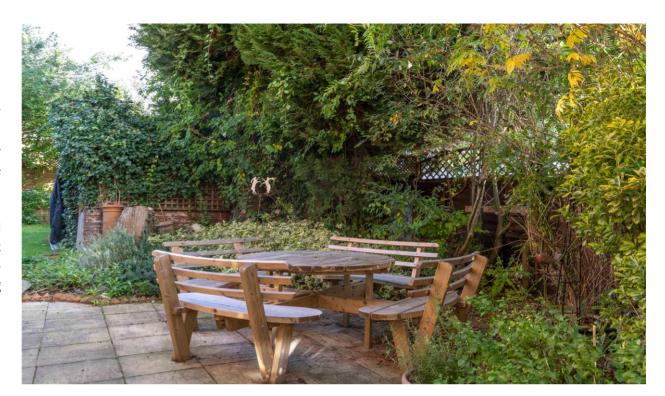

# STEP OUTSIDE

41 Snells Mead

On arrival there is plenty of off street parking to the front of the property as well as direct access to the integral garage along with side access to the rear garden.

The rear garden is superb and in excellent condition as it's been well maintained and looked after by the current vendors, it has excellent privacy with plenty of mature trees to the border's, the majority is laid to lawn with the left hand side and corner being shingled and having a seating area to enjoy those summer days and evenings along side the fire pit.