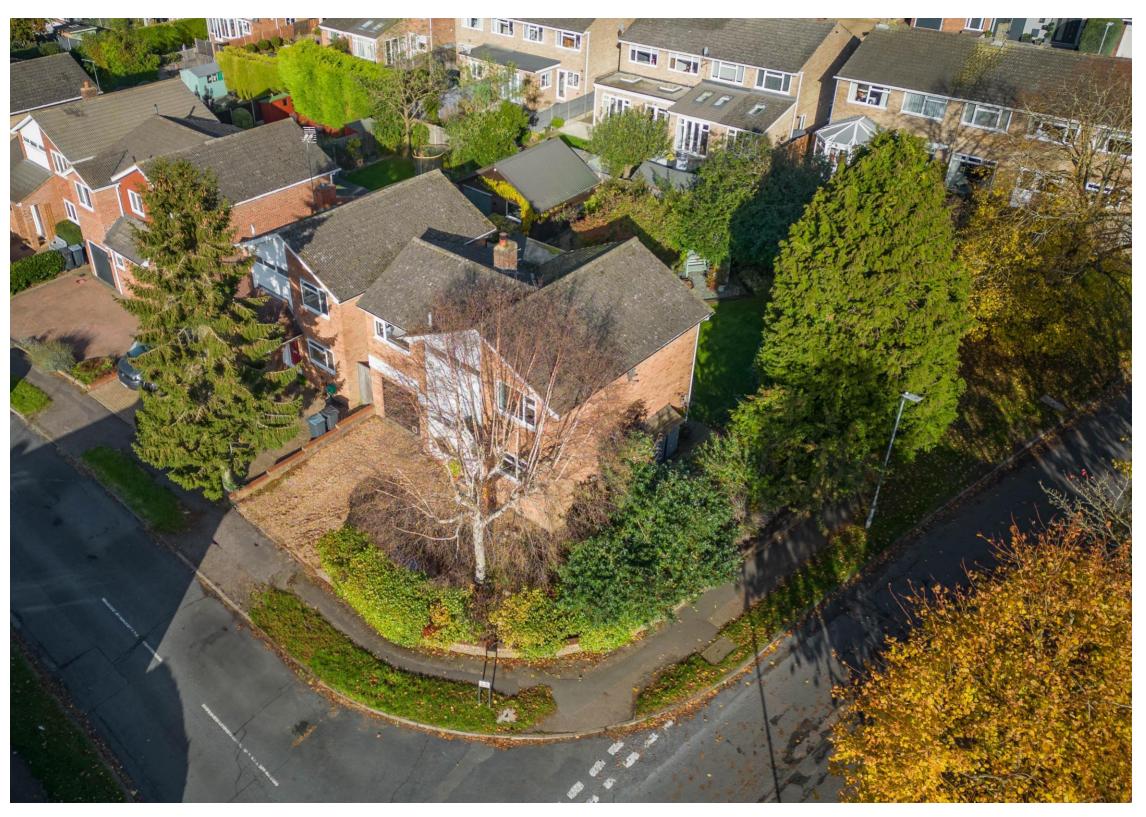

# STEP OUTSIDE

41 Snells Mead

On arrival there is plenty of off street parking to the front of the property as well as direct access to the integral garage along with side access to the rear garden.

The rear garden is superb and in excellent condition as it's been well maintained and looked after by the current vendors, it has excellent privacy with plenty of mature trees to the border's, the majority is laid to lawn with the left hand side and corner being shingled and having a seating area to enjoy those summer days and evenings along side the fire pit.

## LOCATION

Buntingford has so much to offer, including a Sainsbury's Local, a Co-op and a selection of independent shops including an excellent cheese shop, restaurants, coffee bars, public houses, and a wine bar. There are several parks around the town and it's just a 10-minute walk to the surrounding countryside. There are lots of activities to get involved with, including tennis, bowls and keep fit boot-camps, as well as the parks with play equipment for children.