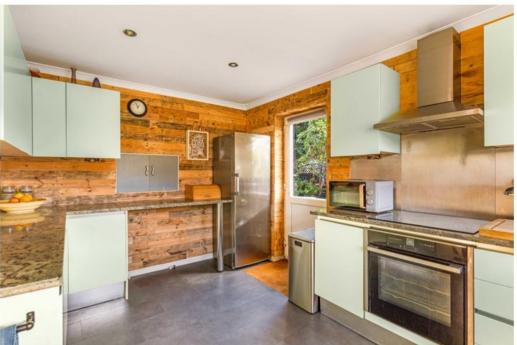

#### 41 Snells Mead

The entrance hallway is bright and provides access to the kitchen, ground floor WC, stairs to the first floor and the superb lounge area. The kitchen is well-positioned, spacious and also has direct access out to the side of house, there is an excellent range of base and wall units all topped with a tasteful granite worktop, the owners have had the walls cladded a wooden tongue and groove style finish. The lounge is the heartbeat of the home and enjoys excellent rear views through floor to ceiling glazing, a glazed log burning stove sets the scene to kick back and relax. Passing though into the dining room, this room is again very well proportioned and is a great room for entertaining and dining in, the conservatory is a fantastic addition and offers plenty of space to enjoy for the whole family.