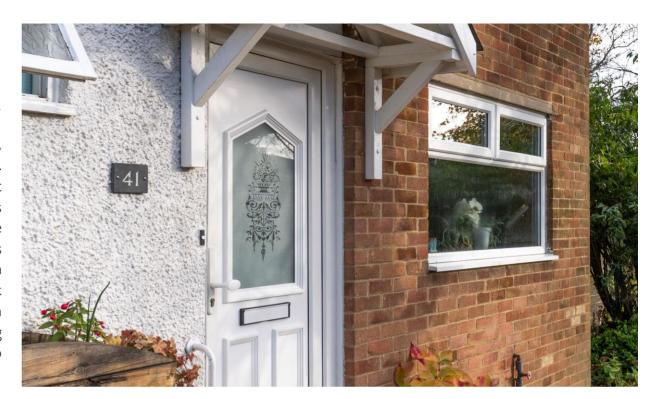

#### 41 Snells Mead

The entrance hallway is bright and provides access to the kitchen, ground floor WC, stairs to the first floor and the superb lounge area. The kitchen is well-positioned, spacious and also has direct access out to the side of house, there is an excellent range of base and wall units all topped with a tasteful granite worktop, the owners have had the walls cladded a wooden tongue and groove style finish. The lounge is the heartbeat of the home and enjoys excellent rear views through floor to ceiling glazing, a glazed log burning stove sets the scene to kick back and relax. Passing though into the dining room, this room is again very well proportioned and is a great room for entertaining and dining in, the conservatory is a fantastic addition and offers plenty of space to enjoy for the whole family.