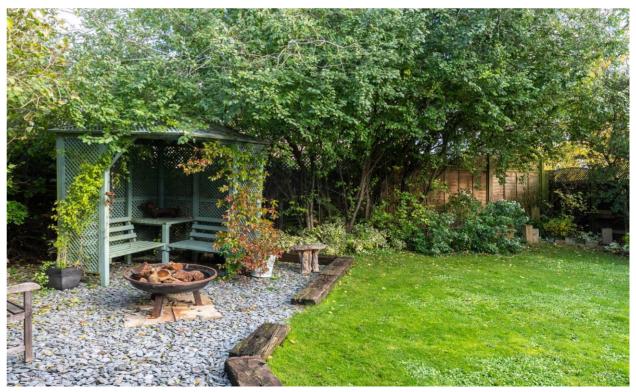

# STEP OUTSIDE

41 Snells Mead

On arrival there is plenty of off street parking to the front of the property as well as direct access to the integral garage along with side access to the rear garden.

The rear garden is superb and in excellent condition as it's been well maintained and looked after by the current vendors, it has excellent privacy with plenty of mature trees to the border's, the majority is laid to lawn with the left hand side and corner being shingled and having a seating area to enjoy those summer days and evenings along side the fire pit.