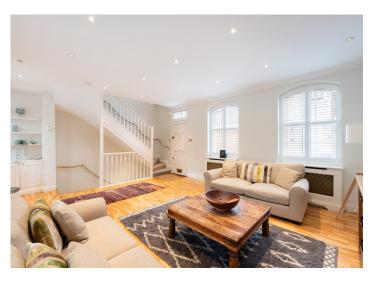

# HardingGreen

A delightfully light-filled Mews house covering three floors of flexible living space, plus a south-facing roof terrace located in the heart of Connaught Village, W2.

#### DESCRIPTION

This unique freehold property is part of a small collection of pastel-coloured mews houses discreetly located on Archery Close, a cobbled mews just off Connaught Street. The ground floor of this mews house opens onto dual-aspect open-plan living space with access to the lower and upper floors. The lower ground floor consists of a fully fitted kitchen, utility room, guest wc plus access to outside space. The upper floors have access to two double bedrooms, a family bathroom and access to a private south-facing roof terrace. As well as the array of independent cafes and shops found in Connaught Village, the beautiful green spaces of Hyde Park are only a short stroll, as is the hustle and bustle of Oxford Street.