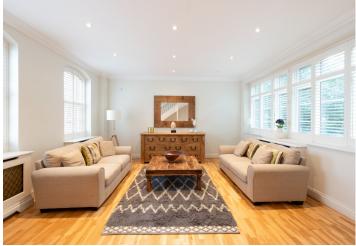

# HardingGreen

A delightfully light-filled Mews house covering three floors of flexible living space, plus a south-facing roof terrace located in the heart of Connaught Village, W2.

#### DESCRIPTION

This unique freehold property is part of a small collection of pastel-coloured mews houses discreetly located on Archery Close, a cobbled mews just off Connaught Street. The ground floor of this mews house opens onto dual-aspect open-plan living space with access to the lower and upper floors. The lower ground floor consists of a fully fitted kitchen, utility room, guest wc plus access to outside space. The upper floors have access to two double bedrooms, a family bathroom and access to a private south-facing roof terrace. As well as the array of independent cafes and shops found in Connaught Village, the beautiful green spaces of Hyde Park are only a short stroll, as is the hustle and bustle of Oxford Street.