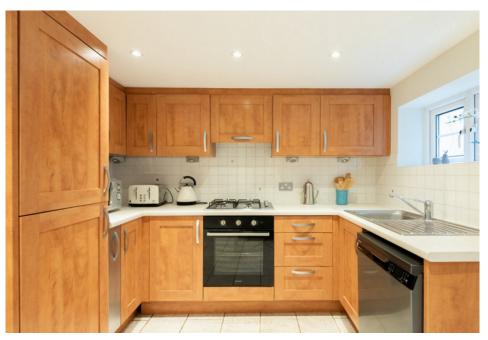

#### DESCRIPTION

This unique freehold property is part of a small collection of pastel-coloured mews houses discreetly located on Archery Close, a cobbled mews just off Connaught Street. The ground floor of this mews house opens onto dual-aspect open-plan living space with access to the lower and upper floors. The lower ground floor consists of a fully fitted kitchen, utility room, guest wc plus access to outside space. The upper floors have access to two double bedrooms, a family bathroom and access to a private south-facing roof terrace. As well as the array of independent cafes and shops found in Connaught Village, the beautiful green spaces of Hyde Park are only a short stroll, as is the hustle and bustle of Oxford Street.