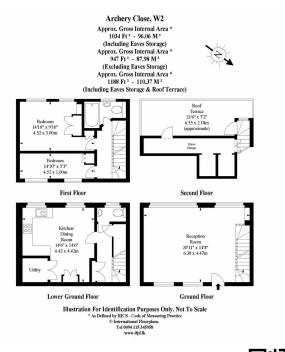

#### DESCRIPTION

This unique freehold property is part of a small collection of pastel-coloured mews houses discreetly located on Archery Close, a cobbled mews just off Connaught Street. The ground floor of this mews house opens onto dual-aspect open-plan living space with access to the lower and upper floors. The lower ground floor consists of a fully fitted kitchen, utility room, guest wc plus access to outside space. The upper floors have access to two double bedrooms, a family bathroom and access to a private south-facing roof terrace. As well as the array of independent cafes and shops found in Connaught Village, the beautiful green spaces of Hyde Park are only a short stroll, as is the hustle and bustle of Oxford Street.