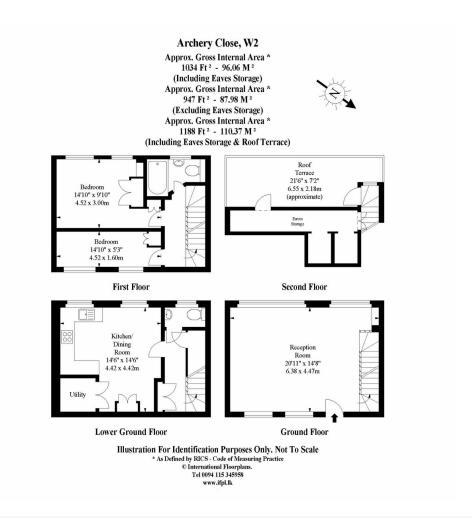

## **DESCRIPTION**

PLEASE QUOTE 439608 FOR ALL ENQUIRIES

This unique freehold property is part of a small collection of pastel-coloured mews houses discreetly located on Archery Close, a cobbled mews just off Connaught Street. The ground floor of this mews house opens onto dual-aspect open-plan living space with access to the lower and upper floors. The lower ground floor consists of a fully fitted kitchen, utility room, guest wc plus access to outside space. The upper floors have access to two double bedrooms, a family bathroom and access to a private south-facing roof terrace. As well as the array of independent cafes and shops found in Connaught Village, the beautiful green spaces of Hyde Park are only a short stroll, as is the hustle and bustle of Oxford Street.