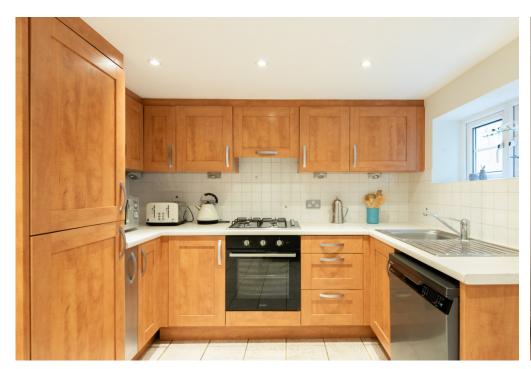

## **DESCRIPTION**

PLEASE QUOTE 439608 FOR ALL ENQUIRIES

This unique freehold property is part of a small collection of pastel-coloured mews houses discreetly located on Archery Close, a cobbled mews just off Connaught Street. The ground floor of this mews house opens onto dual-aspect open-plan living space with access to the lower and upper floors. The lower ground floor consists of a fully fitted kitchen, utility room, guest wc plus access to outside space. The upper floors have access to two double bedrooms, a family bathroom and access to a private south-facing roof terrace. As well as the array of independent cafes and shops found in Connaught Village, the beautiful green spaces of Hyde Park are only a short stroll, as is the hustle and bustle of Oxford Street.