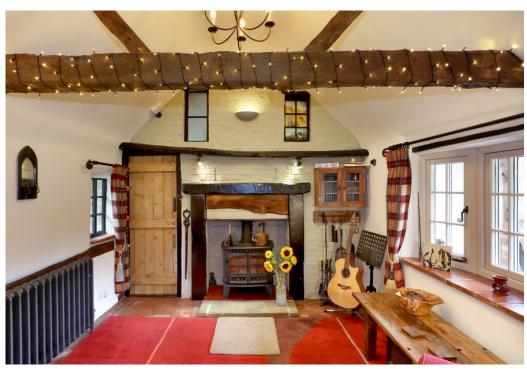

The living area is creatively arranged, featuring vaulted ceilings that provide a spacious and light-filled atmosphere. There are separate receptions including a formal living room, cosy snug with a feature fireplace, and an elegant dining room with a unique window. The impressive kitchen/breakfast/family room is ideal for contemporary living, complete with hand-built kitchen, roof lantern, and bi-folding doors that flood the space with natural light. There is a separate utility/boot room leading to three useful internal stores, ideal as workshops.