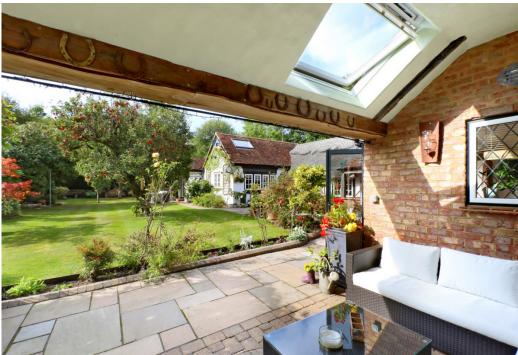

The bedroom accommodation consists of four double bedrooms served by luxury bath/shower rooms (three ensuite). The primary bedroom has a feature bay window with doors opening out onto a covered seating area. A spiral staircase leads to a useful loft room and storage area. The extensively landscaped garden offers exquisite views from covered seating areas and a large patio area. This leads neatly to some additional storage sheds, and a paved driveway with parking for numerous cars.