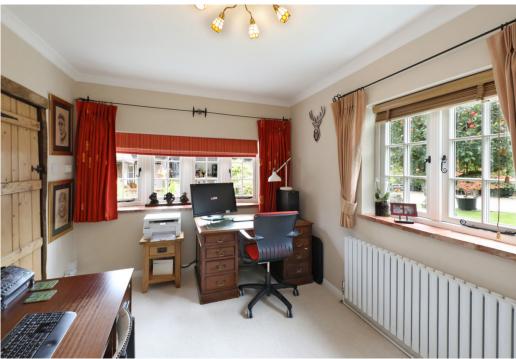

## **DESCRIPTION**

The home seamlessly blends character and contemporary design offering versatile living space with three reception rooms, an open plan kitchen/dining room, four double bedrooms, four bathrooms.

The living area is creatively arranged, featuring vaulted ceilings that provide a spacious and light-filled atmosphere. There are separate receptions including a formal living room, cosy snug with a feature fireplace, and an elegant dining room with a unique window. The impressive kitchen/breakfast/family room is ideal for contemporary living, complete with hand-built kitchen, roof lantern, and bi-folding doors that flood the space with natural light. There is a separate utility/boot room leading to three useful internal stores, ideal as workshops.