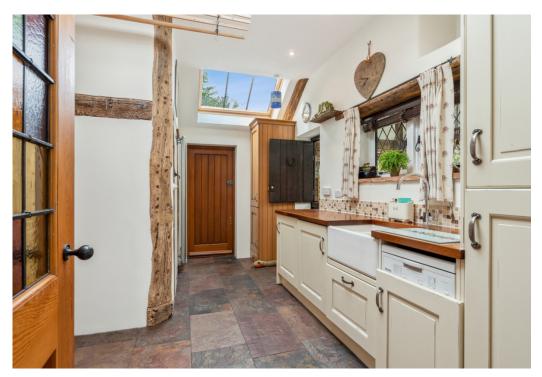

The living area is creatively arranged, featuring vaulted ceilings that provide a spacious and light-filled atmosphere. There are separate receptions including a formal living room, cosy snug with a feature fireplace, and an elegant dining room with a unique window. The impressive kitchen/breakfast/family room is ideal for contemporary living, complete with hand-built kitchen, roof lantern, and bi-folding doors that flood the space with natural light. There is a separate utility/boot room leading to three useful internal stores, ideal as workshops.