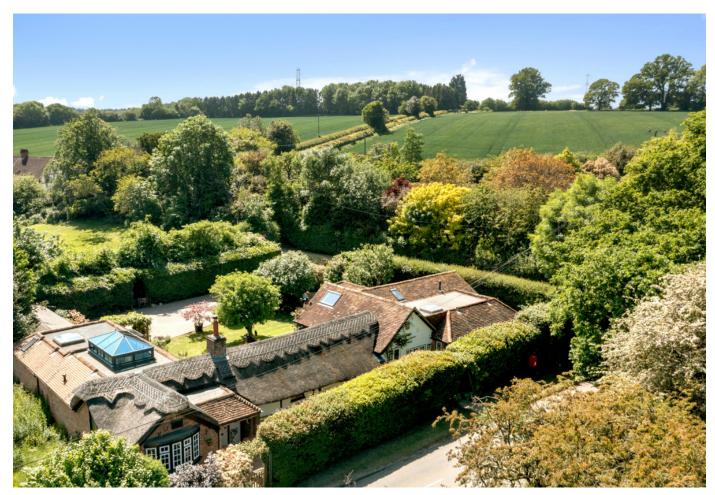

## A beautifully presented four-bedroom family home which has been expertly refurbished and extended in Coleshill, Buckinghamshire, HP7.

- Extensively landscaped south facing garden & grounds
- o Over 2700 square foot
- Excellent transport links to London (Metropolitan Line & Chiltern)
- Catchment for highly regarded state primary and secondary schools.

The bedroom accommodation consists of four double bedrooms served by luxury bath/shower rooms (three ensuite). The primary bedroom has a feature bay window with doors opening out onto a covered seating area. A spiral staircase leads to a useful loft room and storage area. The extensively landscaped garden offers exquisite views from covered seating areas and a large patio area. This leads neatly to some additional storage sheds, and a paved driveway with parking for numerous cars.