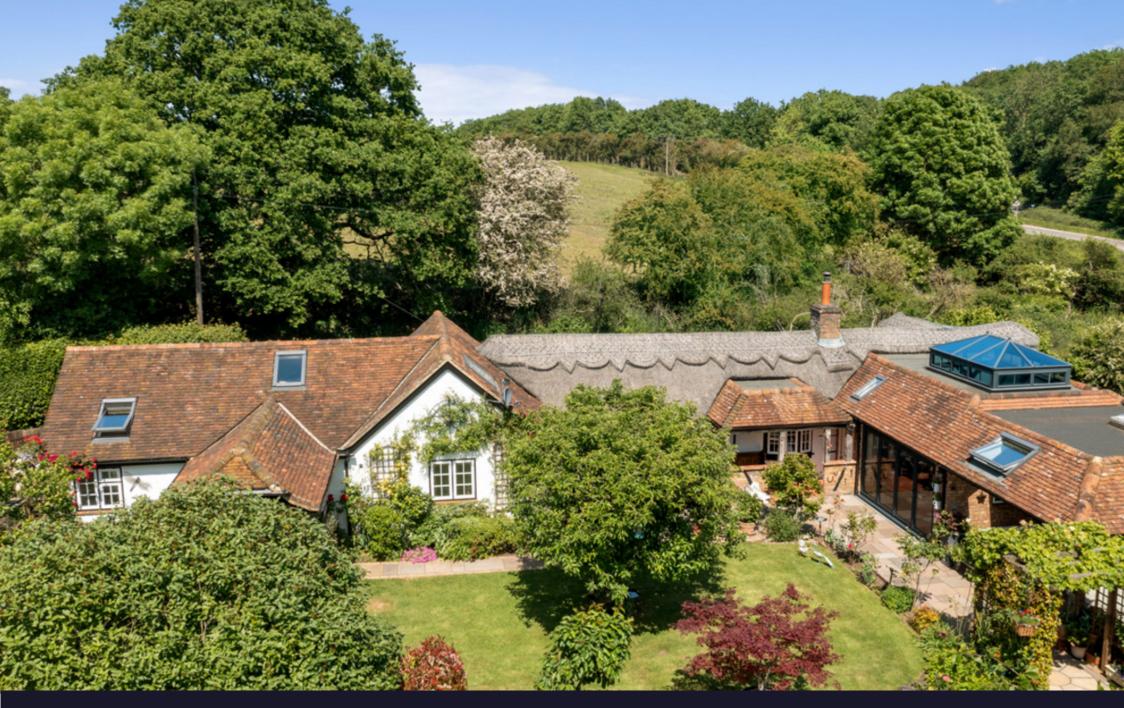

## A beautifully presented four-bedroom family home which has been expertly refurbished and extended in Coleshill, Buckinghamshire, HP7.

- Extensively landscaped south facing garden & grounds
- o Over 2700 square foot
- Excellent transport links to London (Metropolitan Line & Chiltern)
- Catchment for highly regarded state primary and secondary schools.

## **DESCRIPTION**

The home seamlessly blends character and contemporary design offering versatile living space with three reception rooms, an open plan kitchen/dining room, four double bedrooms, four bathrooms.

The living area is creatively arranged, featuring vaulted ceilings that provide a spacious and light-filled atmosphere. There are separate receptions including a formal living room, cosy snug with a feature fireplace, and an elegant dining room with a unique window. The impressive kitchen/breakfast/family room is ideal for contemporary living, complete with hand-built kitchen, roof lantern, and bi-folding doors that flood the space with natural light. There is a separate utility/boot room leading to three useful internal stores, ideal as workshops.

The bedroom accommodation consists of four double bedrooms served by luxury bath/shower rooms (three ensuite). The primary bedroom has a feature bay window with doors opening out onto a covered seating area. A spiral staircase leads to a useful loft room and storage area. The extensively landscaped garden offers exquisite views from covered seating areas and a large patio area. This leads neatly to some additional storage sheds, and a paved driveway with parking for numerous cars.