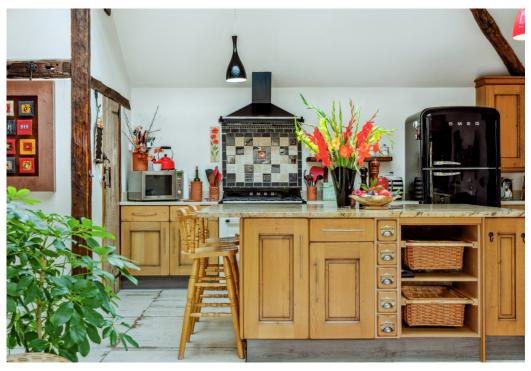

The living area is creatively arranged, featuring vaulted ceilings that provide a spacious and light-filled atmosphere. There are separate receptions including a formal living room, cosy snug with a feature fireplace, and an elegant dining room with a unique window. The impressive kitchen/breakfast/family room is ideal for contemporary living, complete with hand-built kitchen, roof lantern, and bi-folding doors that flood the space with natural light. There is a separate utility/boot room leading to three useful internal stores, ideal as workshops.