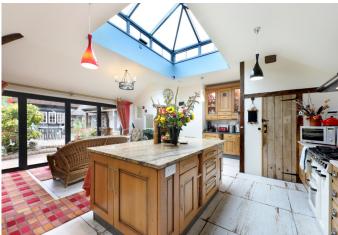

The living area is creatively arranged, featuring vaulted ceilings that provide a spacious and light-filled atmosphere. There are separate receptions including a formal living room, cosy snug with a feature fireplace, and an elegant dining room with a unique window. The impressive kitchen/breakfast/family room is ideal for contemporary living, complete with hand-built kitchen, roof lantern, and bi-folding doors that flood the space with natural light. There is a separate utility/boot room leading to three useful internal stores, ideal as workshops.