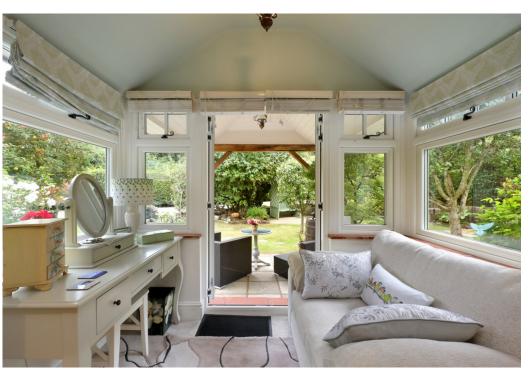

The living area is creatively arranged, featuring vaulted ceilings that provide a spacious and light-filled atmosphere. There are separate receptions including a formal living room, cosy snug with a feature fireplace, and an elegant dining room with a unique window. The impressive kitchen/breakfast/family room is ideal for contemporary living, complete with hand-built kitchen, roof lantern, and bi-folding doors that flood the space with natural light. There is a separate utility/boot room leading to three useful internal stores, ideal as workshops.