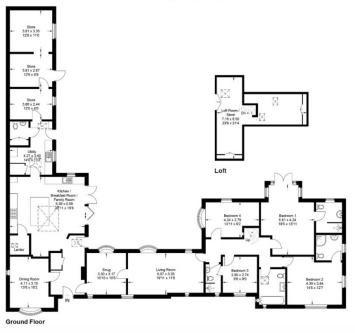

## **TERMS**

Approximate Gross Internal Area Ground Floor = 227.4 sq m / 2,448 sq ft Loft = 25.6 sq m / 275 sq ft Total = 253 sq m / 2,723 sq ft

Robbie Gittins
Partner
0203 879 0723
robbie.gittins@hardinggreen.com