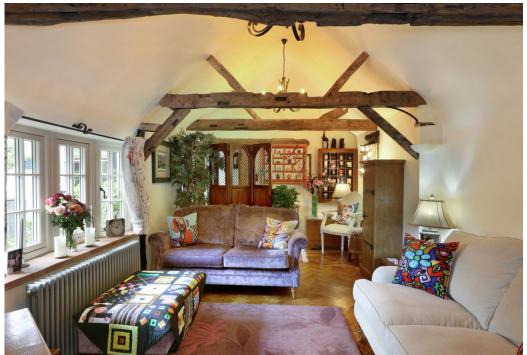

The living area is creatively arranged, featuring vaulted ceilings that provide a spacious and light-filled atmosphere. There are separate receptions including a formal living room, cosy snug with a feature fireplace, and an elegant dining room with a unique window. The impressive kitchen/breakfast/family room is ideal for contemporary living, complete with hand-built kitchen, roof lantern, and bi-folding doors that flood the space with natural light. There is a separate utility/boot room leading to three useful internal stores, ideal as workshops.