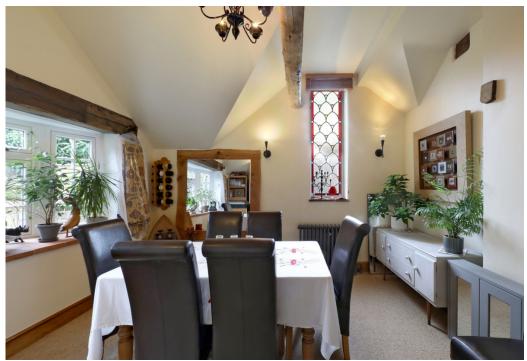

The living area is creatively arranged, featuring vaulted ceilings that provide a spacious and light-filled atmosphere. There are separate receptions including a formal living room, cosy snug with a feature fireplace, and an elegant dining room with a unique window. The impressive kitchen/breakfast/family room is ideal for contemporary living, complete with hand-built kitchen, roof lantern, and bi-folding doors that flood the space with natural light. There is a separate utility/boot room leading to three useful internal stores, ideal as workshops.