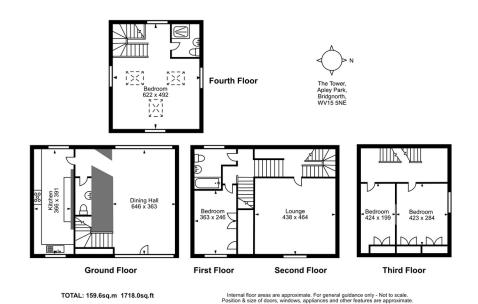

## **DESCRIPTION**

This Grade II listed property unfolds over four floors, meticulously designed to preserve its historical significance while incorporating state-of-the-art amenities, all within the shadow of the estate's Grade II listed Hall.