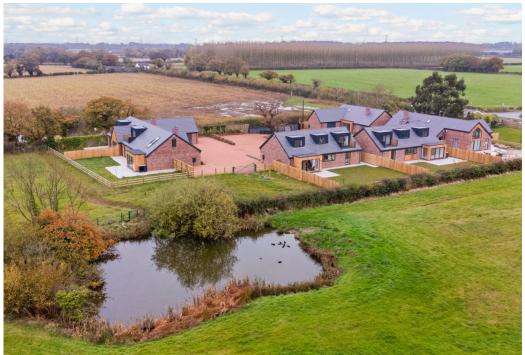

## The Paddocks

RABY • GUIDE PRICE £645,000

'The Paddocks' is a luxurious development consisting of just 6 newly constructed homes, set within a secure gated community in picturesque Raby, located in the heart of the Wirral Peninsula.

## **DESCRIPTION**

In summary, there are four detached homes and two semidetached properties, ranging in price from £645,000 to £795,000 situated in this magnificent semi-rural setting.

Plot 6: A 3 bedroom, 3 bathroom, semi-detached property offering an excellent balance of bedroom and living accommodation, finished to exacting standards. Energy efficiency and sustainability have been carefully considered with heating provided via air source heat pump. Furthermore, underfloor heating services the entirety of the ground floor area.

All of these magnificent architecturally designed properties have generous driveways, as well as private gardens and balconies looking directly over the surrounding greenbelt. Each residence offers high-specification finishes throughout including Bosch Appliances in the kitchens, Roca sanitary ware, and Bristan showers and taps. With plentiful storage and breathtaking views, these beautifully designed homes are truly one-of-a-kind.