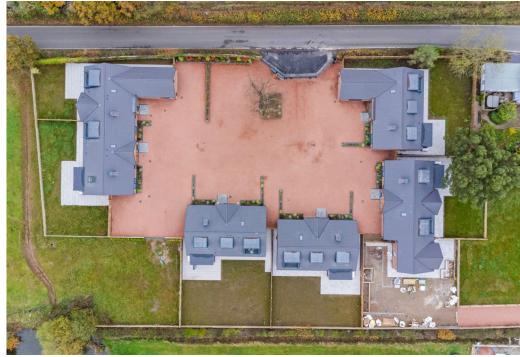

## The Paddocks

RABY • GUIDE PRICE £645,000

'The Paddocks' is a luxurious development consisting of just 6 newly constructed homes, set within a secure gated community in picturesque Raby, located in the heart of the Wirral Peninsula.

## **DESCRIPTION**

In summary, there are four detached homes and two semidetached properties, ranging in price from £645,000 to £795,000 situated in this magnificent semi-rural setting.

Plot 6: A 3 bedroom, 3 bathroom, semi-detached property offering an excellent balance of bedroom and living accommodation, finished to exacting standards. Energy efficiency and sustainability have been carefully considered with heating provided via air source heat pump. Furthermore, underfloor heating services the entirety of the ground floor area.