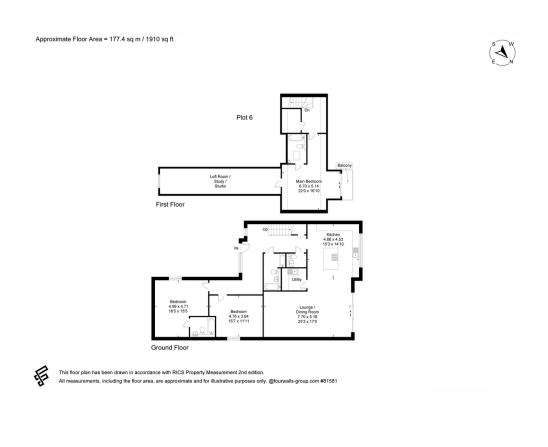

## **DESCRIPTION**

In summary, there are four detached homes and two semidetached properties, ranging in price from £645,000 to £795,000 situated in this magnificent semi-rural setting.

Plot 6: A 3 bedroom, 3 bathroom, semi-detached property offering an excellent balance of bedroom and living accommodation, finished to exacting standards. Energy efficiency and sustainability have been carefully considered with heating provided via air source heat pump. Furthermore, underfloor heating services the entirety of the ground floor area.