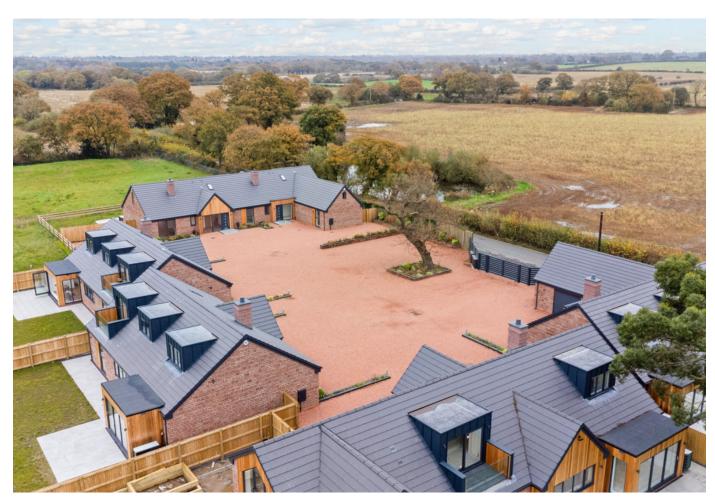

## The Paddocks

RABY • GUIDE PRICE £645,000

'The Paddocks' is a luxurious development consisting of just 6 newly constructed homes, set within a secure gated community in picturesque Raby, located in the heart of the Wirral Peninsula.

## **DESCRIPTION**

In summary, there are four detached homes and two semidetached properties, ranging in price from £645,000 to £795,000 situated in this magnificent semi-rural setting.

Plot 6: A 3 bedroom, 3 bathroom, semi-detached property offering an excellent balance of bedroom and living accommodation, finished to exacting standards. Energy efficiency and sustainability have been carefully considered with heating provided via air source heat pump. Furthermore, underfloor heating services the entirety of the ground floor area.

All of these magnificent architecturally designed properties have generous driveways, as well as private gardens and balconies looking directly over the surrounding greenbelt. Each residence offers high-specification finishes throughout including Bosch Appliances in the kitchens, Roca sanitary ware, and Bristan showers and taps. With plentiful storage and breathtaking views, these beautifully designed homes are truly one-of-a-kind.