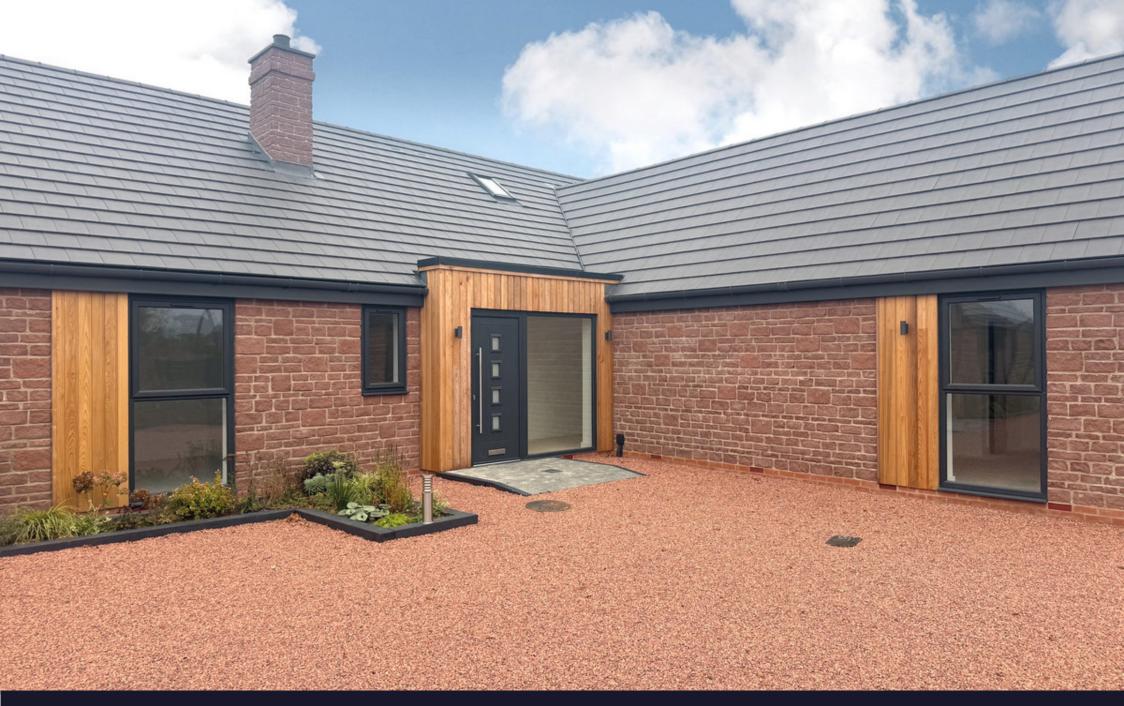

## The Paddocks

RABY • GUIDE PRICE £645,000

'The Paddocks' is a luxurious development consisting of just 6 newly constructed homes, set within a secure gated community in picturesque Raby, located in the heart of the Wirral Peninsula.

All of these magnificent architecturally designed properties have generous driveways, as well as private gardens and balconies looking directly over the surrounding greenbelt. Each residence offers high-specification finishes throughout including Bosch Appliances in the kitchens, Roca sanitary ware, and Bristan showers and taps. With plentiful storage and breathtaking views, these beautifully designed homes are truly one-of-a-kind.