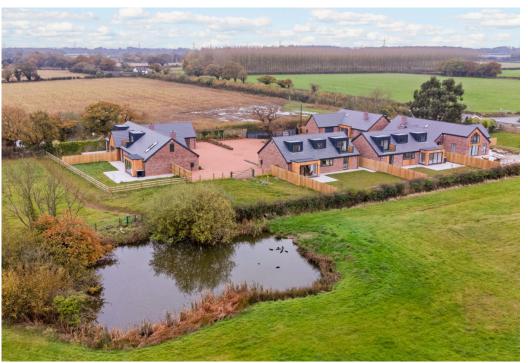

## The Paddocks

RABY • GUIDE PRICE £795,000

'The Paddocks' is a luxurious development consisting of just 6 newly constructed homes, set within a secure gated community in picturesque Raby, located in the heart of the Wirral Peninsula.

## **DESCRIPTION**

In summary, there are four detached homes and two semidetached properties, ranging in price from £645,000 to £795,000 situated in this magnificent semi-rural setting.

Plot 4: One of the finest plots available. A 4 bedroom, 4 bathroom, detached property offering an excellent balance of bedroom and living accommodation, finished to exacting standards. Energy efficiency and sustainability have been carefully considered with heating provided via air source heat pump. Furthermore, underfloor heating services the entirety of the ground floor area.