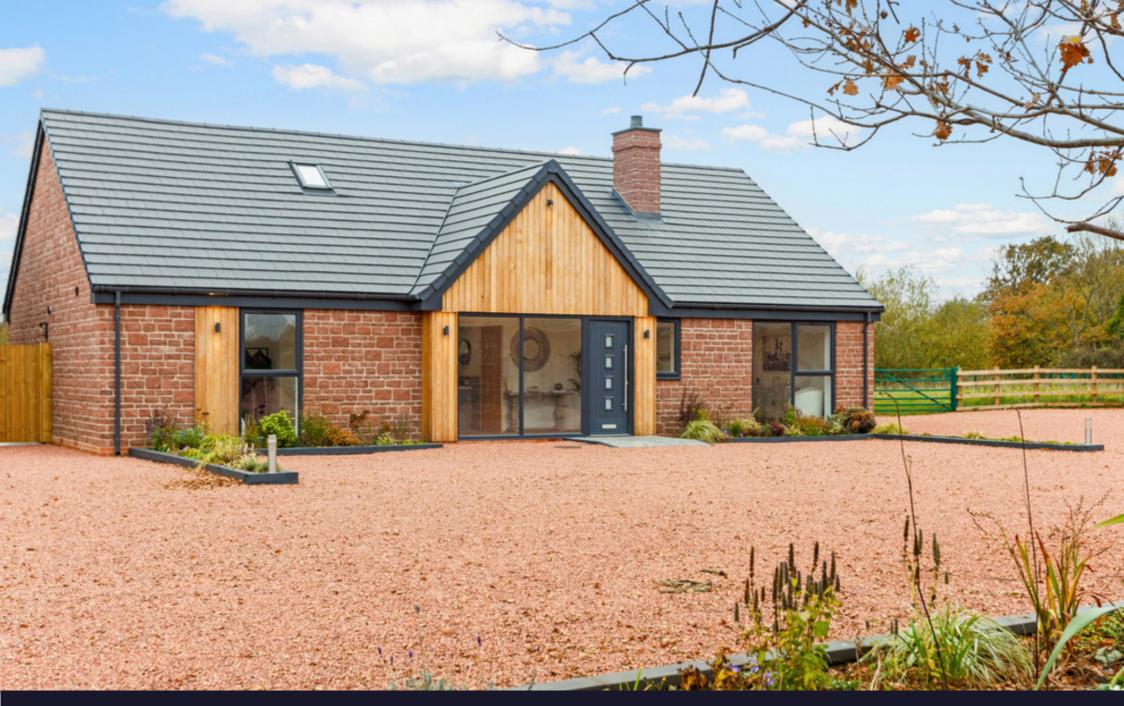

## The Paddocks

RABY • GUIDE PRICE £795,000

'The Paddocks' is a luxurious development consisting of just 6 newly constructed homes, set within a secure gated community in picturesque Raby, located in the heart of the Wirral Peninsula.

## **DESCRIPTION**

In summary, there are four detached homes and two semidetached properties, ranging in price from £645,000 to £795,000 situated in this magnificent semi-rural setting.

Plot 4: One of the finest plots available. A 4 bedroom, 4 bathroom, detached property offering an excellent balance of bedroom and living accommodation, finished to exacting standards. Energy efficiency and sustainability have been carefully considered with heating provided via air source heat pump. Furthermore, underfloor heating services the entirety of the ground floor area.

All of these magnificent architecturally designed properties have generous driveways, as well as private gardens and balconies looking directly over the surrounding greenbelt. Each residence offers high-specification finishes throughout including Bosch Appliances in the kitchens, Roca sanitary ware, and Bristan showers and taps. With plentiful storage and breathtaking views, these beautifully designed homes are truly one-of-a-kind.