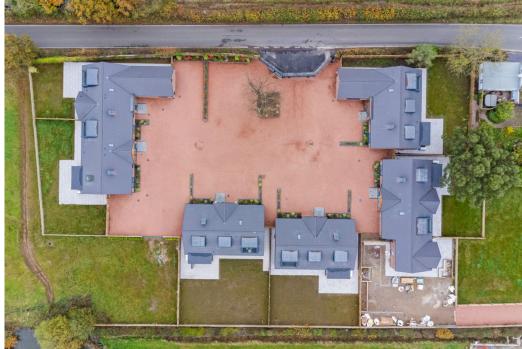

## The Paddocks

RABY • GUIDE PRICE £795,000

'The Paddocks' is a luxurious development consisting of just 6 newly constructed homes, set within a secure gated community in picturesque Raby, located in the heart of the Wirral Peninsula.

## **DESCRIPTION**

In summary, there are four detached homes and two semidetached properties, ranging in price from £645,000 to £795,000 situated in this magnificent semi-rural setting.

Plot 4: One of the finest plots available. A 4 bedroom, 4 bathroom, detached property offering an excellent balance of bedroom and living accommodation, finished to exacting standards. Energy efficiency and sustainability have been carefully considered with heating provided via air source heat pump. Furthermore, underfloor heating services the entirety of the ground floor area.