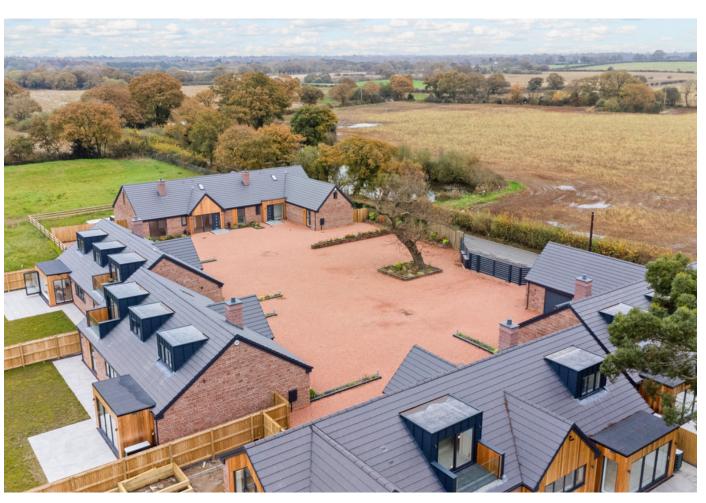

## The Paddocks

RABY • GUIDE PRICE £795,000

'The Paddocks' is a luxurious development consisting of just 6 newly constructed homes, set within a secure gated community in picturesque Raby, located in the heart of the Wirral Peninsula.

## **DESCRIPTION**

In summary, there are four detached homes and two semidetached properties, ranging in price from £645,000 to £795,000 situated in this magnificent semi-rural setting.

Plot 4: One of the finest plots available. A 4 bedroom, 4 bathroom, detached property offering an excellent balance of bedroom and living accommodation, finished to exacting standards. Energy efficiency and sustainability have been carefully considered with heating provided via air source heat pump. Furthermore, underfloor heating services the entirety of the ground floor area.

All of these magnificent architecturally designed properties have generous driveways, as well as private gardens and balconies looking directly over the surrounding greenbelt. Each residence offers high-specification finishes throughout including Bosch Appliances in the kitchens, Roca sanitary ware, and Bristan showers and taps. With plentiful storage and breathtaking views, these beautifully designed homes are truly one-of-a-kind.