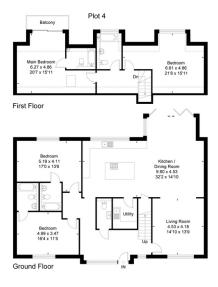

## **DESCRIPTION**

In summary, there are four detached homes and two semidetached properties, ranging in price from £645,000 to £795,000 situated in this magnificent semi-rural setting.

Plot 4: One of the finest plots available. A 4 bedroom, 4 bathroom, detached property offering an excellent balance of bedroom and living accommodation, finished to exacting standards. Energy efficiency and sustainability have been carefully considered with heating provided via air source heat pump. Furthermore, underfloor heating services the entirety of the ground floor area.

Measuring approximately 2,300 sq ft (214 sq m), this stunning home is ready for immediate occupation with no onward chain. For further information or to arrange a viewing, please contact David Lee form Harding Green.

## **TERMS**

Price: Guide Price £795.000

Approximate Floor Area = 213.5 sq m / 2298.0 sq ft

Drawn for illustration and identification purposes only by @fourwalls-group.com #81581

David Lee
Consultant
0151 332 9306
david.lee@hardinggreen.com