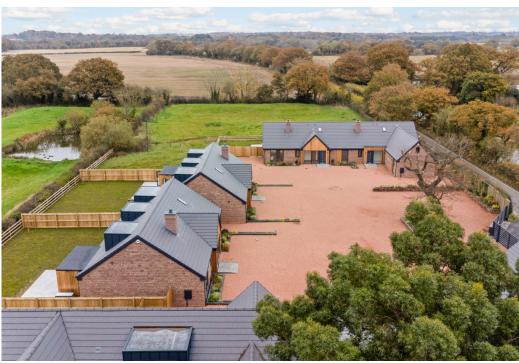

## The Paddocks

RABY • GUIDE PRICE £795,000

'The Paddocks' is a luxurious development consisting of just 6 newly constructed homes, set within a secure gated community in picturesque Raby, located in the heart of the Wirral Peninsula.

## **DESCRIPTION**

In summary, there are four detached homes and two semidetached properties, ranging in price from £645,000 to £795,000 situated in this magnificent semi-rural setting.

Plot 4: One of the finest plots available. A 4 bedroom, 4 bathroom, detached property offering an excellent balance of bedroom and living accommodation, finished to exacting standards. Energy efficiency and sustainability have been carefully considered with heating provided via air source heat pump. Furthermore, underfloor heating services the entirety of the ground floor area.