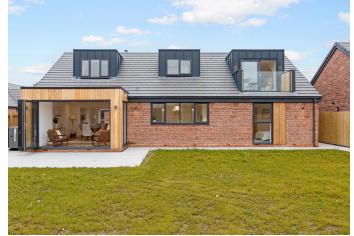

All of these magnificent architecturally designed properties have generous driveways, as well as private gardens and balconies looking directly over the surrounding greenbelt. Each residence offers high-specification finishes throughout including Bosch Appliances in the kitchens, Roca sanitary ware, and Bristan showers and taps. With plentiful storage and breathtaking views, these beautifully designed homes are truly one-of-a-kind.

Measuring approximately 2,300 sq ft (214 sq m), this stunning home is ready for immediate occupation with no onward chain. For further information or to arrange a viewing, please contact David Lee form Harding Green.