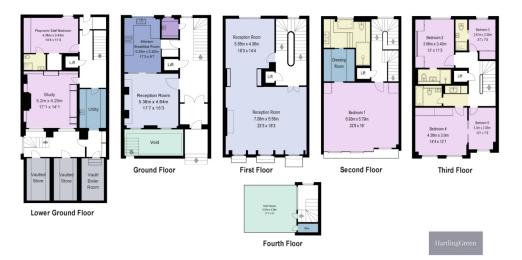

### Chester Terrace, London, NW1

Gross Internal Area = 413 sq m / 4445 sq ft

Floor Plan measurements are approximate and are for illustrative purposes only. While we do not doubt the floor plans accuracy, we make no guarantee, warranty or representation as to the accuracy and completeness of the floor plan.