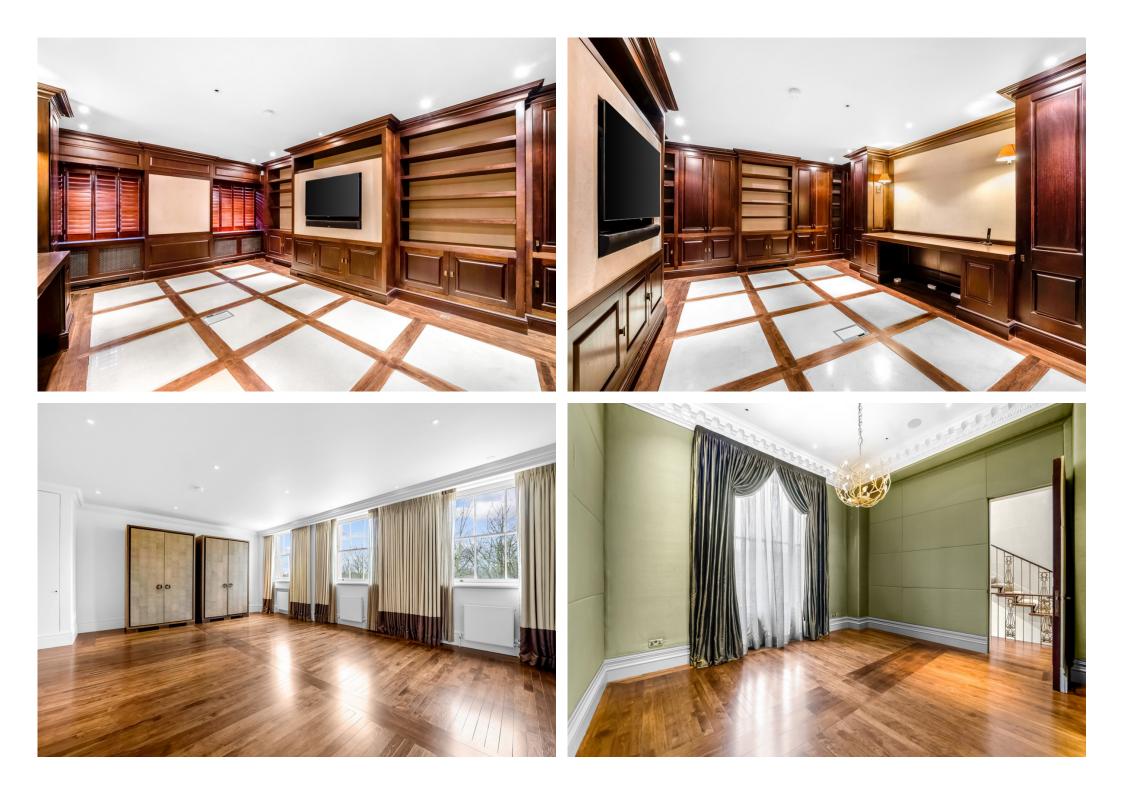

#### DESCRIPTION

With six bedrooms and five bathrooms, the property offers ample space for sophisticated living. The residence spans a significant 4,445 square feet, providing an expansive environment for family life or entertaining guests.

Situated within the iconic Regents Park, this property offers a unique blend of privacy and accessibility. The roof terrace provides an exclusive outdoor space to enjoy the surrounding beauty, while lift access ensures seamless movement throughout the home. Its location offers easy access to central London's best cultural landmarks and amenities.

The long leasehold tenure adds an element of security and investment potential. This property stands out with its architectural elegance and proximity to some of London's finest schools and green spaces.