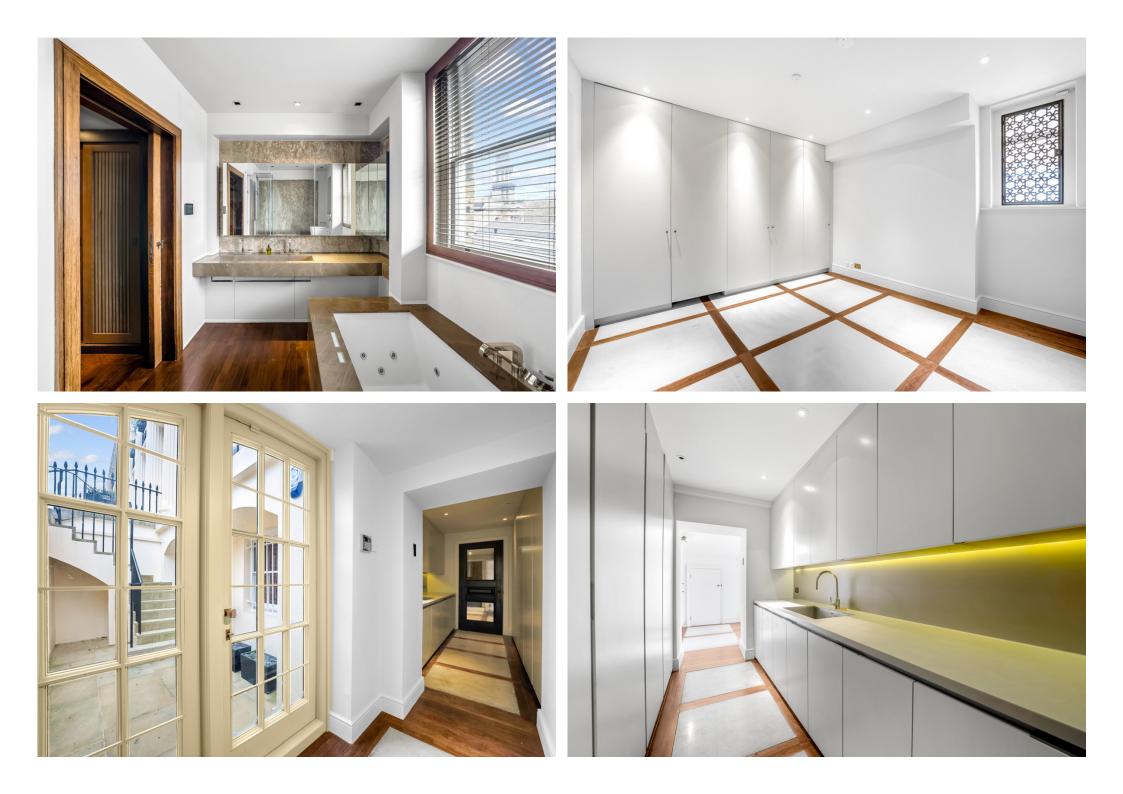

#### DESCRIPTION

With six bedrooms and five bathrooms, the property offers ample space for sophisticated living. The residence spans a significant 4,445 square feet, providing an expansive environment for family life or entertaining guests.

Situated within the iconic Regents Park, this property offers a unique blend of privacy and accessibility. The roof terrace provides an exclusive outdoor space to enjoy the surrounding beauty, while lift access ensures seamless movement throughout the home. Its location offers easy access to central London's best cultural landmarks and amenities.