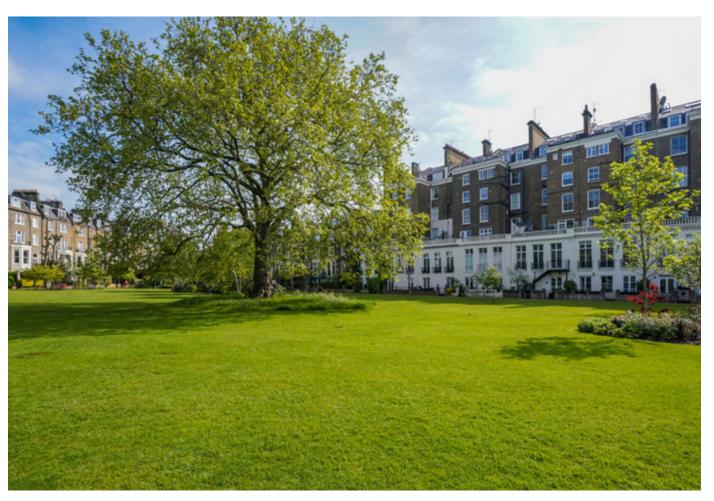

Warrington Crescent is located in prime Little Venice.

Moments from the cafes and restaurants of both Formosa

Street and Clifton Road. Warwick Avenue underground station
(Bakerloo line) and Paddington Station with its international
rail links are both within a short walk. Formosa Amenity
gardens is a secure private residents garden with bi-annual
garden parties in both the summer and on Guy Fawkes night.