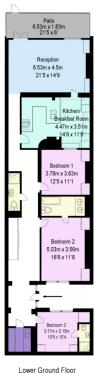

## Warrington Crescent, Maida Vale, W9

Approx Gross Internal Area = 149.56 sq m / 1610 sq ft

Floor Plan measurements are approximate and are for illustrative purposes only. While we do not doubt the floor plans accuracy, we make no guarantee, warranty or representation as to the accuracy and completeness of the floor plan.