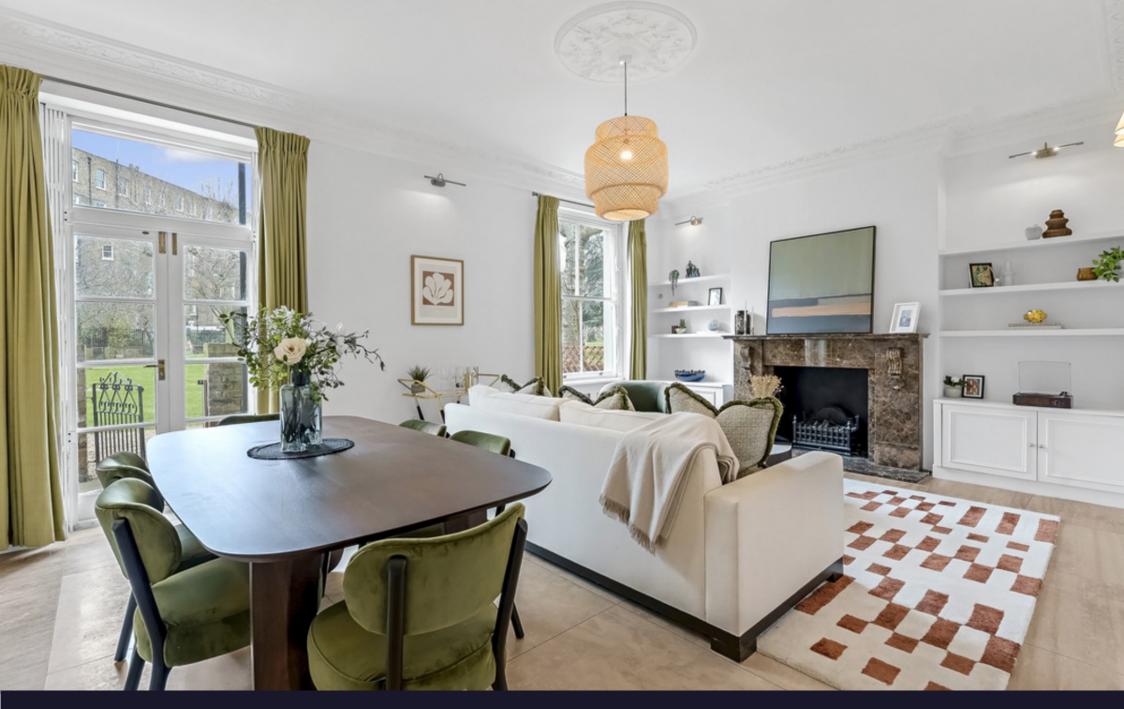

Warrington Crescent

A three bedroom apartment presented in fantastic order with an enviable Westerly aspect at the rear and direct access to Formosa Amenity Gardens.

- Direct Access to Formosa Gardens
- o 1,610 Sq.Ft
- o Share of Freehold
- East West Facing

## **DESCRIPTION**

As you enter the property you find a utility room and guest bedroom (with en-suite) while moving into the main body of the property you have an amazing East facing primary bedroom (with en-suite) a guest WC and further double bedroom/study. The kitchen has been extensively re-furbished over the years and benefits from a large sky light which can also open to allow ventilation. The living room is situated at the rear of the property, not only making the most of the Westerly aspect but also giving you direct access onto your private terrace and leading to your residents only communal gardens. The front and rear of property has been extensively damp proofed recently by the building management giving the incoming purchasers peace of mind going forward.