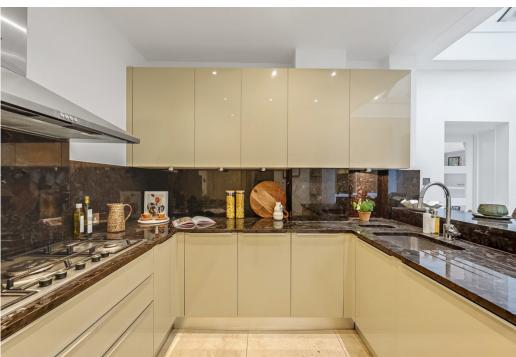

## **DESCRIPTION**

As you enter the property you find a utility room and guest bedroom (with en-suite) while moving into the main body of the property you have an amazing East facing primary bedroom (with en-suite) a guest WC and further double bedroom/study. The kitchen has been extensively re-furbished over the years and benefits from a large sky light which can also open to allow ventilation. The living room is situated at the rear of the property, not only making the most of the Westerly aspect but also giving you direct access onto your private terrace and leading to your residents only communal gardens. The front and rear of property has been extensively damp proofed recently by the building management giving the incoming purchasers peace of mind going forward.