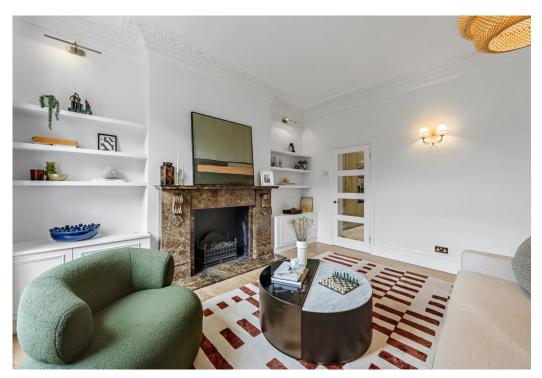

## **DESCRIPTION**

As you enter the property you find a utility room and guest bedroom (with en-suite) while moving into the main body of the property you have an amazing East facing primary bedroom (with en-suite) a guest WC and further double bedroom/study. The kitchen has been extensively re-furbished over the years and benefits from a large sky light which can also open to allow ventilation. The living room is situated at the rear of the property, not only making the most of the Westerly aspect but also giving you direct access onto your private terrace and leading to your residents only communal gardens. The front and rear of property has been extensively damp proofed recently by the building management giving the incoming purchasers peace of mind going forward.