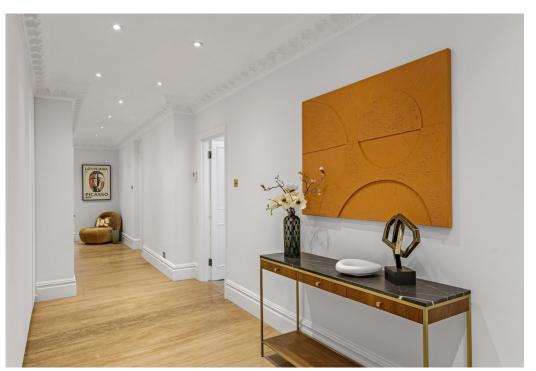

## **DESCRIPTION**

As you enter the property you find a utility room and guest bedroom (with en-suite) while moving into the main body of the property you have an amazing East facing primary bedroom (with en-suite) a guest WC and further double bedroom/study. The kitchen has been extensively re-furbished over the years and benefits from a large sky light which can also open to allow ventilation. The living room is situated at the rear of the property, not only making the most of the Westerly aspect but also giving you direct access onto your private terrace and leading to your residents only communal gardens. The front and rear of property has been extensively damp proofed recently by the building management giving the incoming purchasers peace of mind going forward.