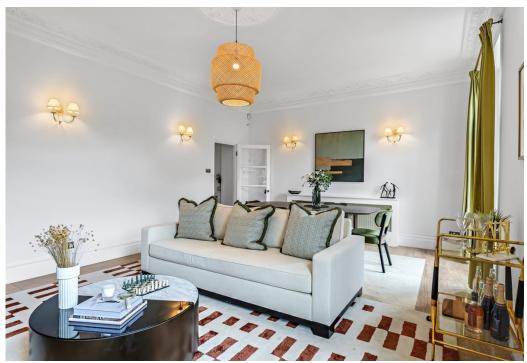

## **DESCRIPTION**

As you enter the property you find a utility room and guest bedroom (with en-suite) while moving into the main body of the property you have an amazing East facing primary bedroom (with en-suite) a guest WC and further double bedroom/study. The kitchen has been extensively re-furbished over the years and benefits from a large sky light which can also open to allow ventilation. The living room is situated at the rear of the property, not only making the most of the Westerly aspect but also giving you direct access onto your private terrace and leading to your residents only communal gardens. The front and rear of property has been extensively damp proofed recently by the building management giving the incoming purchasers peace of mind going forward.