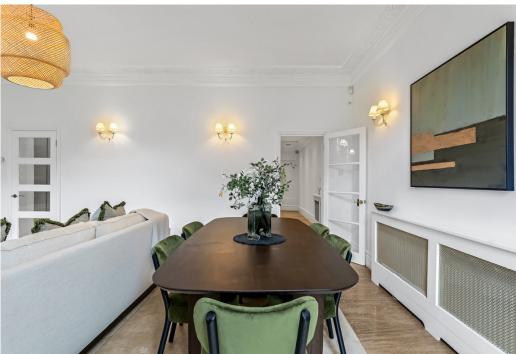

## **DESCRIPTION**

As you enter the property you find a utility room and guest bedroom (with en-suite) while moving into the main body of the property you have an amazing East facing primary bedroom (with en-suite) a guest WC and further double bedroom/study. The kitchen has been extensively re-furbished over the years and benefits from a large sky light which can also open to allow ventilation. The living room is situated at the rear of the property, not only making the most of the Westerly aspect but also giving you direct access onto your private terrace and leading to your residents only communal gardens. The front and rear of property has been extensively damp proofed recently by the building management giving the incoming purchasers peace of mind going forward.