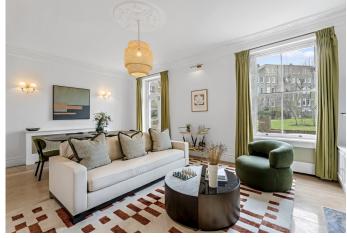

## **DESCRIPTION**

As you enter the property you find a utility room and guest bedroom (with en-suite) while moving into the main body of the property you have an amazing East facing primary bedroom (with en-suite) a guest WC and further double bedroom/study. The kitchen has been extensively re-furbished over the years and benefits from a large sky light which can also open to allow ventilation. The living room is situated at the rear of the property, not only making the most of the Westerly aspect but also giving you direct access onto your private terrace and leading to your residents only communal gardens. The front and rear of property has been extensively damp proofed recently by the building management giving the incoming purchasers peace of mind going forward.