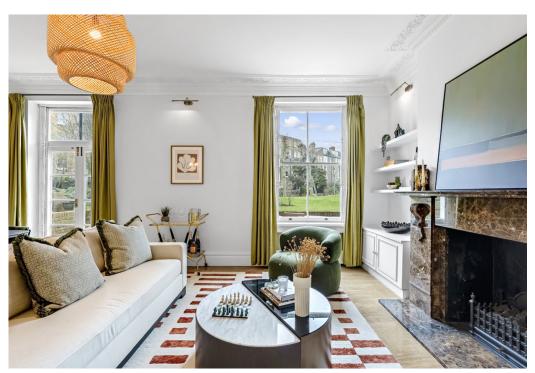

## **DESCRIPTION**

As you enter the property you find a utility room and guest bedroom (with en-suite) while moving into the main body of the property you have an amazing East facing primary bedroom (with en-suite) a guest WC and further double bedroom/study. The kitchen has been extensively re-furbished over the years and benefits from a large sky light which can also open to allow ventilation. The living room is situated at the rear of the property, not only making the most of the Westerly aspect but also giving you direct access onto your private terrace and leading to your residents only communal gardens. The front and rear of property has been extensively damp proofed recently by the building management giving the incoming purchasers peace of mind going forward.