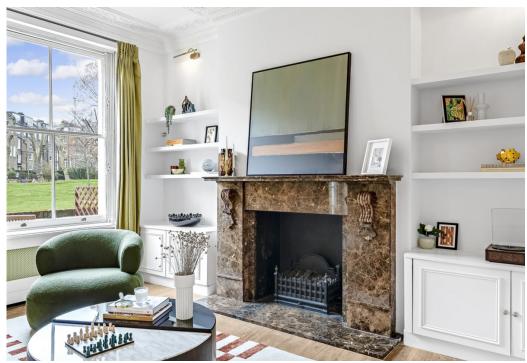

## **DESCRIPTION**

As you enter the property you find a utility room and guest bedroom (with en-suite) while moving into the main body of the property you have an amazing East facing primary bedroom (with en-suite) a guest WC and further double bedroom/study. The kitchen has been extensively re-furbished over the years and benefits from a large sky light which can also open to allow ventilation. The living room is situated at the rear of the property, not only making the most of the Westerly aspect but also giving you direct access onto your private terrace and leading to your residents only communal gardens. The front and rear of property has been extensively damp proofed recently by the building management giving the incoming purchasers peace of mind going forward.