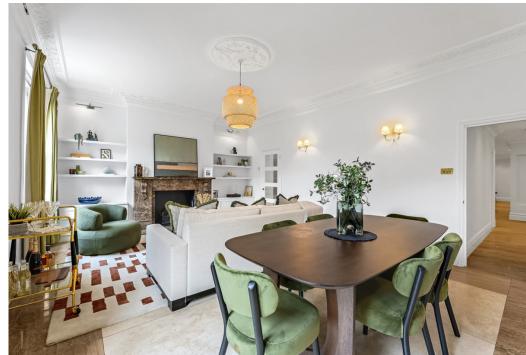

## **DESCRIPTION**

As you enter the property you find a utility room and guest bedroom (with en-suite) while moving into the main body of the property you have an amazing East facing primary bedroom (with en-suite) a guest WC and further double bedroom/study. The kitchen has been extensively re-furbished over the years and benefits from a large sky light which can also open to allow ventilation. The living room is situated at the rear of the property, not only making the most of the Westerly aspect but also giving you direct access onto your private terrace and leading to your residents only communal gardens. The front and rear of property has been extensively damp proofed recently by the building management giving the incoming purchasers peace of mind going forward.