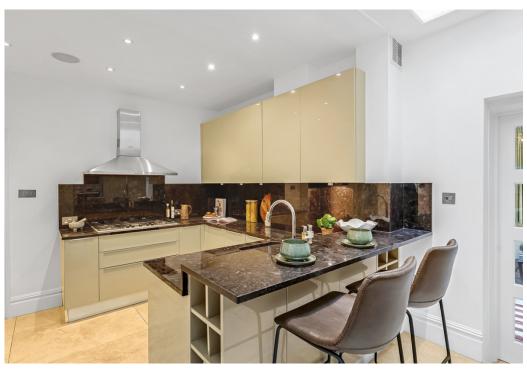

## **DESCRIPTION**

As you enter the property you find a utility room and guest bedroom (with en-suite) while moving into the main body of the property you have an amazing East facing primary bedroom (with en-suite) a guest WC and further double bedroom/study. The kitchen has been extensively re-furbished over the years and benefits from a large sky light which can also open to allow ventilation. The living room is situated at the rear of the property, not only making the most of the Westerly aspect but also giving you direct access onto your private terrace and leading to your residents only communal gardens. The front and rear of property has been extensively damp proofed recently by the building management giving the incoming purchasers peace of mind going forward.