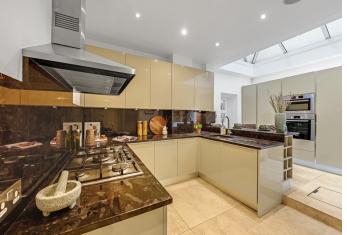

## **DESCRIPTION**

As you enter the property you find a utility room and guest bedroom (with en-suite) while moving into the main body of the property you have an amazing East facing primary bedroom (with en-suite) a guest WC and further double bedroom/study. The kitchen has been extensively re-furbished over the years and benefits from a large sky light which can also open to allow ventilation. The living room is situated at the rear of the property, not only making the most of the Westerly aspect but also giving you direct access onto your private terrace and leading to your residents only communal gardens. The front and rear of property has been extensively damp proofed recently by the building management giving the incoming purchasers peace of mind going forward.