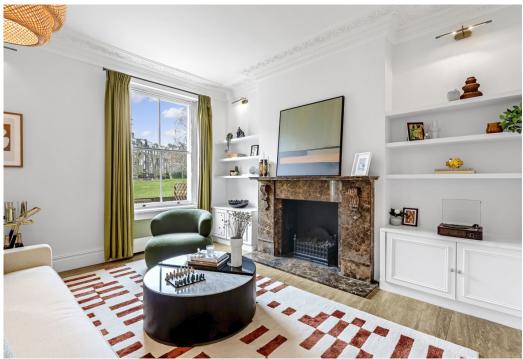

## **DESCRIPTION**

As you enter the property you find a utility room and guest bedroom (with en-suite) while moving into the main body of the property you have an amazing East facing primary bedroom (with en-suite) a guest WC and further double bedroom/study. The kitchen has been extensively re-furbished over the years and benefits from a large sky light which can also open to allow ventilation. The living room is situated at the rear of the property, not only making the most of the Westerly aspect but also giving you direct access onto your private terrace and leading to your residents only communal gardens. The front and rear of property has been extensively damp proofed recently by the building management giving the incoming purchasers peace of mind going forward.