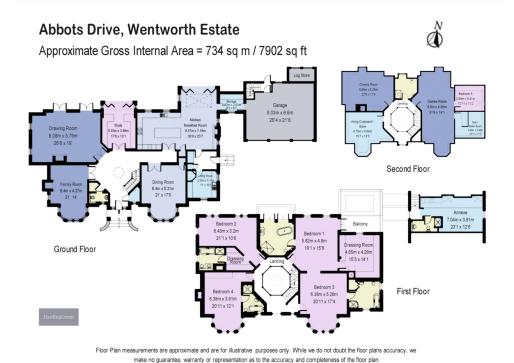

## **DESCRIPTION**

This premium detached house is located on Abbots Drive situated within the prestigious Wentworth estate. With a generous build area of 7,902 Sq. Ft, this freehold property provides ample space for luxurious living. The residence includes five bedrooms and six bathrooms, ensuring comfort and privacy for all residents.

The property features a spacious garage, and gated drive way providing secure parking and additional storage space. The layout is designed to accommodate modern living with expansive rooms and high-quality finishes throughout. This luxury home represents an opportunity for those seeking an exceptional lifestyle on one of the UK's most prestigious gated estates.

Important Notice. We would like to inform prospective purchasers that these sales particulars have been prepared as a general guide only. A detailed survey has not been carried out, nor the services, appliances and fittings tested. Room sizes should not be relied upon for furnishing purposes and are approximate. If floor plans are included, they are for guidance only and illustration purposes only and may not be to scale. If there are any important matters likely to affect your decision to buy, please contact us before viewing the property.