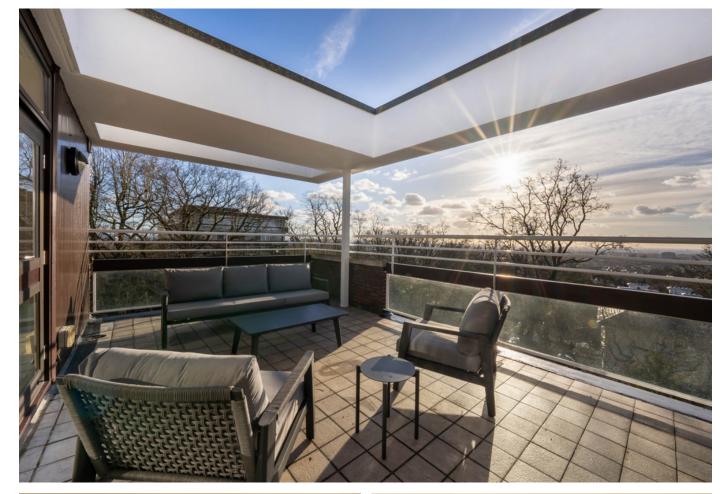

The penthouse boasts breathtaking views that capture the essence of London, providing a serene backdrop for everyday life. Each room is designed to maximise natural light, creating a bright and welcoming atmosphere. The open-plan layout seamlessly connects the living areas, offering flexibility and ease for hosting guests or enjoying family time.