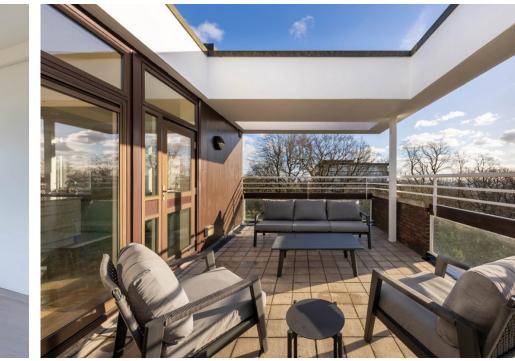

The penthouse boasts breathtaking views that capture the essence of London, providing a serene backdrop for everyday life. Each room is designed to maximise natural light, creating a bright and welcoming atmosphere. The open-plan layout seamlessly connects the living areas, offering flexibility and ease for hosting guests or enjoying family time.