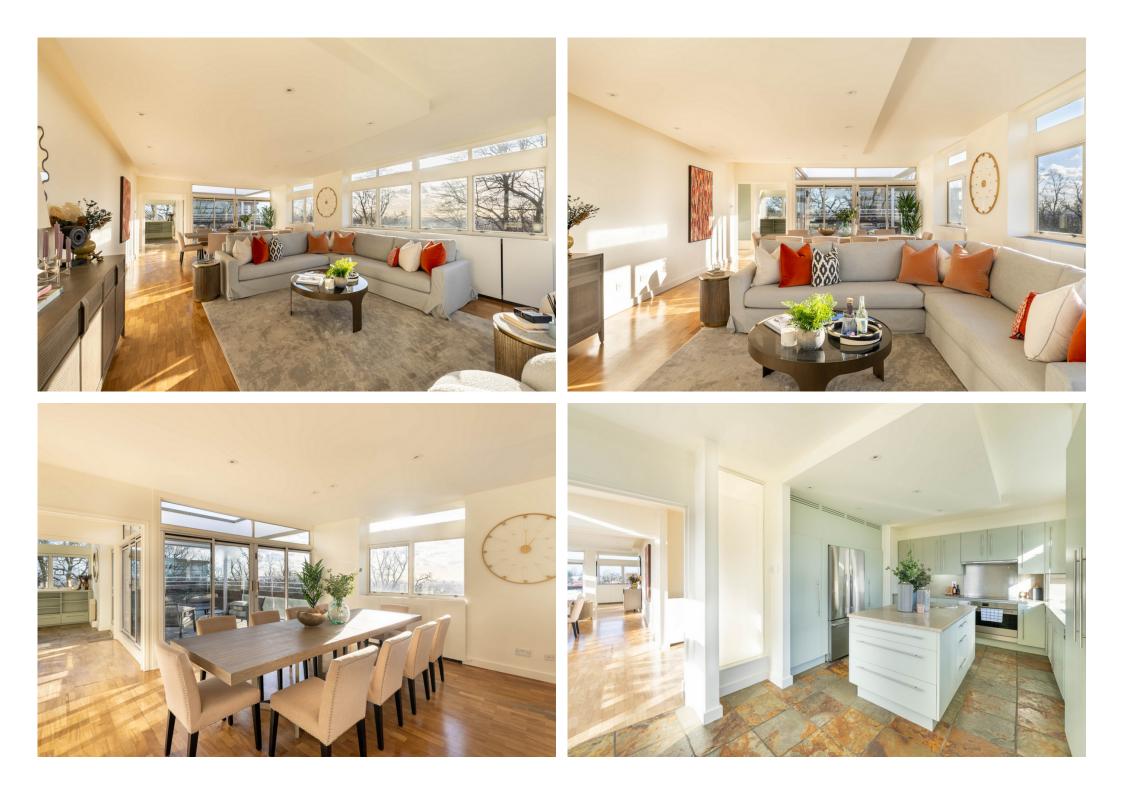

## DESCRIPTION

This ultra-luxury penthouse is situated in the desirable area of Hampstead, known for its picturesque streets and vibrant cultural scene. Covering an entire floor, the property offers expansive living space with four bedrooms and four bathrooms, ideal for comfortable living and entertaining. The inclusion of a porter and off-street parking enhances convenience and security.

The penthouse boasts breathtaking views that capture the essence of London, providing a serene backdrop for everyday life. Each room is designed to maximise natural light, creating a bright and welcoming atmosphere. The open-plan layout seamlessly connects the living areas, offering flexibility and ease for hosting guests or enjoying family time.