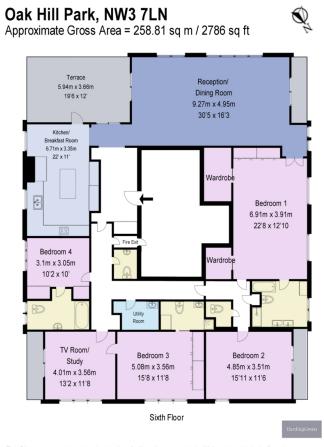

## TERMS

Price: £3,950,000 Tenure: Share of Freehold Ground Rent: Service Charge: Local Authority: Camden Council Tax: H Energy Rating: 56.00

Floor Plan measurements are approximate and are for illustrative purposes only. While we do not doubt the floor plans accuracy, we make no guarantee, warranty or representation as to the accuracy and completeness of the floor plan.