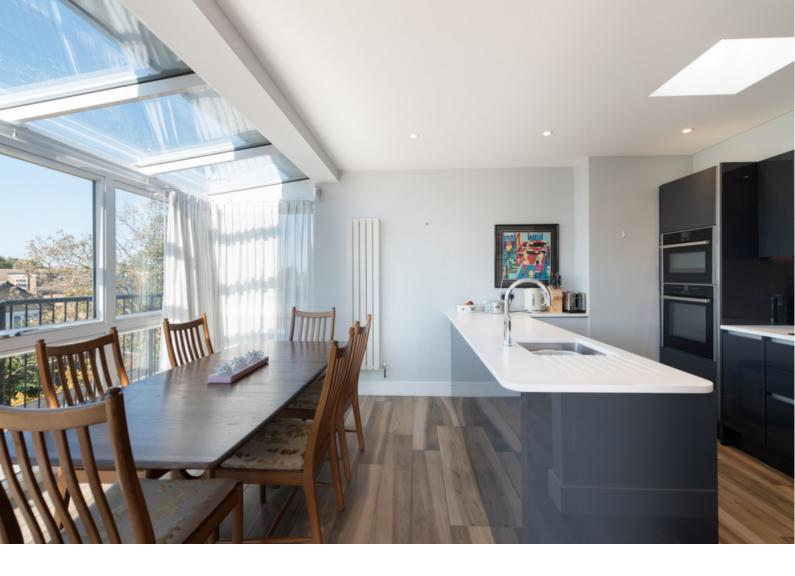

## DESCRIPTION

This duplex Penthouse is conveniently located, in a purpose build gated development just off The Ridgway, with allocated parking for two cars and a lift to the apartment.

The entrance floor has access to three double bedrooms, two with ensuites plus an additional family bathroom. The open-plan upper floor is flooded with natural light and consists of a designer fitted kitchen, breakfast/dining area a generous reception area with large bi-fold doors leading onto south/east facing roof terrace.