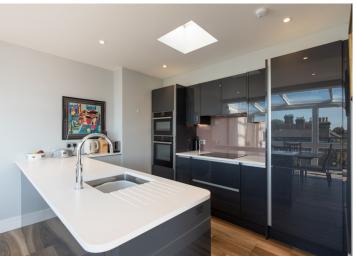

## DESCRIPTION

This duplex Penthouse is conveniently located, in a purpose build gated development just off The Ridgway, with allocated parking for two cars and a lift to the apartment.

The entrance floor has access to three double bedrooms, two with ensuites plus an additional family bathroom. The open-plan upper floor is flooded with natural light and consists of a designer fitted kitchen, breakfast/dining area a generous reception area with large bi-fold doors leading onto south/east facing roof terrace.