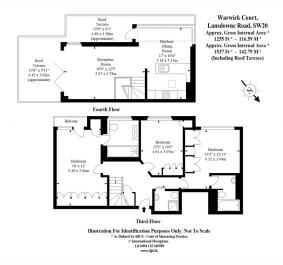

## DESCRIPTION

This duplex Penthouse is conveniently located, in a purpose build gated development just off The Ridgway, with allocated parking for two cars and a lift to the apartment.

The entrance floor has access to three double bedrooms, two with ensuites plus an additional family bathroom. The open-plan upper floor is flooded with natural light and consists of a designer fitted kitchen, breakfast/dining area a generous reception area with large bi-fold doors leading onto south/east facing roof terrace.

## TERMS

**Price:** Guide Price £1,100,000 **Tenure:** Share of Freehold

**Ground Rent:** 

Service Charge: £3,300,00

**Noah Pearlman MNAEA**Partner

020 8187 4836

noah.pearlman@hardinggreen.com

Important Notice. We would like to inform prospective purchasers that these sales particulars have been prepared as a general guide only. A detailed survey has not been carried out, nor the services, appliances and fittings tested. Room sizes should not be relied upon for furnishing purposes and are approximate. If floor plans are included, they are for guidance only and illustration purposes only and may not be to scale. If there are any important matters likely to affect your decision to buy, please contact us before viewing the property.