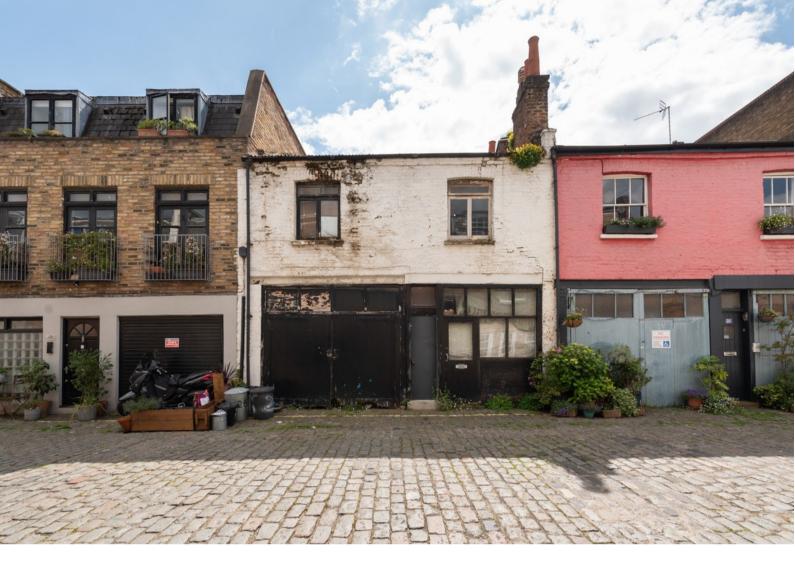

## **DESCRIPTION**

A gem of a freehold mews house in the heart of Maida Hill area. The property is currently arranged over two floors with double garage and workspace across the whole of the ground floor. The first floor comprises of one double bedroom, kitchen, bathroom, spacious reception. The property could be developed into a dream freehold home of c1500sqft of flexible living space arranged over three floors (subject to planning)

Chippenham Mews is a one-way street connecting Marylands Road with Chippenham Road. Located in Maida Hill a short walk from the heart of Maida Vale to the north and only a few minutes' walk to the grand union canal and Notting Hill to the south, which offer up a great mix of shops, cafes, and restaurants.