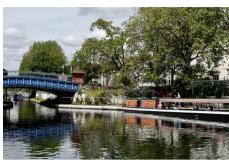

Chippenham Mews is a one-way street connecting Marylands Road with Chippenham Road. Located in Maida Hill a short walk from the heart of Maida Vale to the north and only a few minutes' walk to the grand union canal and Notting Hill to the south, which offer up a great mix of shops, cafes, and restaurants.