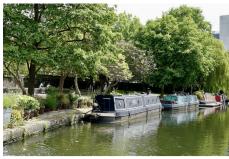

Chippenham Mews is a one-way street connecting Marylands Road with Chippenham Road. Located in Maida Hill a short walk from the heart of Maida Vale to the north and only a few minutes' walk to the grand union canal and Notting Hill to the south, which offer up a great mix of shops, cafes, and restaurants.