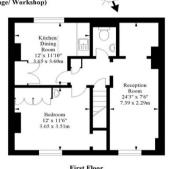

## **DESCRIPTION**

A gem of a freehold mews house in the heart of Maida Hill area. The property is currently arranged over two floors with double garage and workspace across the whole of the ground floor. The first floor comprises of one double bedroom, kitchen, bathroom, spacious reception. The property could be developed into a dream freehold home of c1500sqft of flexible living space arranged over three floors (subject to planning)

## **TERMS**

Price: Offers In Excess Of £1,000,000

Ground Rent: N/A Service Charge/ N/A

Illustration For Identification Purposes Only. Not To Scale
\* As Defined by RICs - Code of Measuring Practice
OInternational Floorplass
Tel 0094 115 345958
www.flp.lls