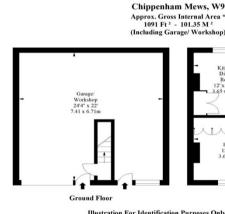

## **DESCRIPTION**

A gem of a freehold mews house in the heart of Maida Hill area. The property is currently arranged over two floors with double garage and workspace across the whole of the ground floor. The first floor comprises of one double bedroom, kitchen, bathroom, spacious reception. The property could be developed into a dream freehold home of c1500sqft of flexible living space arranged over three floors (subject to planning)

## **TERMS**

Price: Offers In Excess Of £1,000,000

Ground Rent: N/A Service Charge/ N/A

Illustration For Identification Purposes Only. Not To Scale
\* As Defined by RICs - Code of Measuring Practice
OInternational Floorplass
Tel 0094 115 345958
www.flp.lls