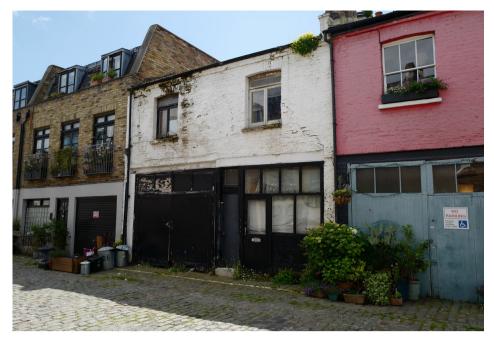

## **DESCRIPTION**

A gem of a freehold mews house in the heart of Maida Hill area. The property is currently arranged over two floors with double garage and workspace across the whole of the ground floor. The first floor comprises of one double bedroom, kitchen, bathroom, spacious reception. The property could be developed into a dream freehold home of c1500sqft of flexible living space arranged over three floors (subject to planning)

Chippenham Mews is a one-way street connecting Marylands Road with Chippenham Road. Located in Maida Hill a short walk from the heart of Maida Vale to the north and only a few minutes' walk to the grand union canal and Notting Hill to the south, which offer up a great mix of shops, cafes, and restaurants.