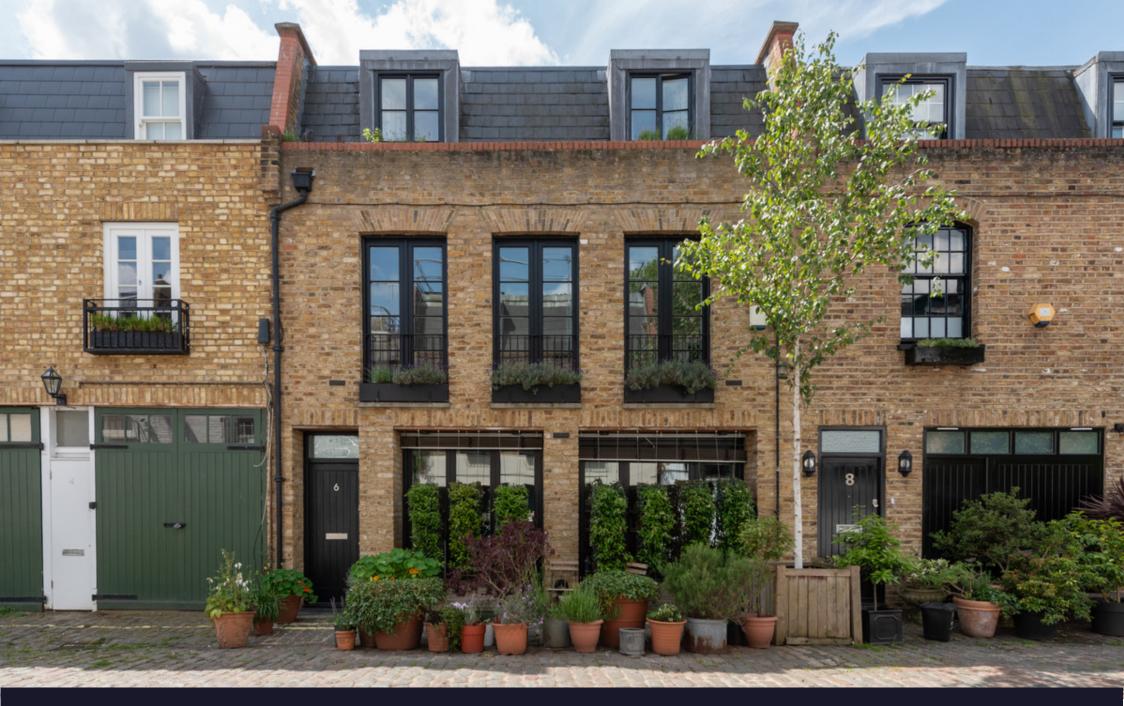

## Chippenham Mews

## A wonderfully appointed three bedroom, three bathroom mews house with access to a flat roof used by the current owners as a terrace.

- Freehold
- o Three Bedrooms
- Three Bathrooms + Guest WC
- Accessible Flat Roof Terrace

## **DESCRIPTION**

Discover refined living at Chippenham Mews, a luxury mews house on the boarder of Notting Hill and Maida Vale. This freehold property offers 1,600 sq.ft of elegant space, featuring three bedrooms and four bathrooms. Designed for those who appreciate light and space, this home is a standout on one a traditional cobbled mews

Situated in a charming and private setting, this mews house provides a serene escape from the bustling city while keeping you close to everything you need. The area is renowned for its vibrant community feel and proximity to some of Londons best areas. Excellent transport links (Paddington Station, Westbourne Park, Royal Oak, Warwick Avenue) make commuting straightforward, adding to the convenience of this prime location.