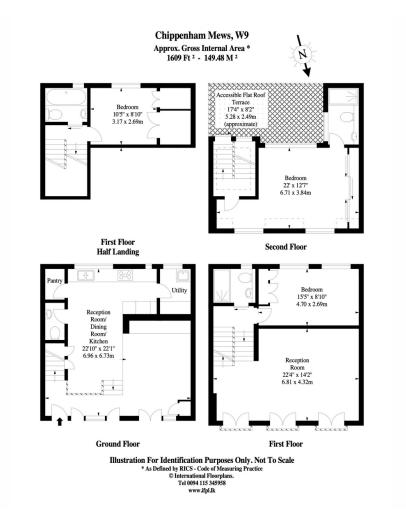

## **DESCRIPTION**

Discover refined living at Chippenham Mews, a luxury mews house on the boarder of Notting Hill and Maida Vale. This freehold property offers 1,600 sq.ft of elegant space, featuring three bedrooms and four bathrooms. Designed for those who appreciate light and space, this home is a standout on one a traditional cobbled mews

Noah Pearlman MNAEA
Consultant
020 8187 4836
noah.pearlman@hardinggreen.com

Important Notice. We would like to inform prospective purchasers that these sales particulars have been prepared as a general guide only. A detailed survey has not been carried out, nor the services, appliances and fittings tested. Room sizes should not be relied upon for furnishing purposes and are approximate. If floor plans are included, they are for guidance only and illustration purposes only and may not be to scale. If there are any important matters likely to affect your decision to buy, please contact us before viewing the property.