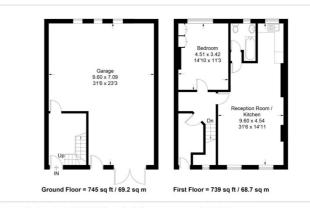

#### **DESCRIPTION**

A gem of a mews house is located on arguably the most sought-after location in Maida Vale. The property is currently arranged over two floors with double garage space with additional flexible living space across the first floor consisting of double bedroom, office/bedroom, bathroom, reception room and kitchen.

#### Approximate Gross Internal Area = 137.9 sq m / 1484 sq ft

FIND OUT MORE