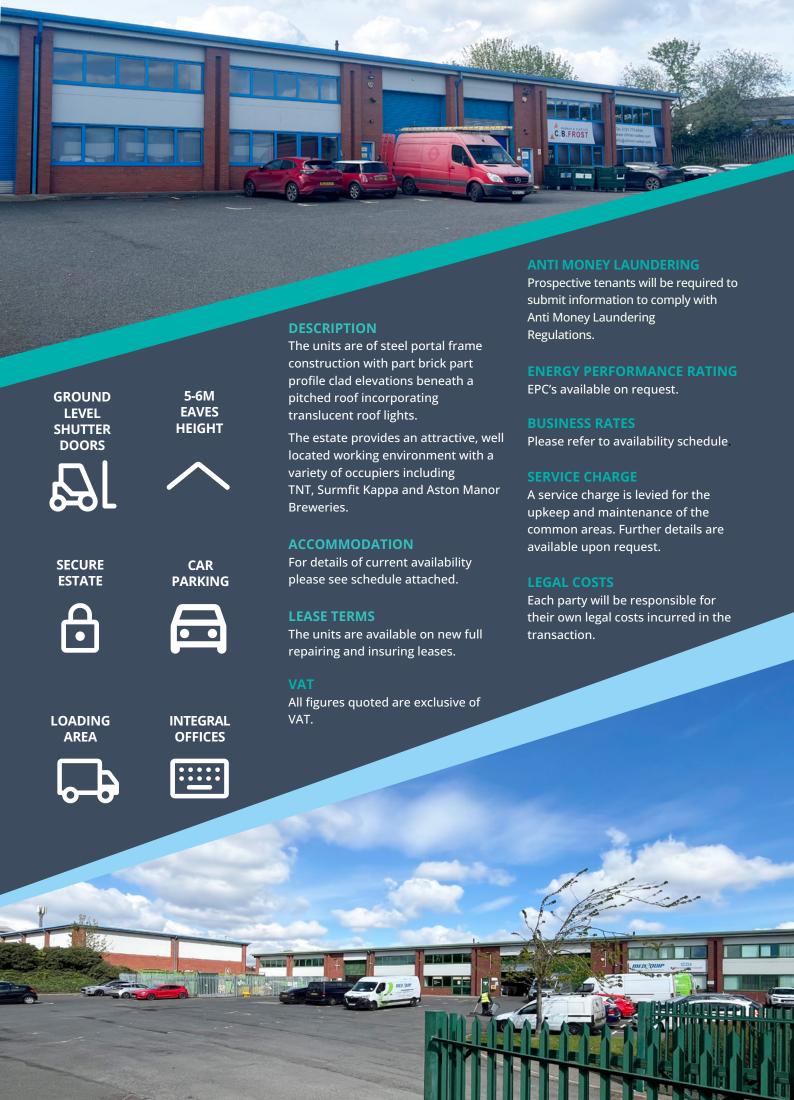

## INDUSTRIAL/ WAREHOUSE UNIT

5,922 -16,058 SQ FT

OUTSIDE CLEAN AIR ZONE ESTABLISHED INDUSTRIAL LOCATION

GROUND LEVEL SHUTTER DOORS 5-6M EAVES HEIGHT SECURE ESTATE CAR PARKING

**Matrix Point** is situated approximately 1.5 miles north of Birmingham city centre. National motorway access is very close by with junctions 6 of the M6 motorway being within 2 miles via the A38(M). The estate is located 500m from Freightliner Terminal offering daily rail services to Felixstowe, Southampton and London Gateway.