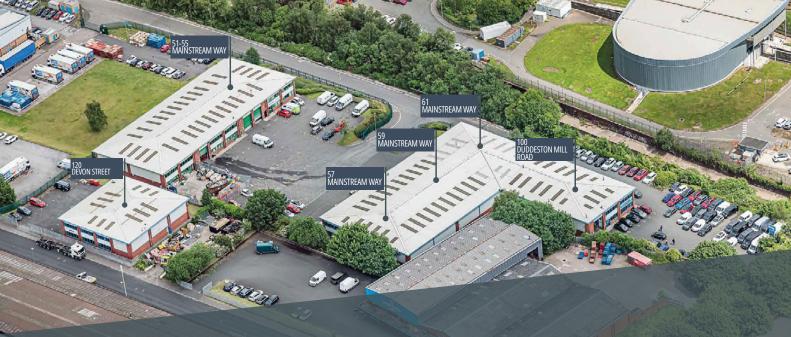

## INDUSTRIAL/ WAREHOUSE UNIT

5,922 -16,058 SQ FT

OUTSIDE CLEAN AIR ZONE ESTABLISHED INDUSTRIAL LOCATION

GROUND LEVEL SHUTTER DOORS 5-6M EAVES HEIGHT SECURE ESTATE CAR PARKING

**Matrix Point** is situated approximately 1.5 miles north of Birmingham city centre. National motorway access is very close by with junctions 6 of the M6 motorway being within 2 miles via the A38(M). The estate is located 500m from Freightliner Terminal offering daily rail services to Felixstowe, Southampton and London Gateway.

matrixpoint

Mainstream Way BIRMINGHAM

/// having.dishes.case

Sat Nav: **B7 4SN** 

OLIVIA NEWPORT olivia.newport@cbre.com 07920 822081

NICK BARNES nick.barnes@cbre.com 07880 305942

KENNY ALLAN kallan@kwboffice.com 07785 245203