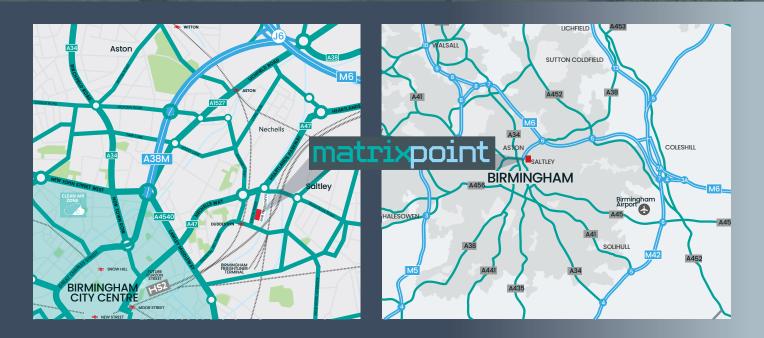

## INDUSTRIAL/ WAREHOUSE UNIT

5,922 -16,058 SQ FT

OUTSIDE CLEAN AIR ZONE ESTABLISHED INDUSTRIAL LOCATION

GROUND LEVEL SHUTTER DOORS 5-6M EAVES HEIGHT SECURE ESTATE CAR PARKING

**Matrix Point** is situated approximately 1.5 miles north of Birmingham city centre. National motorway access is very close by with junctions 6 of the M6 motorway being within 2 miles via the A38(M). The estate is located 500m from Freightliner Terminal offering daily rail services to Felixstowe, Southampton and London Gateway.