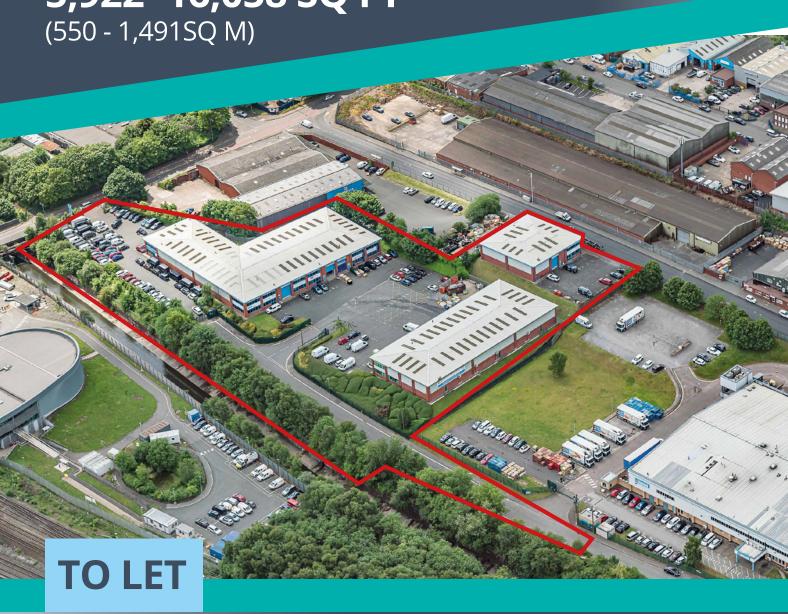

## INDUSTRIAL/ WAREHOUSE UNIT

5,922 -16,058 SQ FT

OUTSIDE CLEAN AIR ZONE ESTABLISHED INDUSTRIAL LOCATION

GROUND LEVEL SHUTTER DOORS 5-6M EAVES HEIGHT SECURE ESTATE CAR PARKING

**Matrix Point** is situated approximately 1.5 miles north of Birmingham city centre. National motorway access is very close by with junctions 6 of the M6 motorway being within 2 miles via the A38(M). The estate is located 500m from Freightliner Terminal offering daily rail services to Felixstowe, Southampton and London Gateway.