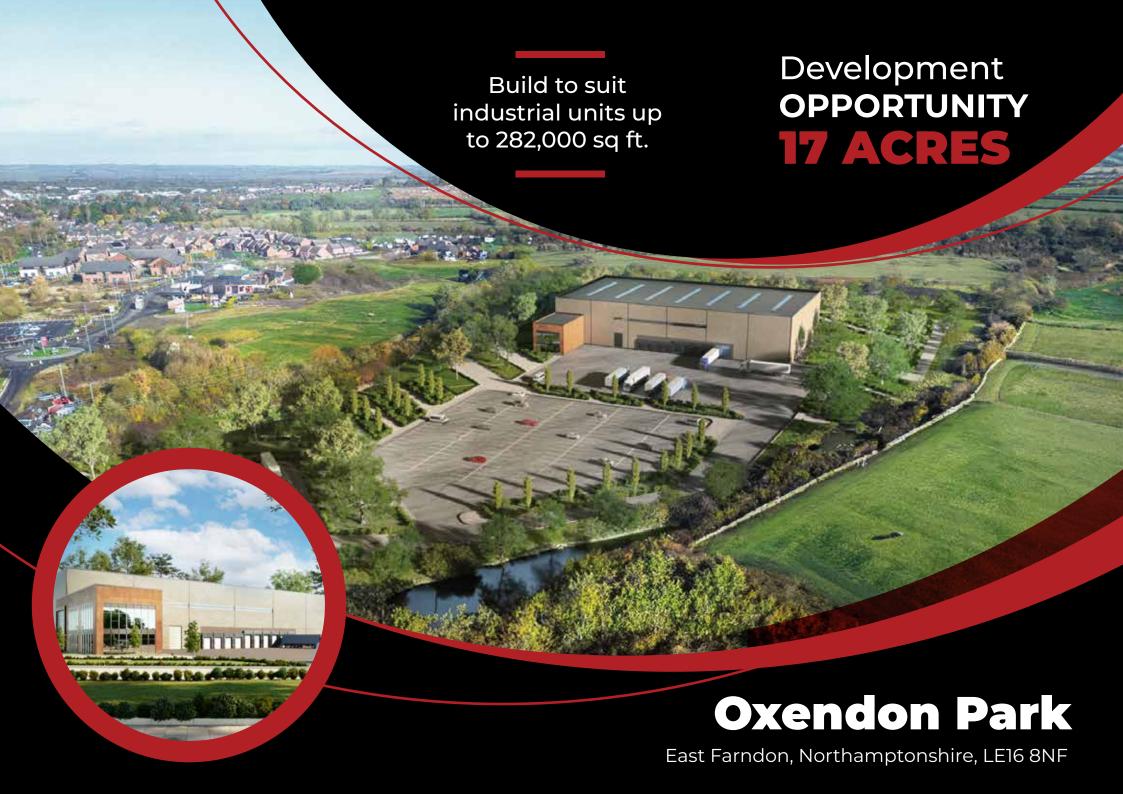

# Oxendon Park

Postcode: LE16 8NF W3W: woke.punctual.layered

The 17 acre site would work perfectly for a new high-quality purpose-built industrial/warehouse office building, subject to all the relevant planning permissions being secured

### **Planning**

Subject to planning applications

17 acre site available for purchase, providing a fantastic location for a business hub in central England

indu buildir

Potential to develop industrial/warehouse office building(s) subject to planning