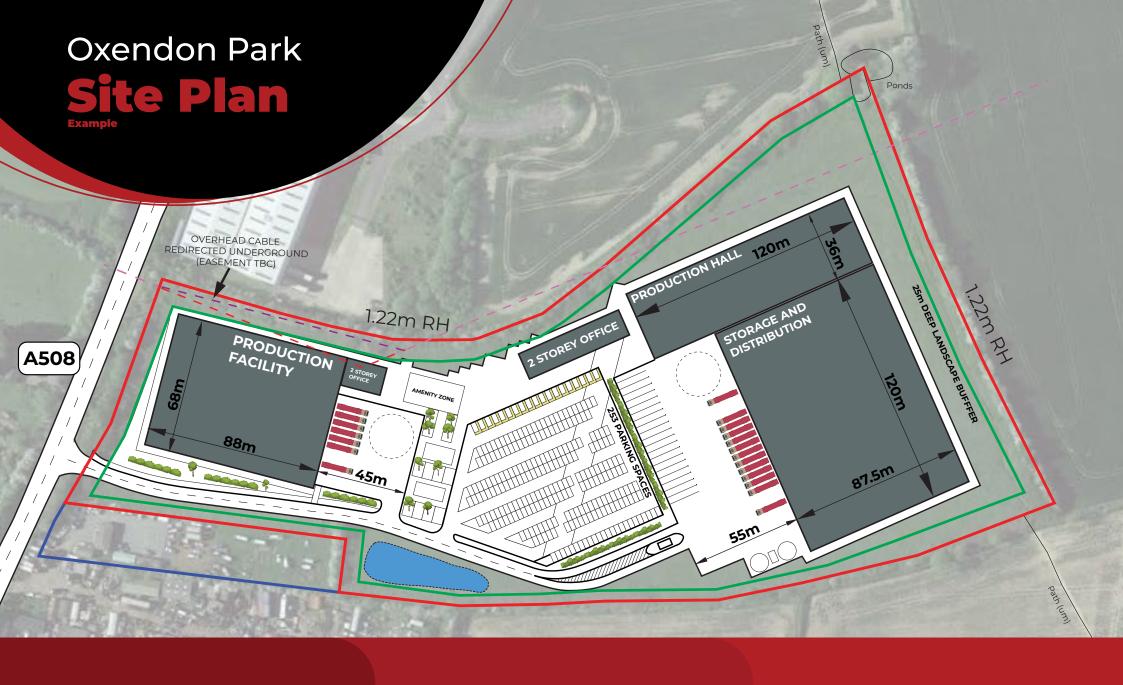

The 17 acre site would work perfectly for a new high-quality purpose-built industrial/warehouse office building, subject to all the relevant planning permissions being secured

### **Planning**

Subject to planning applications

17 acre site available for purchase, providing a fantastic location for a business hub in central England

indu buildir

Potential to develop industrial/warehouse office building(s) subject to planning

The site is situated off A508
Harborough Rd, positioned on the county borders of
Northamptonshire and
Leicestershire. Based in the heart of England, this site is ideally located with connectivity to the A14, M1, and M6, allowing access to the national motorway network