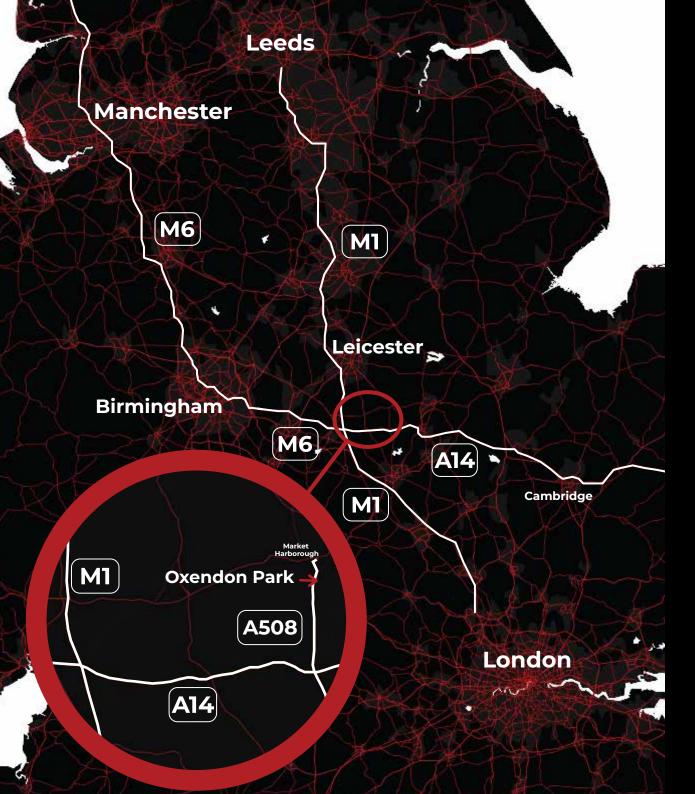

The site is situated off A508
Harborough Rd, positioned on the county borders of
Northamptonshire and
Leicestershire. Based in the heart of England, this site is ideally located with connectivity to the A14, M1, and M6, allowing access to the national motorway network

# Oxendon Park

Postcode: LE16 8NF W3W: woke.punctual.layered

## **CONNECTIVITY**

| Road and Rail Links                    | Distance  |
|----------------------------------------|-----------|
| Market Harborough Rail Station         | 1.5 miles |
| A14 Junction 3                         | 4 miles   |
| M1/M6 Interchange Junction 19          | 16 miles  |
| Daventry Internationl Freight Terminal | 20 miles  |
| Central Birmingham                     | 50 miles  |
| M25 Junction 16                        | 77 miles  |
| Central London                         | 85 miles  |