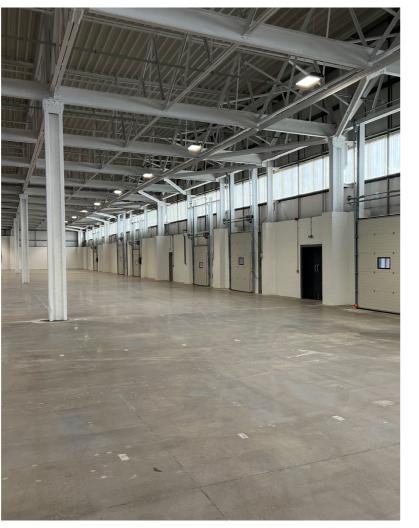

# A WELL ESTABLISHED **INDUSTRIAL** LOCATION

Strategically positioned between the city centre and major motorways, the property offers a prime 115,708 sq ft industrial/warehouse space, recently refurbished, featuring both ground floor and first floor offices. Surrounded by notable occupiers such as National Windscreens, National Express, and Enterprise Rentals, it occupies a strong position in this commercial hub.

Wolverhampton116 has been built to the highest standards and benefits from the following features:

6.1m Clear heiaht

5 Level access doors

19 HGV parking

spaces

8 EV parking spaces

| Wolverhampton116    | (GIA) SQ FT | (GIA) SQ M |
|---------------------|-------------|------------|
| Warehouse           | 106,187     | 9,865.0    |
| Ground Floor Office | 4,913       | 456.4      |
| First Floor Office  | 4,608       | 428.1      |
| (GIA) Total         | 115,708     | 10,749.5   |