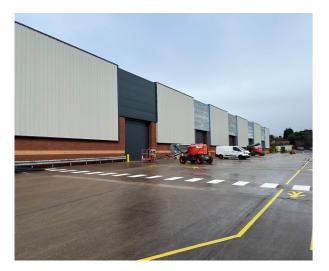

# A WELL ESTABLISHED **INDUSTRIAL** LOCATION

Strategically positioned between the city centre and major motorways, the property offers a prime 115,708 sq ft industrial/warehouse space, recently refurbished, featuring both ground floor and first floor offices. Surrounded by notable occupiers such as National Windscreens, National Express, and Enterprise Rentals, it occupies a strong position in this commercial hub.

Wolverhampton116 has been built to the highest standards and benefits from the following features:

6.1m Clear heiaht

5 Level access doors

19 HGV parking

spaces

8 EV parking spaces

| Wolverhampton116    | (GIA) SQ FT | (GIA) SQ M |
|---------------------|-------------|------------|
| Warehouse           | 106,187     | 9,865.0    |
| Ground Floor Office | 4,913       | 456.4      |
| First Floor Office  | 4,608       | 428.1      |
| (GIA) Total         | 115,708     | 10,749.5   |