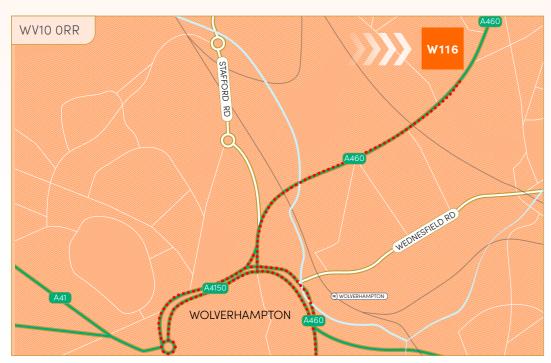

## **A LOCATION** THAT DOES THE WORK FOR YOU

The Property is located in Wolverhampton, approximately 18 miles north west of Birmingham.

The property occupies a strong position being equidistant between city centre and motorway. Occupiers in the vicinity include National Windscreens, National Express and Enterprise Rentals.

### **Travel Times**

**Wolverhampton City Center** 1 mile / 2 mins

 $\checkmark$ 

M54 |1 Motorway 4 miles / 10 mins  $\checkmark$ 

Birmingham 18 miles / 20 min

 $\checkmark$ 

Liverpool 85 miles / 1 hr 40 min