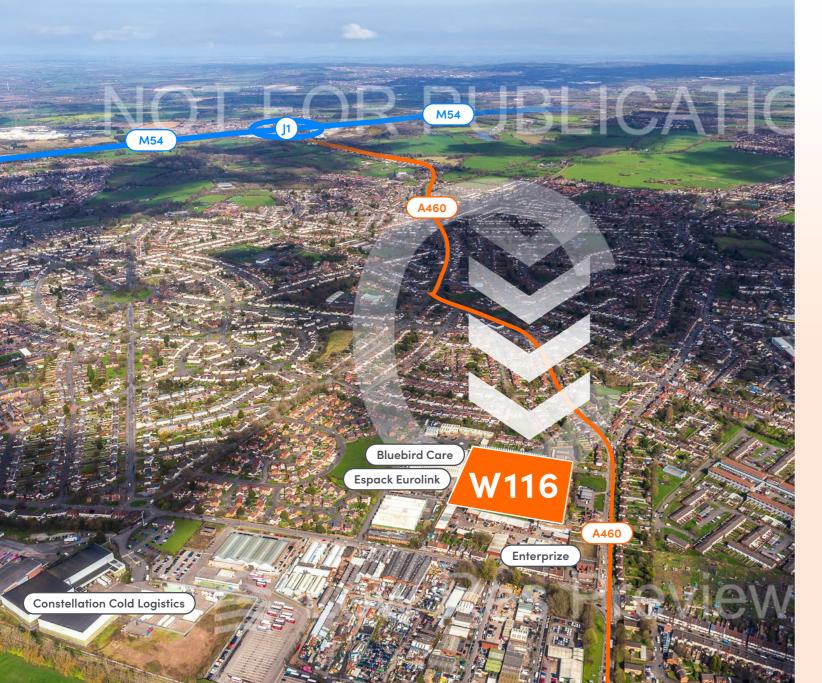

## **A LOCATION** THAT DOES THE WORK FOR YOU

The Property is located in Wolverhampton, approximately 18 miles north west of Birmingham.

The property occupies a strong position being equidistant between city centre and motorway. Occupiers in the vicinity include National Windscreens, National Express and Enterprise Rentals.

### **Travel Times**

**Wolverhampton City Center** 1 mile / 2 mins

 $\checkmark$ 

M54 |1 Motorway 4 miles / 10 mins  $\checkmark$ 

Birmingham 18 miles / 20 min

 $\checkmark$ 

Liverpool 85 miles / 1 hr 40 min

Manchester 73 miles / 1 hr 30 min

**Birmingham Airport** 28 miles / 35 min

**East Midlands Airport** 50 miles / 1 hr 2 min

**Manchester Airport** 65 miles / 1 hr 10 min

 $\checkmark$ 

**Liverpool Port** 90 miles / 1 hr 40 min **OVER 13,000** AUTOMOTIVE & HIGH TECH BUSINESSES WITHIN A 60 MINUTE DRIVE TIME