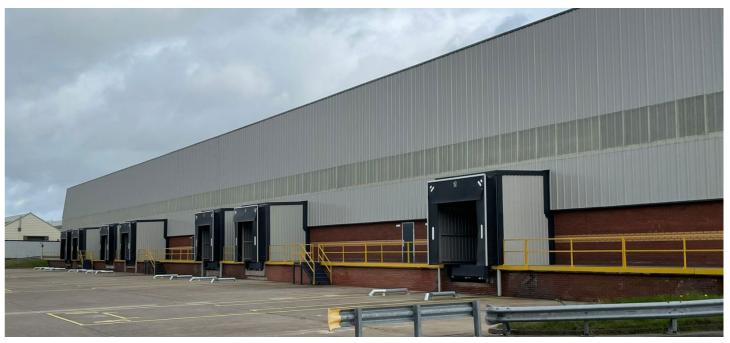

# A WELL ESTABLISHED **INDUSTRIAL** LOCATION

Strategically positioned between the city centre and major motorways, the property offers a prime 115,708 sq ft industrial/warehouse space, recently refurbished, featuring both ground floor and first floor offices. Surrounded by notable occupiers such as National Windscreens, National Express, and Enterprise Rentals, it occupies a strong position in this commercial hub.

Wolverhampton116 has been built to the highest standards and benefits from the following features:

6.1m Clear heiaht

5 Level access doors

19 HGV parking

spaces

8 EV parking spaces

| Wolverhampton116    | (GIA) SQ FT | (GIA) SQ M |
|---------------------|-------------|------------|
| Warehouse           | 106,187     | 9,865.0    |
| Ground Floor Office | 4,913       | 456.4      |
| First Floor Office  | 4,608       | 428.1      |
| (GIA) Total         | 115,708     | 10,749.5   |

7 Dock doors

BREEAM 'Very good'

83 Car parking spaces

EPC rated A