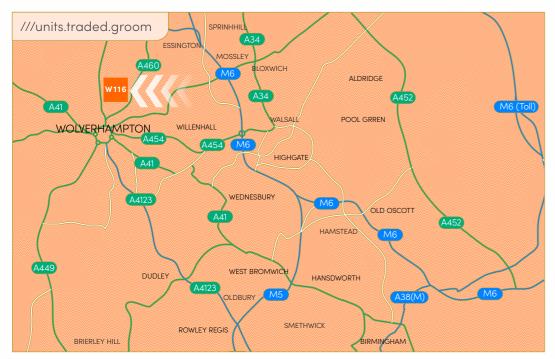

## **A LOCATION** THAT DOES THE WORK FOR YOU

The Property is located in Wolverhampton, approximately 18 miles north west of Birmingham.

The property occupies a strong position being equidistant between city centre and motorway. Occupiers in the vicinity include National Windscreens, National Express and Enterprise Rentals.

### **Travel Times**

**Wolverhampton City Center** 1 mile / 2 mins

 $\checkmark$ 

M54 |1 Motorway 4 miles / 10 mins  $\checkmark$ 

Birmingham 18 miles / 20 min

 $\checkmark$ 

Liverpool 85 miles / 1 hr 40 min

Manchester 73 miles / 1 hr 30 min

**Birmingham Airport** 28 miles / 35 min

**East Midlands Airport** 50 miles / 1 hr 2 min

**Manchester Airport** 65 miles / 1 hr 10 min

 $\checkmark$ 

**Liverpool Port** 90 miles / 1 hr 40 min **OVER 13,000** AUTOMOTIVE & HIGH TECH BUSINESSES WITHIN A 60 MINUTE DRIVE TIME