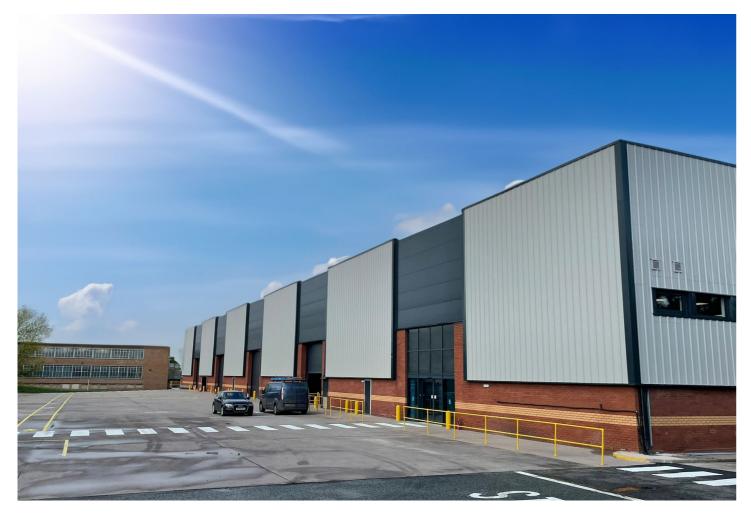

# A WELL ESTABLISHED **INDUSTRIAL** LOCATION

Strategically positioned between the city centre and major motorways, the property offers a prime 115,708 sq ft industrial/warehouse space, recently refurbished, featuring both ground floor and first floor offices. Surrounded by notable occupiers such as National Windscreens, National Express, and Enterprise Rentals, it occupies a strong position in this commercial hub.

Wolverhampton116 has been built to the highest standards and benefits from the following features:

6.1m Clear heiaht

5 Level access doors

19 HGV parking

spaces

8 EV parking spaces

| Wolverhampton116    | (GIA) SQ FT | (GIA) SQ M |
|---------------------|-------------|------------|
| Warehouse           | 106,187     | 9,865.0    |
| Ground Floor Office | 4,913       | 456.4      |
| First Floor Office  | 4,608       | 428.1      |
| (GIA) Total         | 115,708     | 10,749.5   |