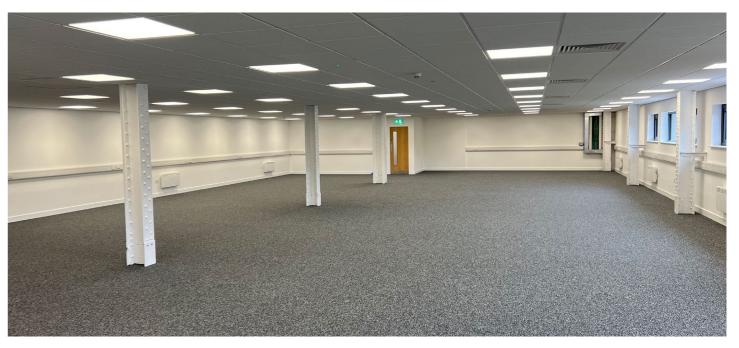

# A WELL ESTABLISHED **INDUSTRIAL** LOCATION

Strategically positioned between the city centre and major motorways, the property offers a prime 115,708 sq ft industrial/warehouse space, recently refurbished, featuring both ground floor and first floor offices. Surrounded by notable occupiers such as National Windscreens, National Express, and Enterprise Rentals, it occupies a strong position in this commercial hub.

Wolverhampton116 has been built to the highest standards and benefits from the following features:

6.1m Clear heiaht

5 Level access doors

19 HGV parking

spaces

8 EV parking spaces

| Wolverhampton116    | (GIA) SQ FT | (GIA) SQ M |
|---------------------|-------------|------------|
| Warehouse           | 106,187     | 9,865.0    |
| Ground Floor Office | 4,913       | 456.4      |
| First Floor Office  | 4,608       | 428.1      |
| (GIA) Total         | 115,708     | 10,749.5   |