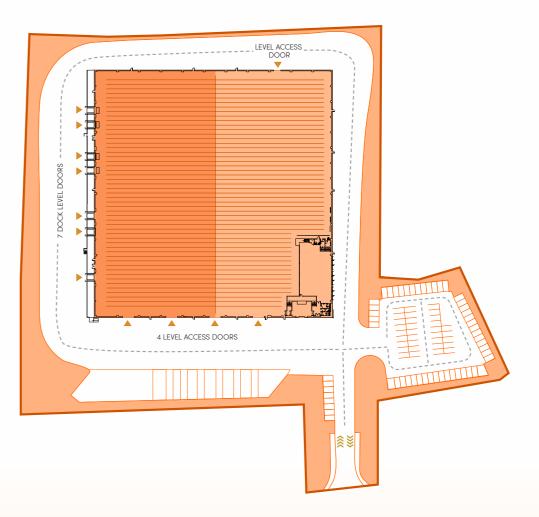

Wolverhampton116 has been built to the highest standards and benefits from the following features:

6.1m Clear heiaht

5 Level access doors

19 HGV parking

spaces

8 EV parking spaces

| Wolverhampton116    | (GIA) SQ FT | (GIA) SQ M |
|---------------------|-------------|------------|
| Warehouse           | 106,187     | 9,865.0    |
| Ground Floor Office | 4,913       | 456.4      |
| First Floor Office  | 4,608       | 428.1      |
| (GIA) Total         | 115,708     | 10,749.5   |

7 Dock doors

BREEAM 'Very good'

83 Car parking spaces

EPC rated A