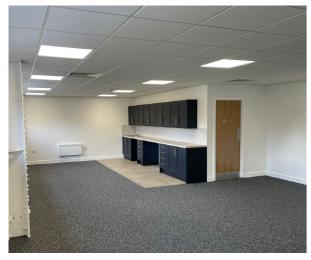

# A WELL ESTABLISHED **INDUSTRIAL** LOCATION

Strategically positioned between the city centre and major motorways, the property offers a prime 115,708 sq ft industrial/warehouse space, recently refurbished, featuring both ground floor and first floor offices. Surrounded by notable occupiers such as National Windscreens, National Express, and Enterprise Rentals, it occupies a strong position in this commercial hub.

Wolverhampton116 has been built to the highest standards and benefits from the following features:

6.1m Clear heiaht

5 Level access doors

19 HGV parking

spaces

8 EV parking spaces

| Wolverhampton116    | (GIA) SQ FT | (GIA) SQ M |
|---------------------|-------------|------------|
| Warehouse           | 106,187     | 9,865.0    |
| Ground Floor Office | 4,913       | 456.4      |
| First Floor Office  | 4,608       | 428.1      |
| (GIA) Total         | 115,708     | 10,749.5   |