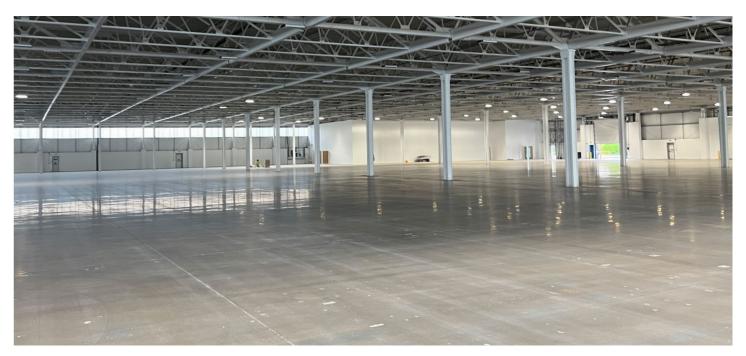

# A WELL ESTABLISHED **INDUSTRIAL** LOCATION

Strategically positioned between the city centre and major motorways, the property offers a prime 115,708 sq ft industrial/warehouse space, recently refurbished, featuring both ground floor and first floor offices. Surrounded by notable occupiers such as National Windscreens, National Express, and Enterprise Rentals, it occupies a strong position in this commercial hub.

Wolverhampton116 has been built to the highest standards and benefits from the following features:

6.1m Clear heiaht

5 Level access doors

19 HGV parking

spaces

8 EV parking spaces

| Wolverhampton116    | (GIA) SQ FT | (GIA) SQ M |
|---------------------|-------------|------------|
| Warehouse           | 106,187     | 9,865.0    |
| Ground Floor Office | 4,913       | 456.4      |
| First Floor Office  | 4,608       | 428.1      |
| (GIA) Total         | 115,708     | 10,749.5   |