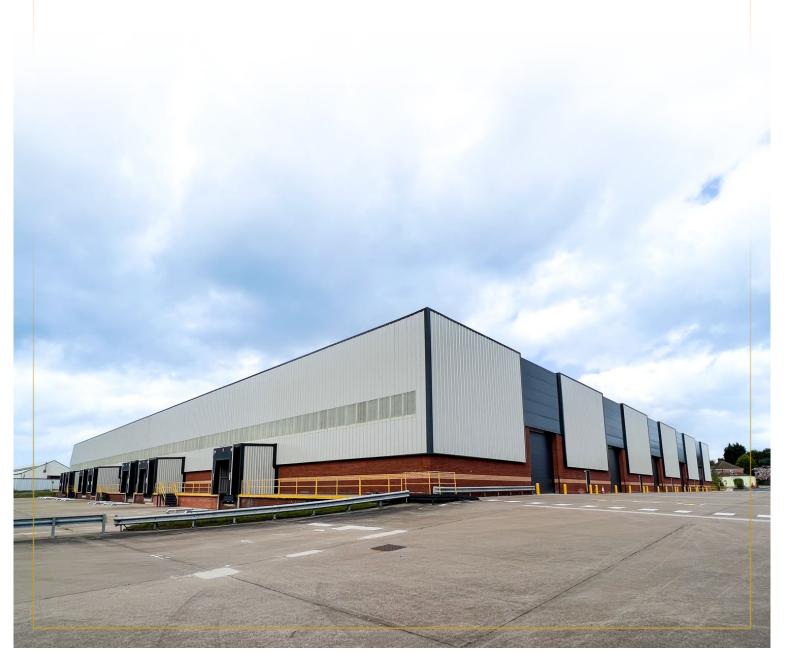

#### IEQT EXETER

Fully Refurbished Industrial / Warehouse Unit To Let – 115,708 sq ft

# A WELL ESTABLISHED **INDUSTRIAL** LOCATION

Strategically positioned between the city centre and major motorways, the property offers a prime 115,708 sq ft industrial/warehouse space, recently refurbished, featuring both ground floor and first floor offices. Surrounded by notable occupiers such as National Windscreens, National Express, and Enterprise Rentals, it occupies a strong position in this commercial hub.

Wolverhampton116 has been built to the highest standards and benefits from the following features:

6.1m Clear heiaht

5 Level access doors

19 HGV parking

spaces

8 EV parking spaces

| Wolverhampton116    | (GIA) SQ FT | (GIA) SQ M |
|---------------------|-------------|------------|
| Warehouse           | 106,187     | 9,865.0    |
| Ground Floor Office | 4,913       | 456.4      |
| First Floor Office  | 4,608       | 428.1      |
| (GIA) Total         | 115,708     | 10,749.5   |