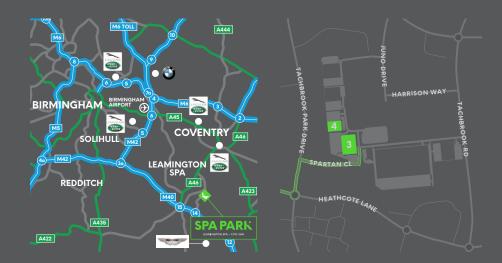

## SPARK AT SPA PARK

Spa Park is well connected, close to the A46 and junctions 14 and 15 of the M40. Leamington Spa train station is less than one mile away.

Coventry & Warwickshire has a long established track record for engineering and advanced manufacturing industries, with well-developed supply chains and expertise in automotive, aerospace and energy generation technology.