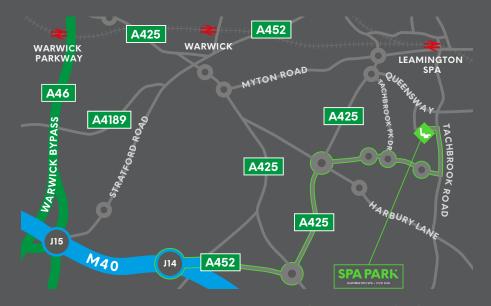

## SPARK AT SPA PARK

Spa Park is well connected, close to the A46 and junctions 14 and 15 of the M40. Leamington Spa train station is less than one mile away.

Coventry & Warwickshire has a long established track record for engineering and advanced manufacturing industries, with well-developed supply chains and expertise in automotive, aerospace and energy generation technology.

#### **PORTS**

AVONMOUTH 1HR 35MINS LONDON GATEWAY 2HRS 20MINS 2HRS 20MINS LIVERPOOL 2HRS 35MINS **FELIXSTOWE** 

SAT NAV: CV34 6RR