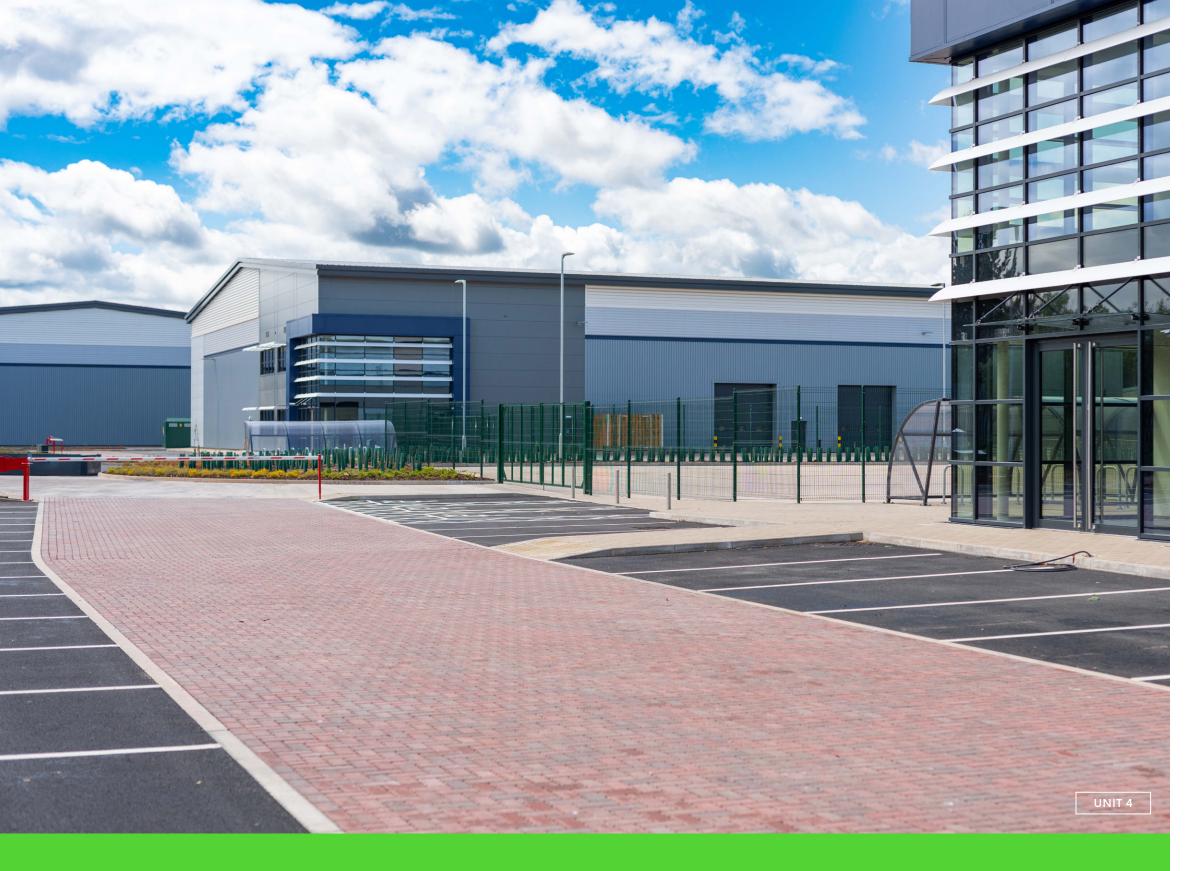

#### UNIT 4

GROUND FLOOR **OFFICES** 

LET TO

TOTAL

PLOT AREA

52 CAR PARKING SPACES

2 LEVEL ACCESS DOORS

35M YARD DEPTH

29,120 SQ FT

1,595 SQ FT

30,715 SQ FT

1.74 ACRES

**LET TO** 

**LIBERTY** 

00

**ENTRANCE** 