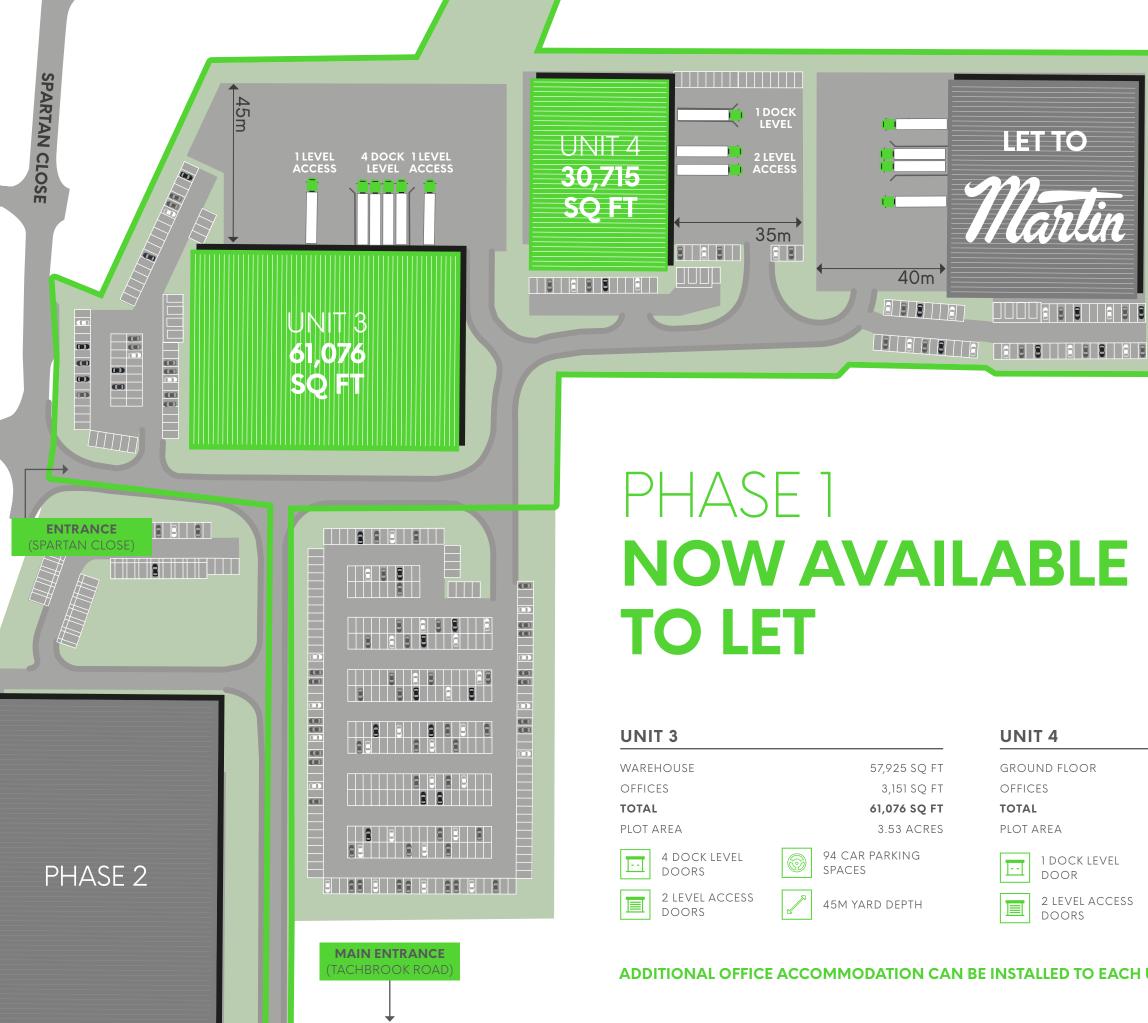

#### UNIT 4

GROUND FLOOR **OFFICES** 

LET TO

TOTAL

PLOT AREA

52 CAR PARKING SPACES

2 LEVEL ACCESS DOORS

35M YARD DEPTH

29,120 SQ FT

1,595 SQ FT

30,715 SQ FT

1.74 ACRES

**LET TO** 

**LIBERTY** 

00

**ENTRANCE** 

8 8

ADDITIONAL OFFICE ACCOMMODATION CAN BE INSTALLED TO EACH UNIT AS REQUIRED.