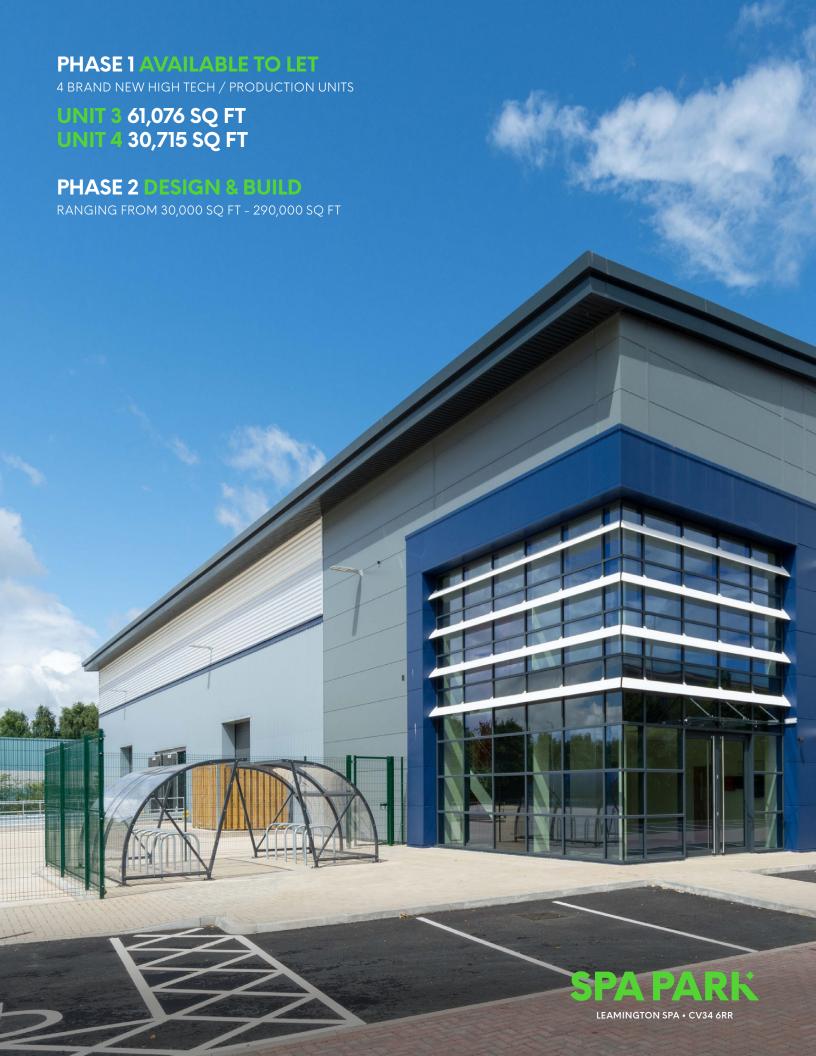

## PHASE 1 NOW AVAILABLE

UNITS 3-5 SPECULATIVELY DEVELOPED, WITH UNITS 3 AND 4 AVAILABLE TO LET.

## PHASE 2 DESIGN & BUILD

UNITS AVAILABLE ON A BUILD TO SUIT BASIS RANGING FROM 30,000 SQ FT TO 290,000 SQ FT.