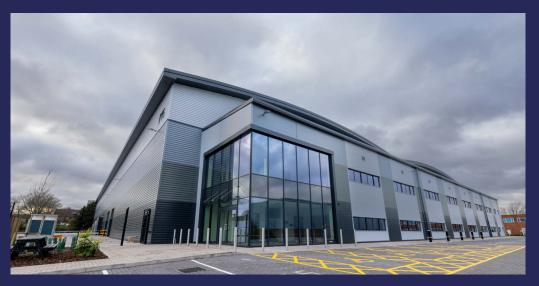

Vaughan 103 comprises a 102,963 sq ft (9,566 sq m) new industrial/warehouse unit of steel portal frame construction. The unit has been constructed to an excellent specification, including a large secure yard, 10 dock level loading doors, modern office accommodation and a minimum eaves height of 12m.