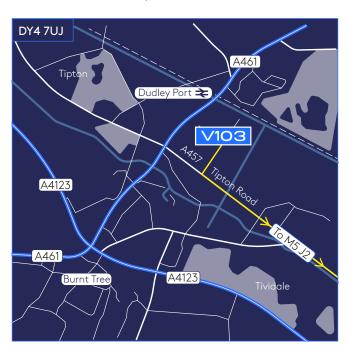

Junctions 1 and 2 of the M5, motorway are approx 2.5 and 4 miles respectively from the property, providing excellent access to the national motorway network, via the M6, M6 Toll, M42 and M54.

Median full Time weekly wage for Black Country residents is the lowest of any LEP.

## \*\*\*\*\*\*\*\*\*\*\*\*\*\*\*\*\*\*\*\*\*\*\*\*\*

Over 550,000 People

of working age within a drivetime of 30 minutes

| A458  | A456             |
|-------|------------------|
| Road  | Distance (miles) |
| M5 J2 | 2.5              |
| A4123 | 2.5              |
| M54   | 9.9              |
| M6 J2 | 9.9              |
| M6 J8 | 11.1             |
| M42   | 14.3             |

#### Lease Terms

M6 Toll

Available on request.

///this.dinner.degree

A41

Tipton A461

V103

To M5 J2