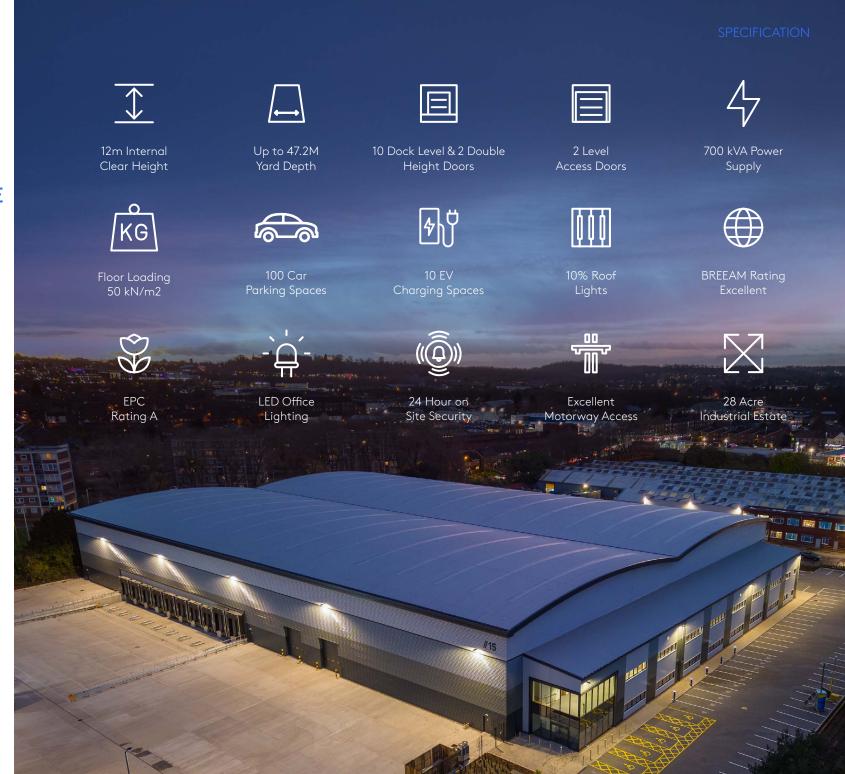

Vaughan 103 comprises a 102,963 sq ft (9,566 sq m) new industrial/warehouse unit of steel portal frame construction. The unit has been constructed to an excellent specification, including a large secure yard, 10 dock level loading doors, modern office accommodation and a minimum eaves height of 12m.