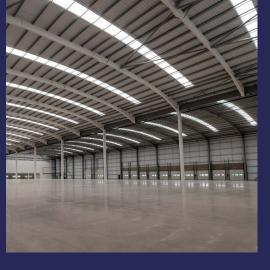

Vaughan 103 comprises a 102,963 sq ft (9,566 sq m) new industrial/warehouse unit of steel portal frame construction. The unit has been constructed to an excellent specification, including a large secure yard, 10 dock level loading doors, modern office accommodation and a minimum eaves height of 12m.