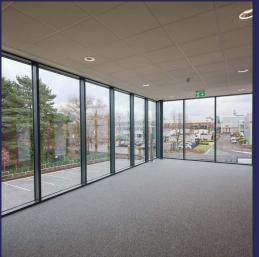

Vaughan 103 comprises a 102,963 sq ft (9,566 sq m) new industrial/warehouse unit of steel portal frame construction. The unit has been constructed to an excellent specification, including a large secure yard, 10 dock level loading doors, modern office accommodation and a minimum eaves height of 12m.