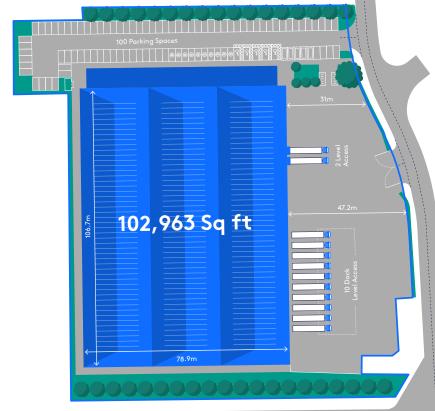

# STATE-OF-THE-ART 102,963 SQ FT INDUSTRIAL/WAREHOUSE LOCATED IN CLOSE PROXIMITY TO JUNCTION 2 M5

157 Tipton Road ------ M5 J2 (2.5 miles) >

| V103                | Sq ft      | Sq m     |
|---------------------|------------|----------|
| Warehouse           | 95,707.57  | 8,891.53 |
| Ground Floor Office | 1,076.64   | 100.02   |
| First Floor Office  | 6,179.31   | 574.08   |
| Total               | 102,963.52 | 9,565.63 |

Vaughan 103 comprises a 102,963 sq ft (9,566 sq m) new industrial/warehouse unit of steel portal frame construction. The unit has been constructed to an excellent specification, including a large secure yard, 10 dock level loading doors, modern office accommodation and a minimum eaves height of 12m.