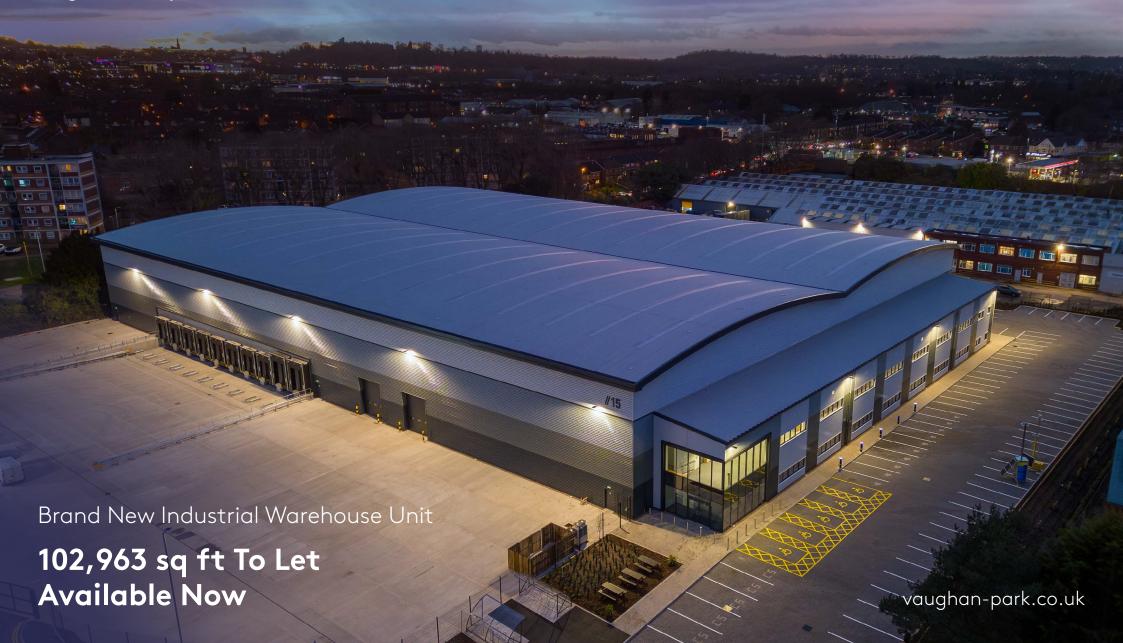

# STATE-OF-THE-ART 102,963 SQ FT INDUSTRIAL/WAREHOUSE LOCATED IN CLOSE PROXIMITY TO JUNCTION 2 M5

157 Tipton Road ------ M5 J2 (2.5 miles) >

| V103                | Sq ft      | Sq m     |
|---------------------|------------|----------|
| Warehouse           | 95,707.57  | 8,891.53 |
| Ground Floor Office | 1,076.64   | 100.02   |
| First Floor Office  | 6,179.31   | 574.08   |
| Total               | 102,963.52 | 9,565.63 |

Vaughan 103 comprises a 102,963 sq ft (9,566 sq m) new industrial/warehouse unit of steel portal frame construction. The unit has been constructed to an excellent specification, including a large secure yard, 10 dock level loading doors, modern office accommodation and a minimum eaves height of 12m.