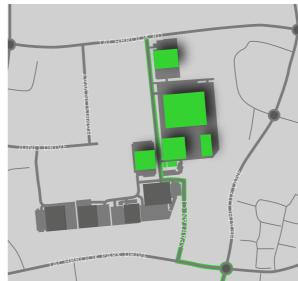

### **ACCOMMODATION**

**UNIT E** 

| UNIT A     |              |  |
|------------|--------------|--|
| WAREHOUSE  | 31,938 SQ FT |  |
| FF OFFICES | 3,590 SQ FT  |  |
| GF CORE    | 934 SQ FT    |  |
| UNDERCROFT | 2,656 SQ FT  |  |
| TOTAL      | 39,118 SQ FT |  |

| UNITE      | UNITE        |  |  |
|------------|--------------|--|--|
| WAREHOUSE  | 33,745 SQ FT |  |  |
| FF OFFICES | 3,065 SQ FT  |  |  |
| GF CORE    | 703 SQ FT    |  |  |
| UNDERCROFT | 2,362 SQ FT  |  |  |
| TOTAL      | 39,875 SQ FT |  |  |