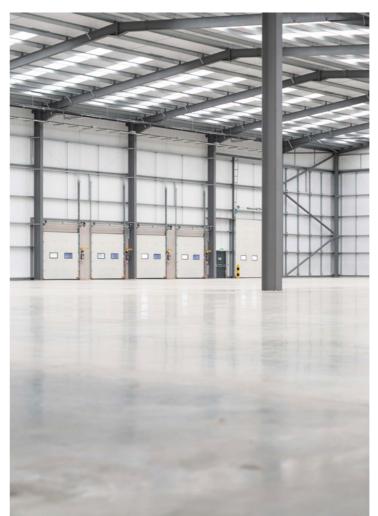

### **ACCOMMODATION**

**UNIT E** 

| UNIT A     |              |  |
|------------|--------------|--|
| WAREHOUSE  | 31,938 SQ FT |  |
| FF OFFICES | 3,590 SQ FT  |  |
| GF CORE    | 934 SQ FT    |  |
| UNDERCROFT | 2,656 SQ FT  |  |
| TOTAL      | 39,118 SQ FT |  |

| UNITE      | UNITE        |  |  |
|------------|--------------|--|--|
| WAREHOUSE  | 33,745 SQ FT |  |  |
| FF OFFICES | 3,065 SQ FT  |  |  |
| GF CORE    | 703 SQ FT    |  |  |
| UNDERCROFT | 2,362 SQ FT  |  |  |
| TOTAL      | 39,875 SQ FT |  |  |

50 KN/M2 FLOOR LOADING

**NET CARBON ZERO** 

**TARGET BREEAM RATING EXCELLENT** 

Spa Park is well connected, close to the A46 and junctions 14 and 15 of the M40. Leamington Spa train station is less than one mile away.