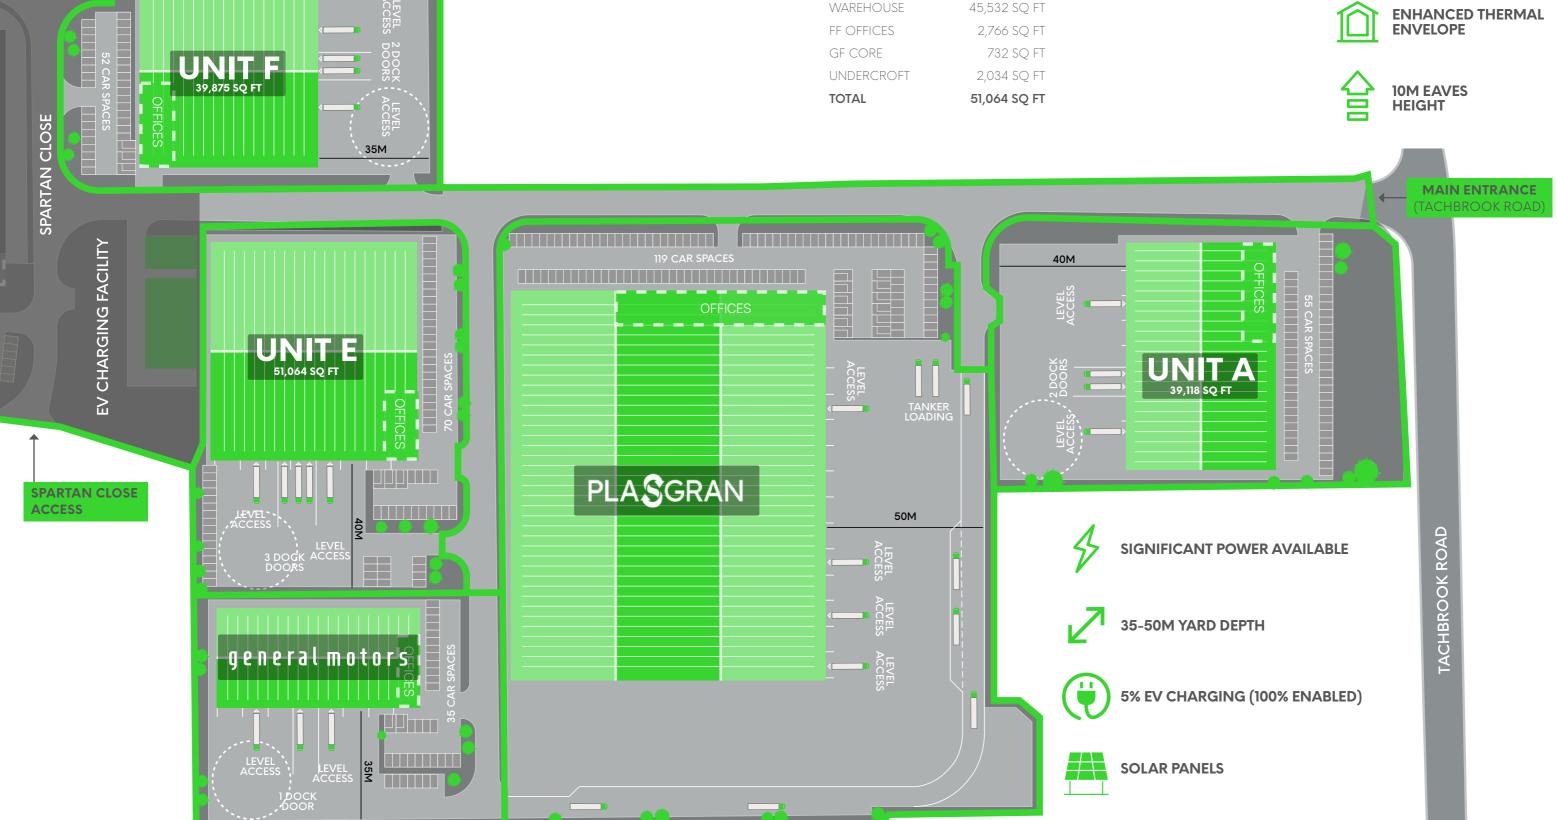

### **ACCOMMODATION**

**UNIT E** 

| UNIT A     |              |  |
|------------|--------------|--|
| WAREHOUSE  | 31,938 SQ FT |  |
| FF OFFICES | 3,590 SQ FT  |  |
| GF CORE    | 934 SQ FT    |  |
| UNDERCROFT | 2,656 SQ FT  |  |
| TOTAL      | 39,118 SQ FT |  |

| UNITE      | UNITE        |  |  |
|------------|--------------|--|--|
| WAREHOUSE  | 33,745 SQ FT |  |  |
| FF OFFICES | 3,065 SQ FT  |  |  |
| GF CORE    | 703 SQ FT    |  |  |
| UNDERCROFT | 2,362 SQ FT  |  |  |
| TOTAL      | 39,875 SQ FT |  |  |