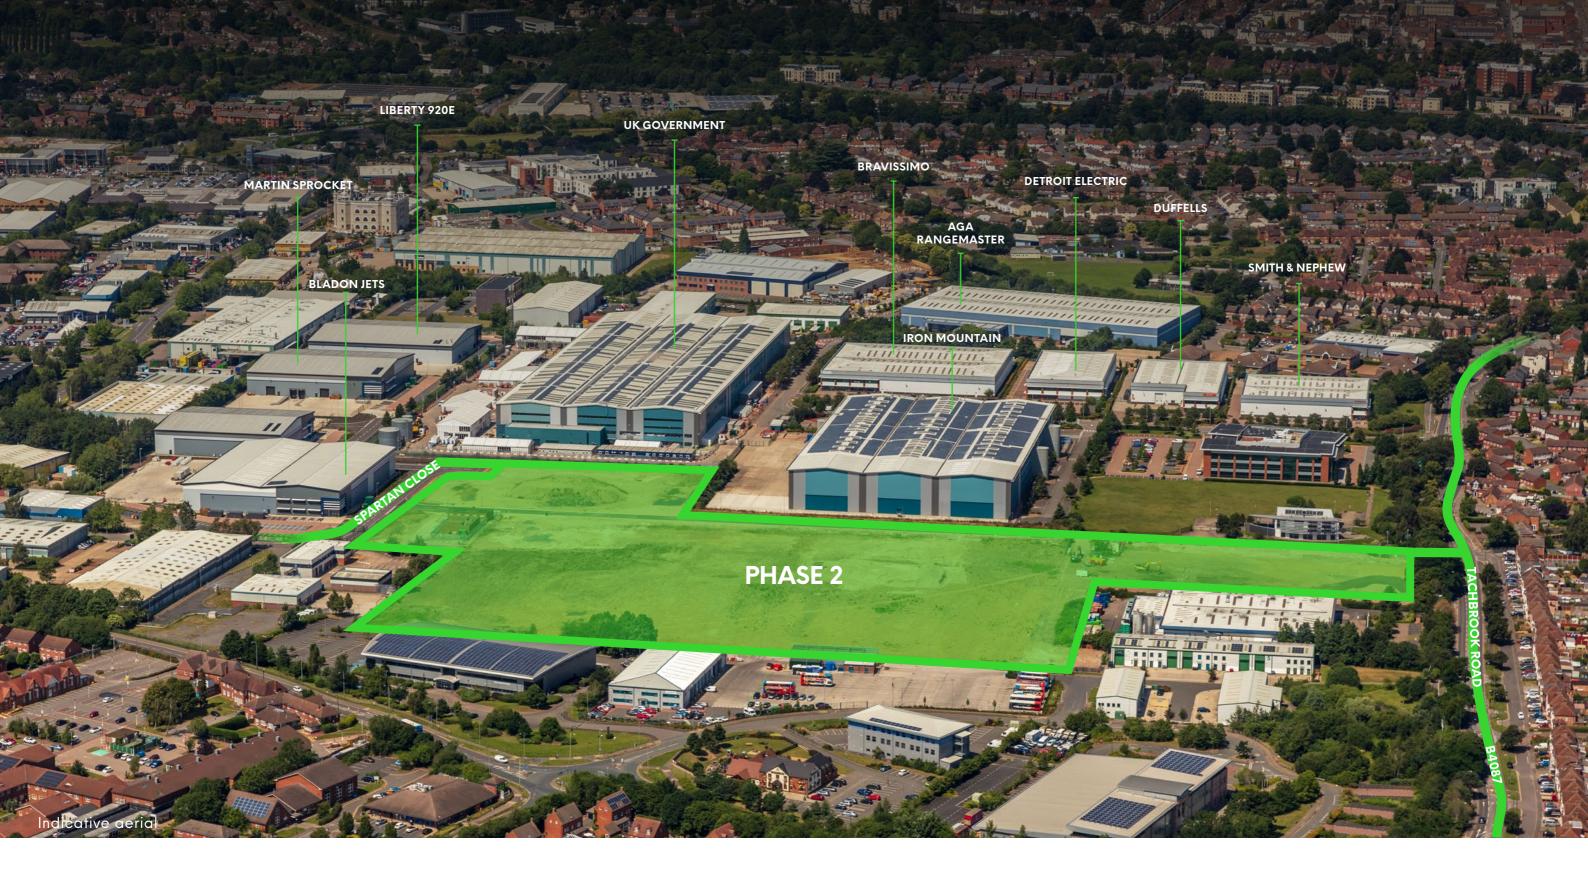

### PHASE 2

FOUR SPECULATIVE UNITS AVAILABLE Q4 2022 39,118 – 51,064 SQ FT

# PHASE 2 **COMING Q4 2022**

CONSTRUCTION COMMENCED