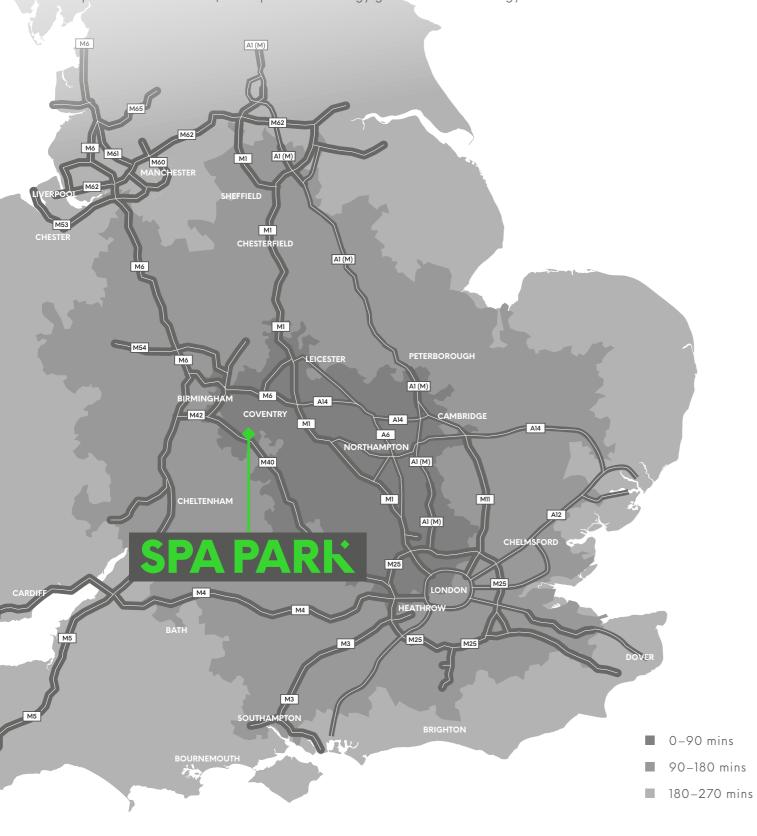

50 KN/M2 FLOOR LOADING

**NET CARBON ZERO** 

**TARGET BREEAM RATING EXCELLENT** 

Spa Park is well connected, close to the A46 and junctions 14 and 15 of the M40. Leamington Spa train station is less than one mile away.

| AIRPORTS       | TIME       | PORTS          | TIME        |
|----------------|------------|----------------|-------------|
| COVENTRY       | 20MINS     | AVONMOUTH      | 1HR 35MINS  |
| BIRMINGHAM INT | 35MINS     | LONDON GATEWAY | 2HRS 20MINS |
| EAST MIDLANDS  | 1HR        | LIVERPOOL      | 2HRS 20MINS |
| LUTON          | 1HR 25MINS | GRIMSBY        | 2HRS 35MINS |
| HEATHROW       | 1HR 25MINS | FELIXSTOWE     | 3HRS        |
|                |            |                |             |