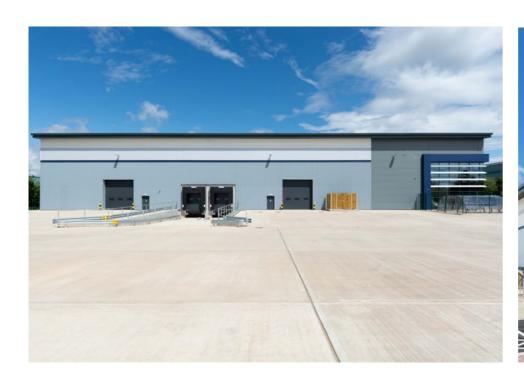

### PHASE 2

FOUR SPECULATIVE UNITS AVAILABLE Q4 2022 39,118 – 51,064 SQ FT

# PHASE 2 **COMING Q4 2022**

CONSTRUCTION COMMENCED