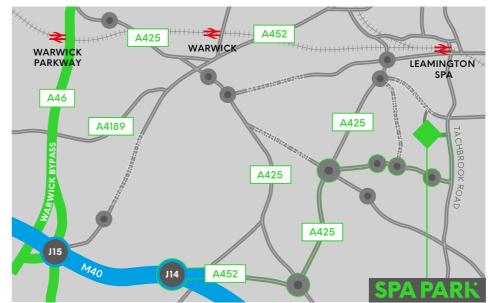

50 KN/M2 FLOOR LOADING

**NET CARBON ZERO** 

**TARGET BREEAM RATING EXCELLENT** 

Spa Park is well connected, close to the A46 and junctions 14 and 15 of the M40. Leamington Spa train station is less than one mile away.