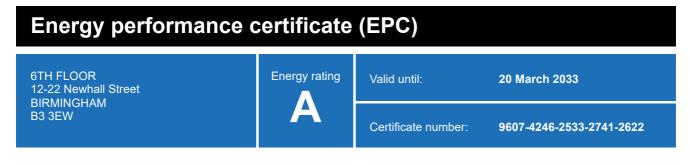

### **Energy rating and score**

This property's energy rating is A.

Properties get a rating from A+ (best) to G (worst) and a score.

The better the rating and score, the lower your property's carbon emissions are likely to be.