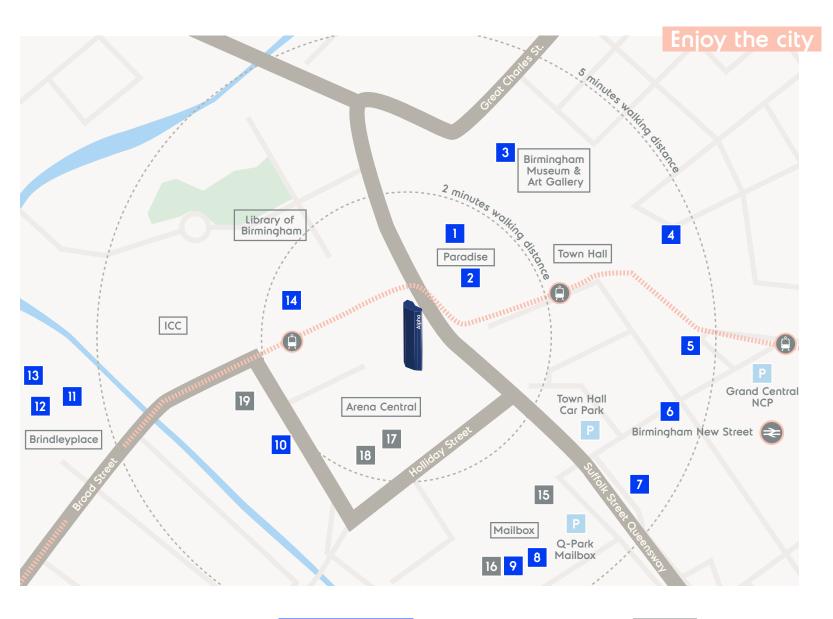

# At the heart of one of the most-vibrant parts of the city.

Alpha's enviable location takes advantage of easy access to the city's extensive road network with tenants benefiting from onsite basement parking, whilst additional car parking facilities are also just a short walk away from the building. With a dedicated Midland Metro stop situated just 1 minute away and within easy walking distance of New Street Station, Alpha has a seamless connection to the rest of the city.

Surrounded by a wide range of fantastic amenities, Alpha couldn't be better placed to access a range of stylish bars, coffee shops, restaurants and hotels, as well as Michelin-starred establishments providing exceptional cuisine. The city is also home to some of the finest shopping destinations in the country including Grand Central, The Mailbox and the Bullring, all situated within a few minutes' walk of the building, so there is no shortage of places to enjoy a spot of retail therapy.

# Alpha Location

Encircled by some of the cities iconic cultural venues including the Repertory Theatre and Symphony Hall, Alpha's desirable position places it in one of the most diverse business locations in the UK.

# Eat & Drink

- 1. Dishoom
- 2. Vinoteca
- 3. Edwardian Tea Rooms
- Purecraft Bar& Kitchen
- 5. Yorks Cafe
- **6.** Tamatanga
- Natural Bar And Kitchen

- 8. Miller & Carter Steakhouse
- 9. Zizzi
- 10. The Canal House
- 11. Pizza Express
- 12. SIAMAIS
- 13. All Bar One
- 14. Marmalade

# Stay

- 15. Malmaison
- 16. Hotel Indigo17. Crowne Plaza
- 18. Holiday Inn Express
- 19. Hyatt