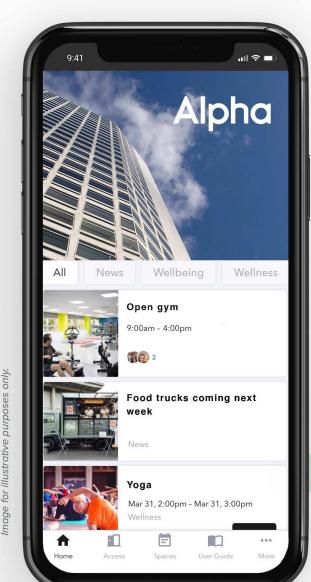

# Introducing the LIFE App

Helping everyone connect in the easiest way possible, the Life app helps you customise your day at a touch of a button. Simply open the app, check the latest cafe deals, book into the next gym class or attend one of our curated events.

### LIFE is here for you.

Alpha has been awarded the Wired Certified Platinum the highest possible level for digital connectivity.