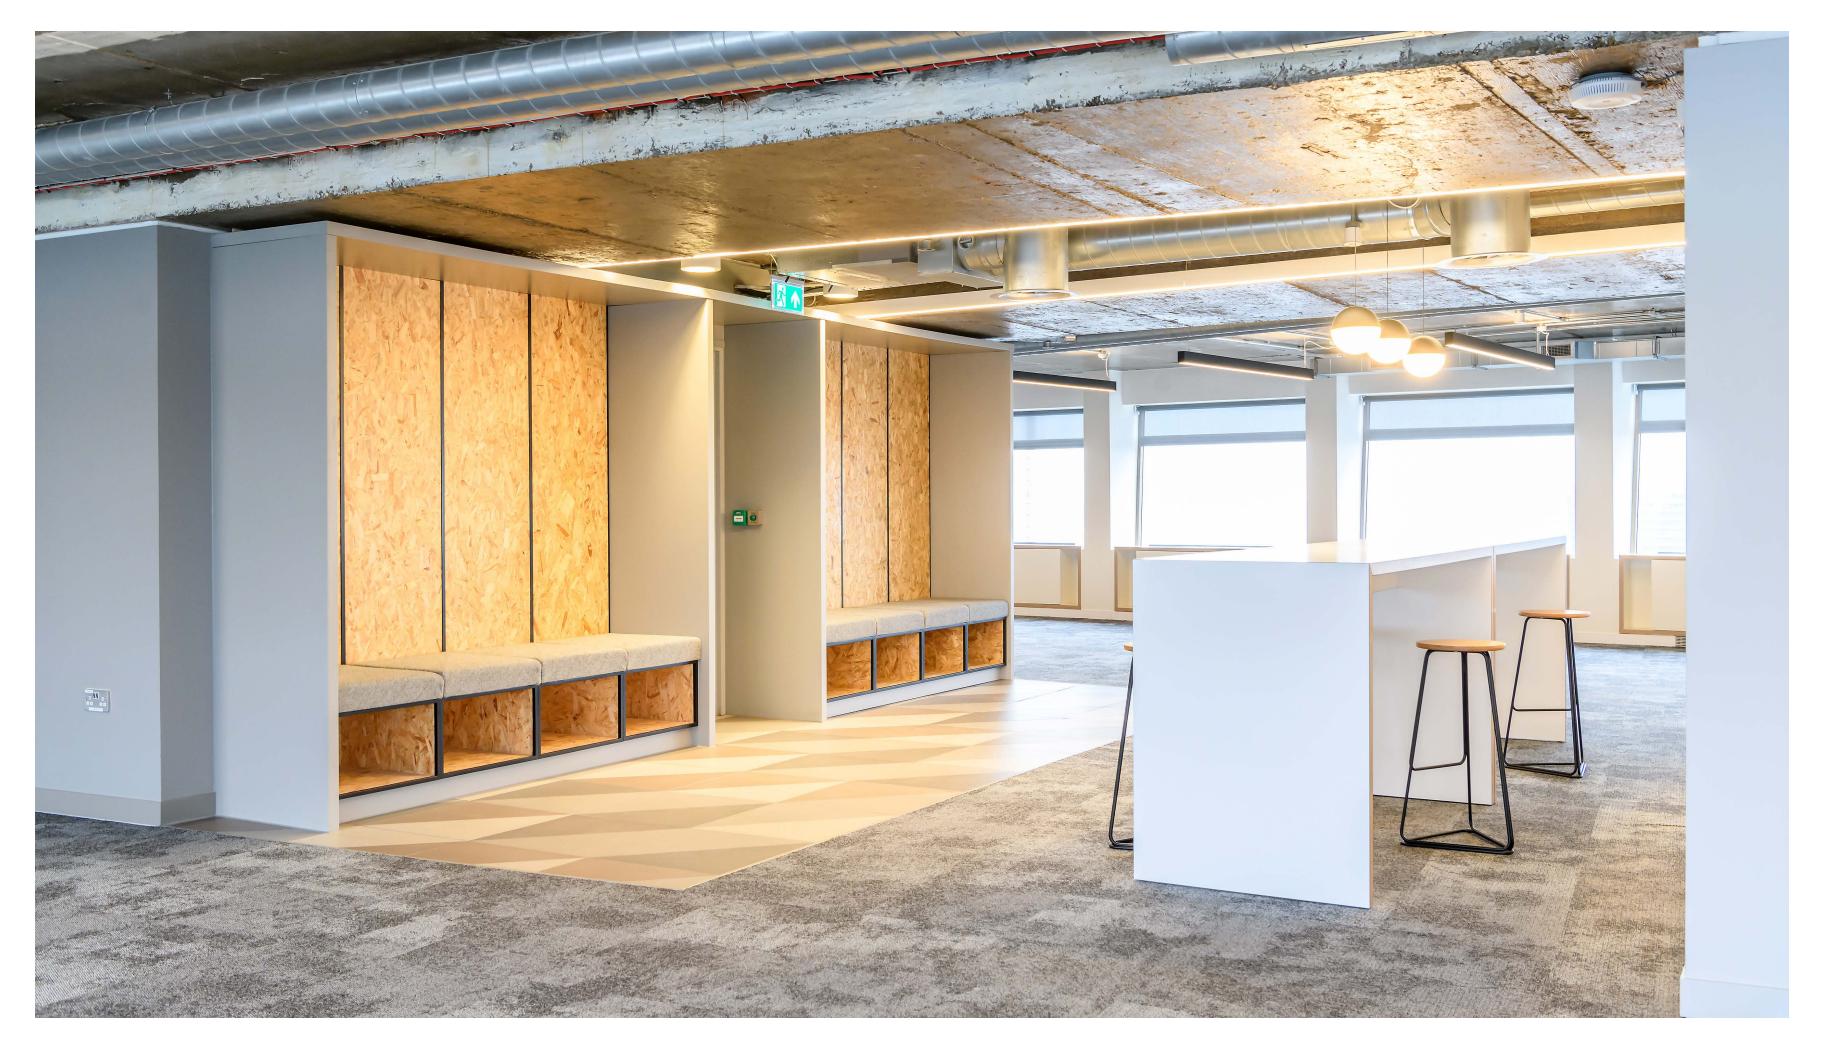

# Facilities:

- Refurbished reception
- Collaborative breakout spaces
- Onsite café
- New wellness studio with gym and spin and contemplation rooms
- Upgraded showers, changing and locker facilities
- Refurbished secure cycle storage with space for 200 bicycles
- Five high-speed destination lifts
- Goods lift
- 196 car parking spaces
- 24/7 Access
- Variety of Grade A specified and fully fitted Grade B office suites

# Work, Connect, Create. Be.

The well-established Alpha Works is an awardwinning collaborative workspace which is already home to a mix of sole traders, entrepreneurs and established SMEs. Providing flexible hot-desking, meeting rooms, break-out spaces and phone booths, Alpha Works offers a range of smaller working options to suit the diverse needs of growing businesses.