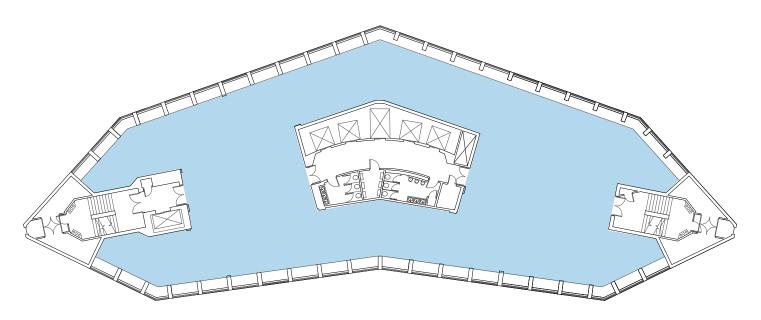

# Typical floorplan

Alpha Space offers generous Grade A floorplates of 7,100 sq ft which can be easily divided into suites from 3,310 sq ft, providing optimum flexibility to accommodate a variety of tenant requirements.

Each high specification floor can accommodate a diverse range of office layouts to suit today's evolving working practices, giving piece of mind with both versatility and quality.

Natural light from all elevations also promotes a productive working environment, whilst large windows perfectly frame panoramic views across the city landscape.

### Grade A specification:

- 1. Raised access floors
- 2. Metal suspended ceilings
- 3. LED panel lighting
- 4. Four-pipe fan coil air conditioning

| Floor     | Sq ft |
|-----------|-------|
| 3rd       | 3,350 |
| 6th       | 7,100 |
| Part 12th | 3,310 |
| 14th      | 7,100 |
| 16th      | 7,100 |