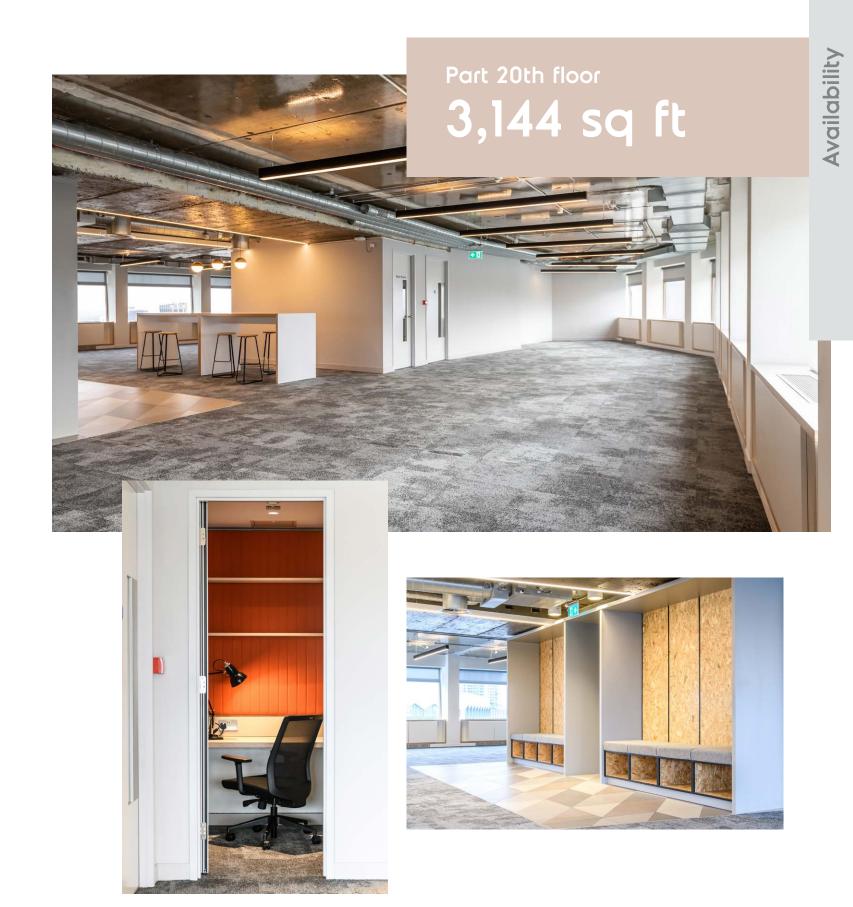

# Alpha Space Plus

A unique and stylish self-contained work space of 3,144 sq ft, boasting an enhanced specification and bespoke finishes.

Availability

The part 20th floor offers a unique self-contained working environment of 3,144 sq ft, providing an enhanced specification which includes bespoke joinery finishes, a fitted stylish kitchen, light and bright meeting rooms and dedicated seating space ideal for flexible breakout zones and collaborative working options.

With exposed services and modern fixtures complimented by exceptional views across the city centre and beyond, this interesting and inspiring work space is perfect for any SME looking for something different in comparison to your standard office solution.