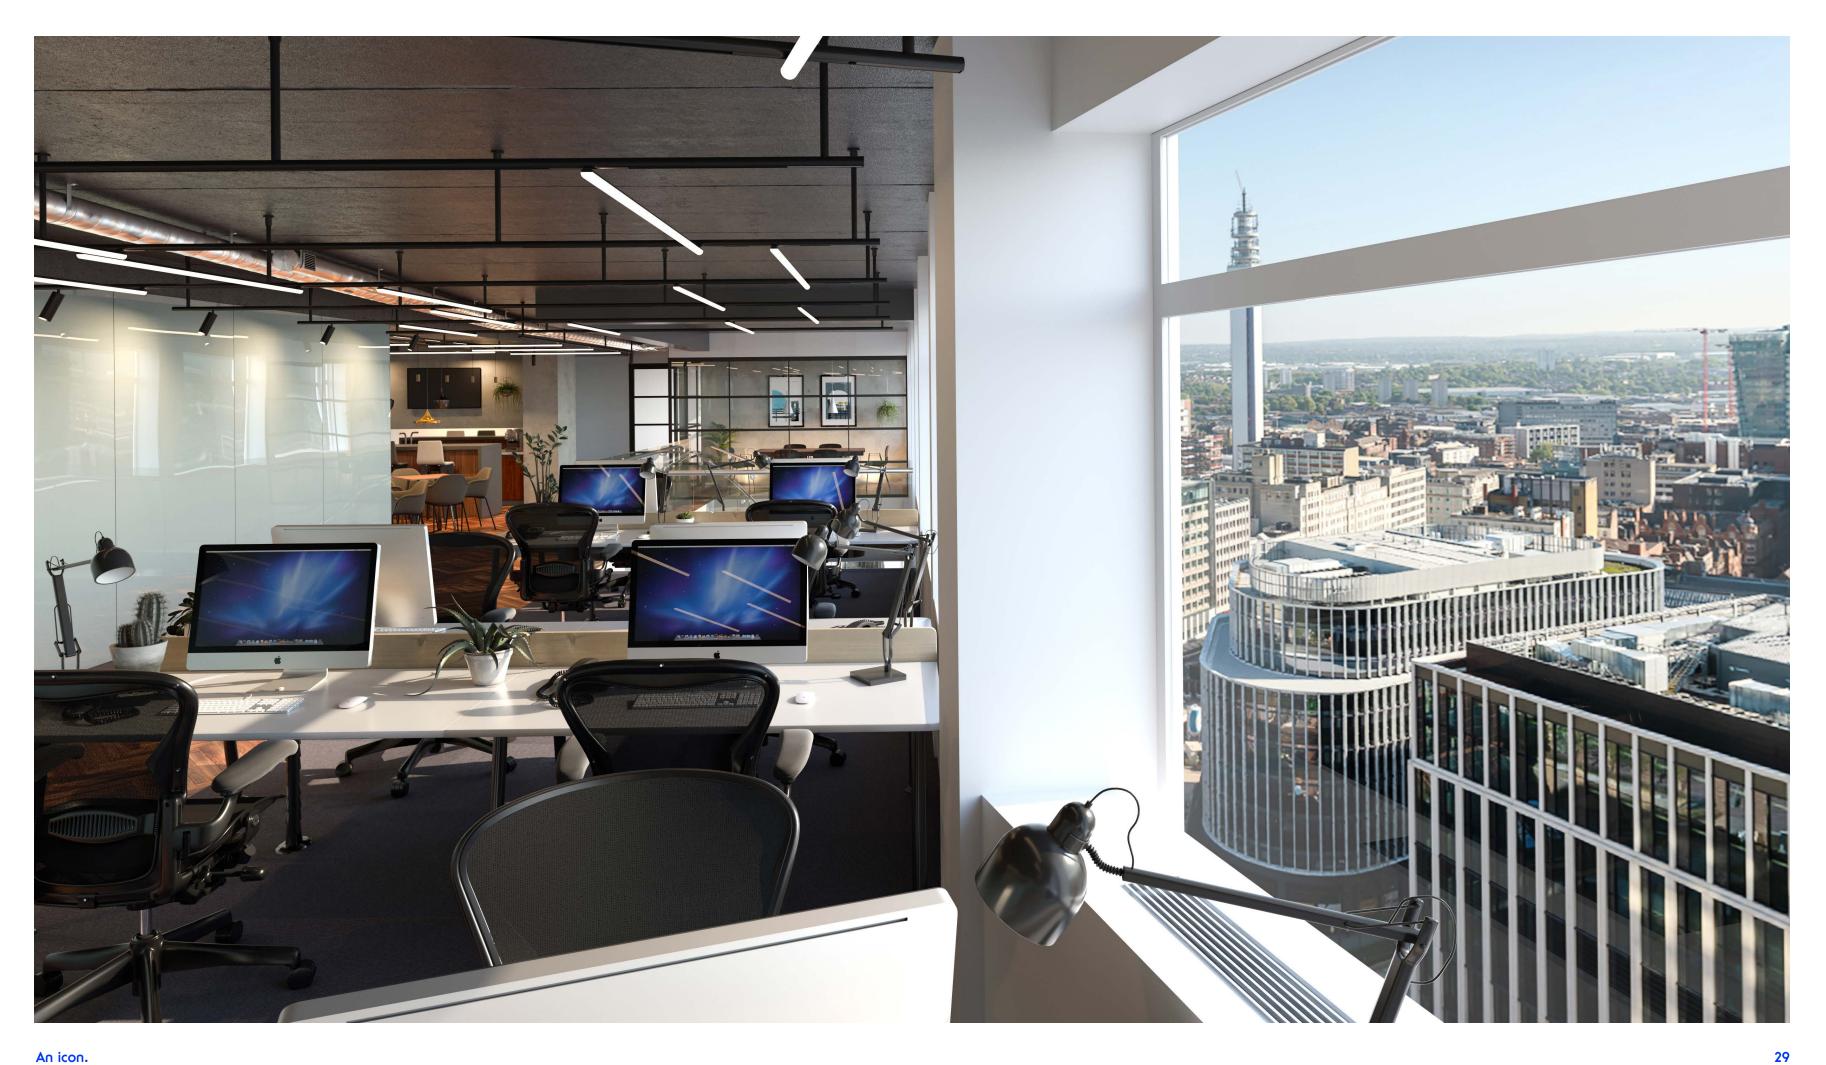

# Typical floorplan

Alpha Space offers generous Grade A floorplates of 7,100 sq ft which can be easily divided into suites from 3,310 sq ft, providing optimum flexibility to accommodate a variety of tenant requirements.

Each high specification floor can accommodate a diverse range of office layouts to suit today's evolving working practices, giving piece of mind with both versatility and quality.

Natural light from all elevations also promotes a productive working environment, whilst large windows perfectly frame panoramic views across the city landscape.