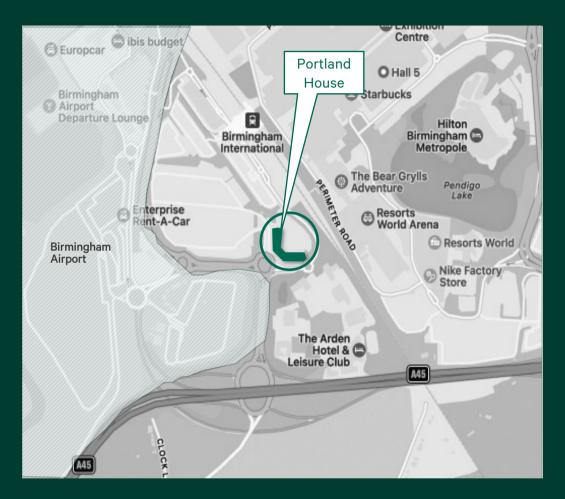

### Offices from 18,901 to 61,812 sq ft

Bickenhill Lane, Solihull, West Midlands, B37 7BQ

Portland House is a self-contained office building that is located next to Birmingham International Train Station and Airport, and opposite Trinity Park. Portland House occupies a large self-contained plot and is presented to market immediately available with vacant possession.