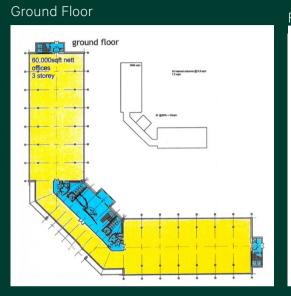

## Accommodation

| Ground Floor Reception         | 613 sq ft        | 57 sq m    |
|--------------------------------|------------------|------------|
| Ground Floor Office            | 18,901 sq ft     | 1,756 sq m |
| First Floor Offices            | 18,901 sq ft     | 1,756 sq m |
| Second Floor Offices           | 18,901 sq ft     | 1,756 sq m |
| Third Floor Office and Canteen | 3,977 sq ft      | 369 sq m   |
| Total                          | 61,812 sq ft NIA | ??? Sq m   |