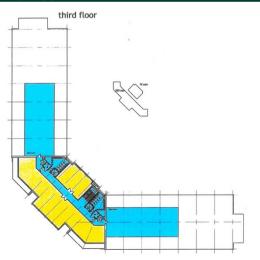

## Accommodation

| Ground Floor Reception         | 613 sq ft        | 57 sq m    |
|--------------------------------|------------------|------------|
| Ground Floor Office            | 18,901 sq ft     | 1,756 sq m |
| First Floor Offices            | 18,901 sq ft     | 1,756 sq m |
| Second Floor Offices           | 18,901 sq ft     | 1,756 sq m |
| Third Floor Office and Canteen | 3,977 sq ft      | 369 sq m   |
| Total                          | 61,812 sq ft NIA | ??? Sq m   |

### <u>Third Floor</u>