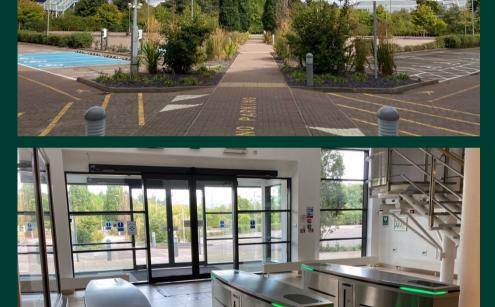

### Offices from 18,901 to 61,812 sq ft

Bickenhill Lane, Solihull, West Midlands, B37 7BQ

Portland House is a self-contained office building that is located next to Birmingham International Train Station and Airport, and opposite Trinity Park. Portland House occupies a large self-contained plot and is presented to market immediately available with vacant possession.

The offices are currently fully fitted out with a number of meeting rooms, board rooms, canteen area and reception. Offices can be refurbished to a standard to be agreed with an incoming occupier.