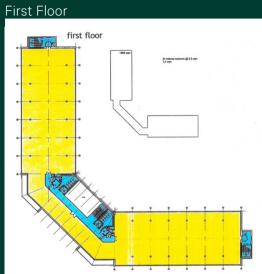

## Accommodation

| Ground Floor Reception         | 613 sq ft        | 57 sq m    |
|--------------------------------|------------------|------------|
| Ground Floor Office            | 18,901 sq ft     | 1,756 sq m |
| First Floor Offices            | 18,901 sq ft     | 1,756 sq m |
| Second Floor Offices           | 18,901 sq ft     | 1,756 sq m |
| Third Floor Office and Canteen | 3,977 sq ft      | 369 sq m   |
| Total                          | 61,812 sq ft NIA | ??? Sq m   |