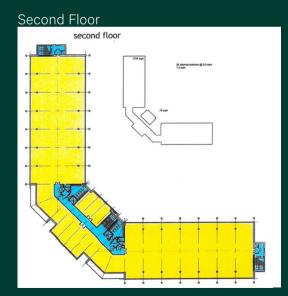

## Accommodation

| Ground Floor Reception         | 613 sq ft        | 57 sq m    |
|--------------------------------|------------------|------------|
| Ground Floor Office            | 18,901 sq ft     | 1,756 sq m |
| First Floor Offices            | 18,901 sq ft     | 1,756 sq m |
| Second Floor Offices           | 18,901 sq ft     | 1,756 sq m |
| Third Floor Office and Canteen | 3,977 sq ft      | 369 sq m   |
| Total                          | 61,812 sq ft NIA | ??? Sq m   |