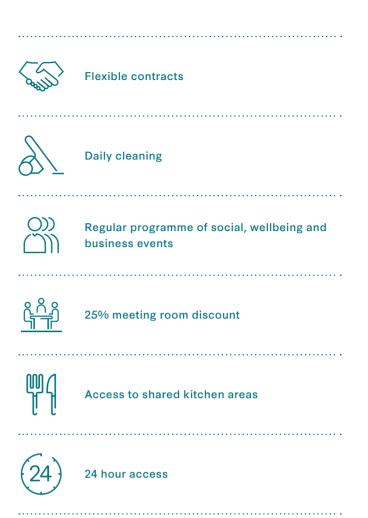

#### WHAT'S INCLUDED:

| Private office                                  |
|-------------------------------------------------|
| Simple per per desk pricing                     |
| 24/7 building access                            |
| 25% Discount on Bruntwood meeting room bookings |

#### SERVICES INCLUDED IN RENT:

| Cleaning, Internet/ telephone services, communal kitchen, |
|-----------------------------------------------------------|
| ounge access                                              |
|                                                           |