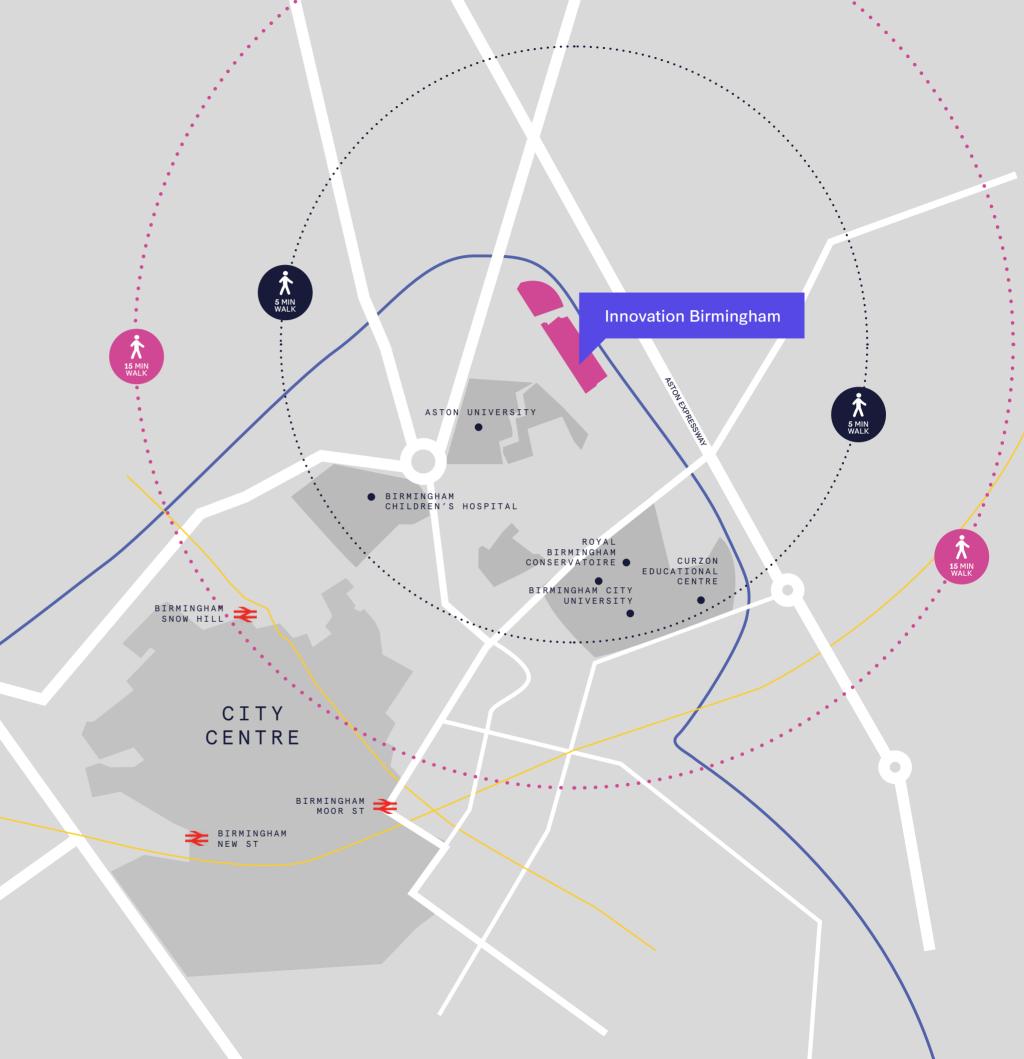

## CONNECTED HUB

| ٢ | ר |
|---|---|
| 0 | • |
| F | Ŧ |

Direct connections to all major rail networks

(···)

1hr 25mins to London

20 mins by car to Birmingham Airport