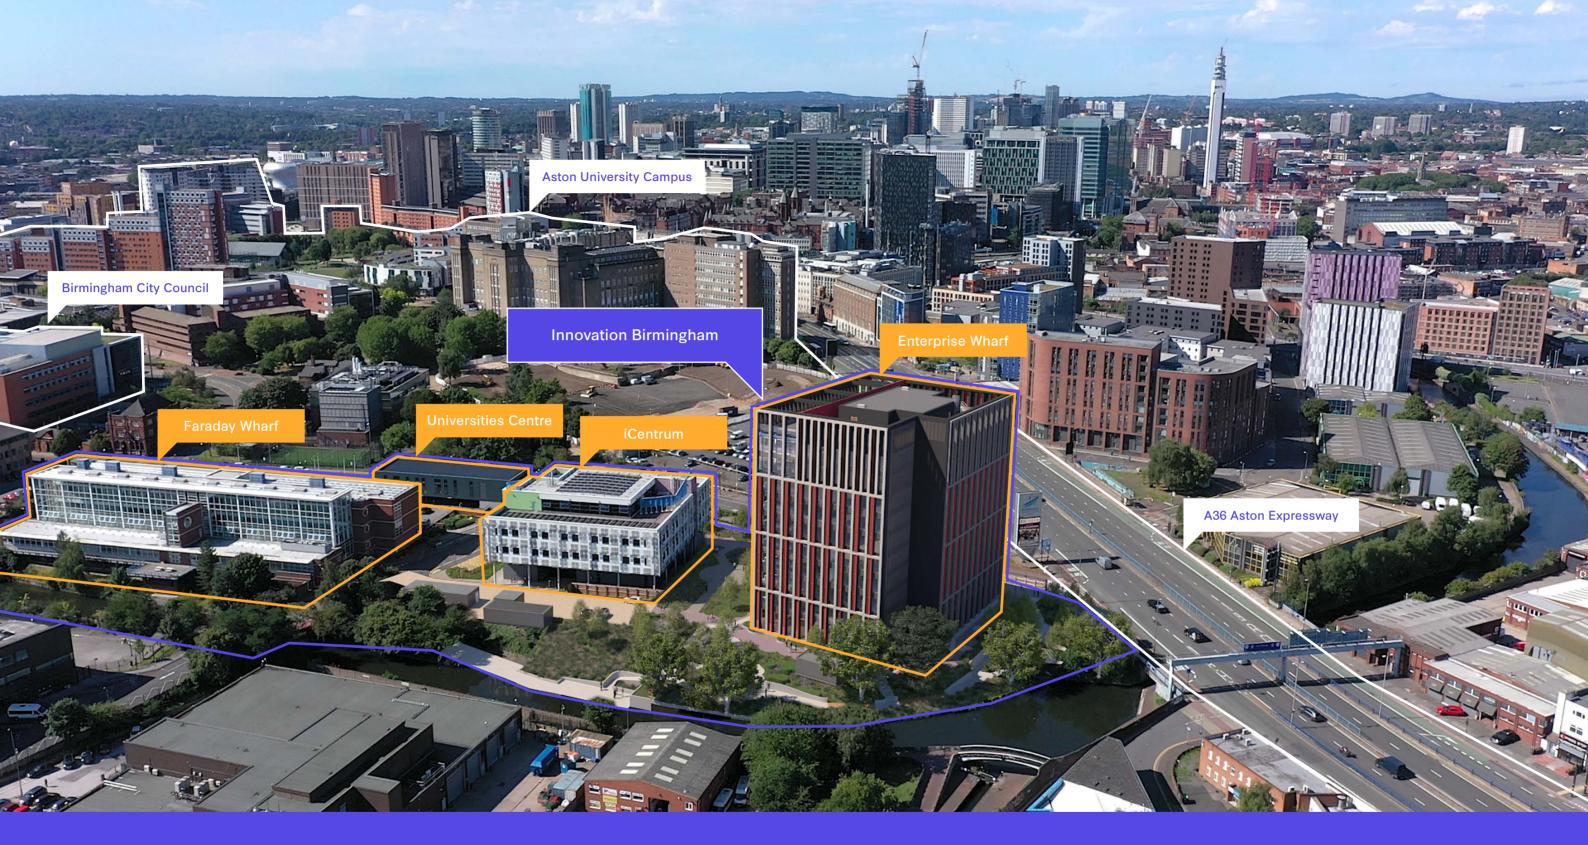

#### A CAMPUS FOR INNOVATION

Located in the heart of Birmingham's Knowledge Quarter, Innovation Birmingham is a unique campus where digital tech businesses can thrive.

#### STRATEGIC PARTNERSHIPS

Enabling strategic customer partnerships, providing access to skills, talent and research through an unrivalled partner network with universities and other key Birmingham stakeholders. Our extensive partner network also provides access to investment, helping businesses to raise essential growth capital.