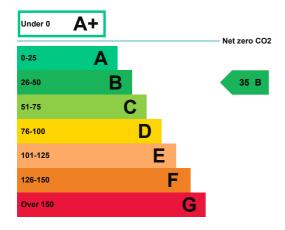

# How this property compares to others

Properties similar to this one could have ratings: