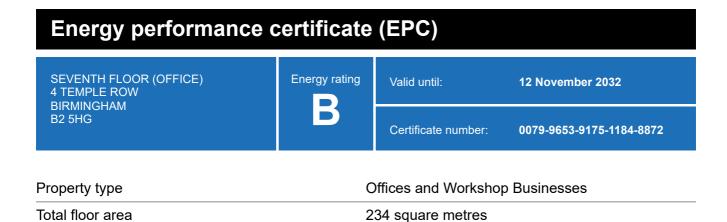

#### **Energy rating and score**

This property's energy rating is B.

Properties get a rating from A+ (best) to G (worst) and a score.

The better the rating and score, the lower your property's carbon emissions are likely to be.