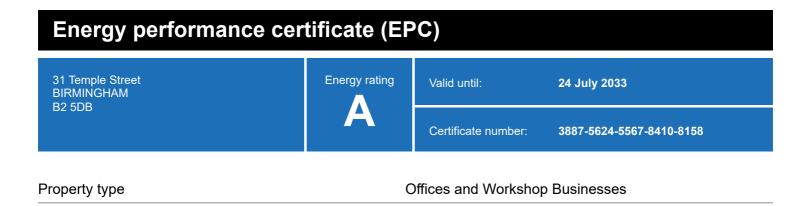

### **Energy rating and score**

This property's energy rating is A.

Properties get a rating from A+ (best) to G (worst) and a score.

The better the rating and score, the lower your property's carbon emissions are likely to be.

## Breakdown of this property's energy performance

| Main heating fuel                          | Grid Supplied Electricity |
|--------------------------------------------|---------------------------|
| Building environment                       | Air Conditioning          |
| Assessment level                           | 4                         |
| Building emission rate (kgCO2/m2 per year) | 4.03                      |
| Primary energy use (kWh/m2 per year)       | 44                        |