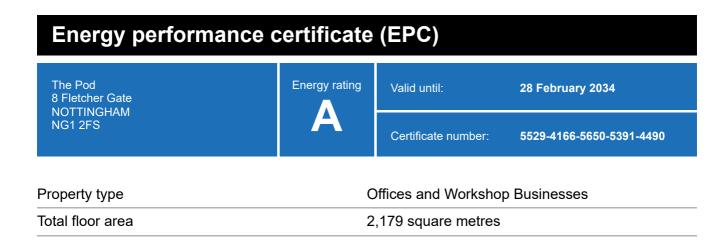

### **Energy rating and score**

This property's energy rating is A.

Properties get a rating from A+ (best) to G (worst) and a score.

The better the rating and score, the lower your property's carbon emissions are likely to be.