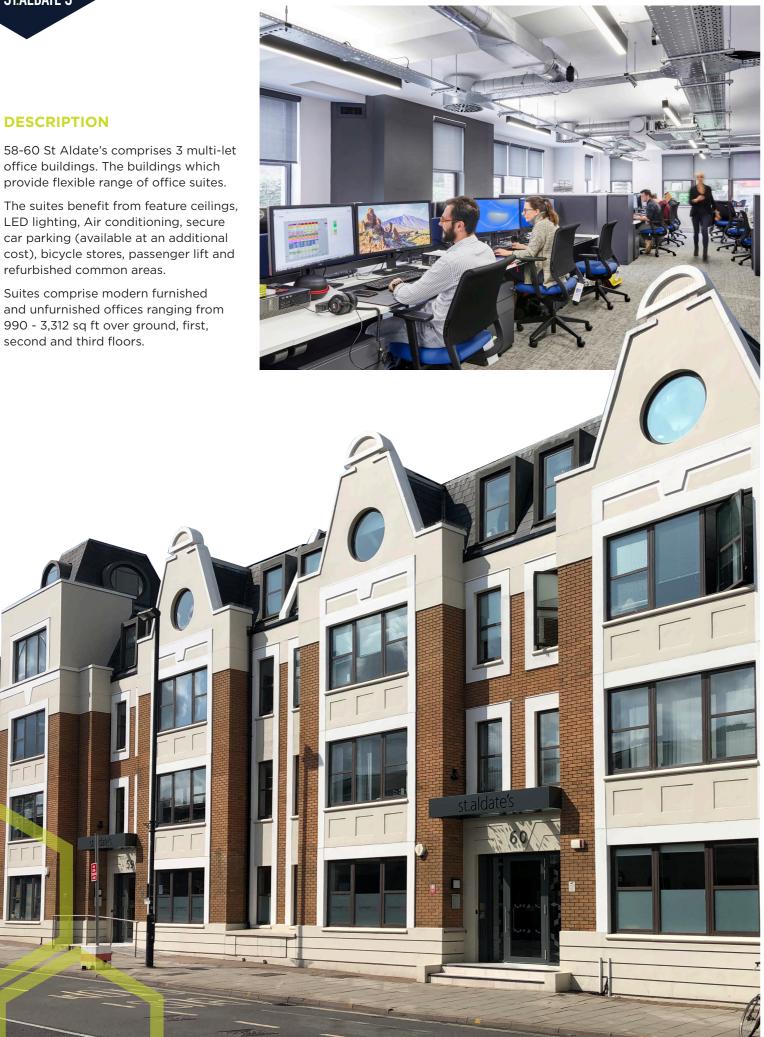

#### DESCRIPTION

office buildings. The buildings which provide flexible range of office suites.

LED lighting, Air conditioning, secure car parking (available at an additional cost), bicycle stores, passenger lift and refurbished common areas.

Suites comprise modern furnished and unfurnished offices ranging from 990 - 3,312 sq ft over ground, first, second and third floors.

|                | Floor            | Sq ft     | Sq M  |
|----------------|------------------|-----------|-------|
| 60 St Aldate's | Second Floor     | 3,312     | 308   |
| 60 St Aldate's | Ground Floor     | 1,717     | 160   |
| 59 St Aldate's | Third Floor      | 2,600     | 242   |
| 58 St Aldate's | Second Floor     | 1,255     | 117   |
| 58 St Aldate's | Ground Floor (LH | IS) 1,345 | 125   |
| 58 St Aldate's | Ground Floor (RH | HS) 990   | 92    |
| Total          |                  | 11,219    | 1,044 |