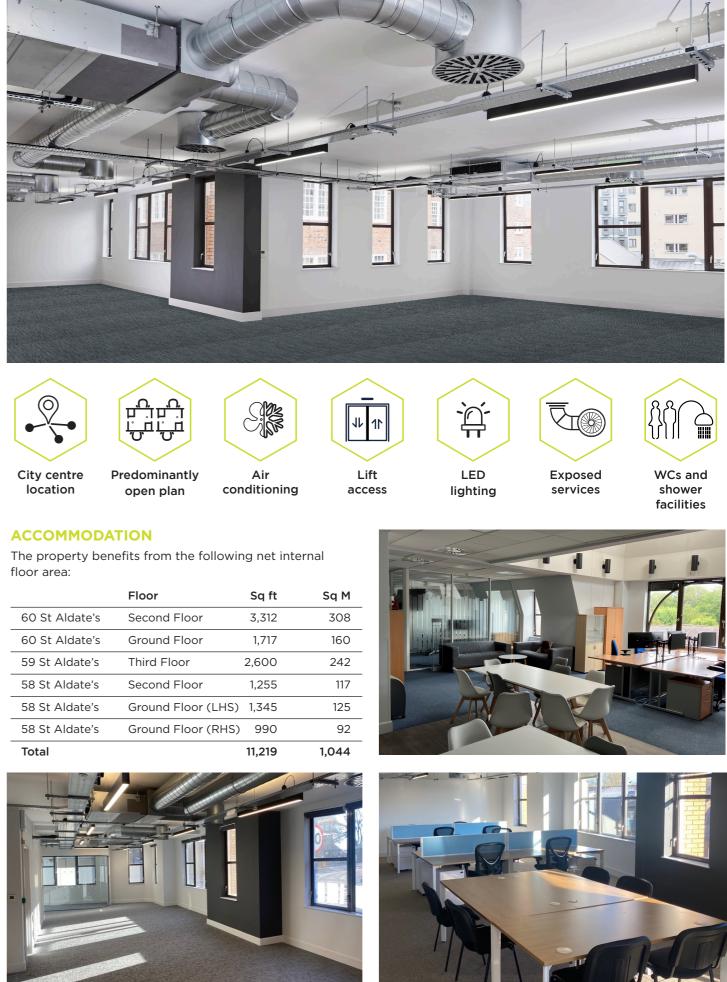

Suites comprise modern furnished and unfurnished offices ranging from 990 - 3,312 sq ft over ground, first, second and third floors.

|                | Floor            | Sq ft     | Sq M  |
|----------------|------------------|-----------|-------|
| 60 St Aldate's | Second Floor     | 3,312     | 308   |
| 60 St Aldate's | Ground Floor     | 1,717     | 160   |
| 59 St Aldate's | Third Floor      | 2,600     | 242   |
| 58 St Aldate's | Second Floor     | 1,255     | 117   |
| 58 St Aldate's | Ground Floor (LH | IS) 1,345 | 125   |
| 58 St Aldate's | Ground Floor (RH | HS) 990   | 92    |
| Total          |                  | 11,219    | 1,044 |