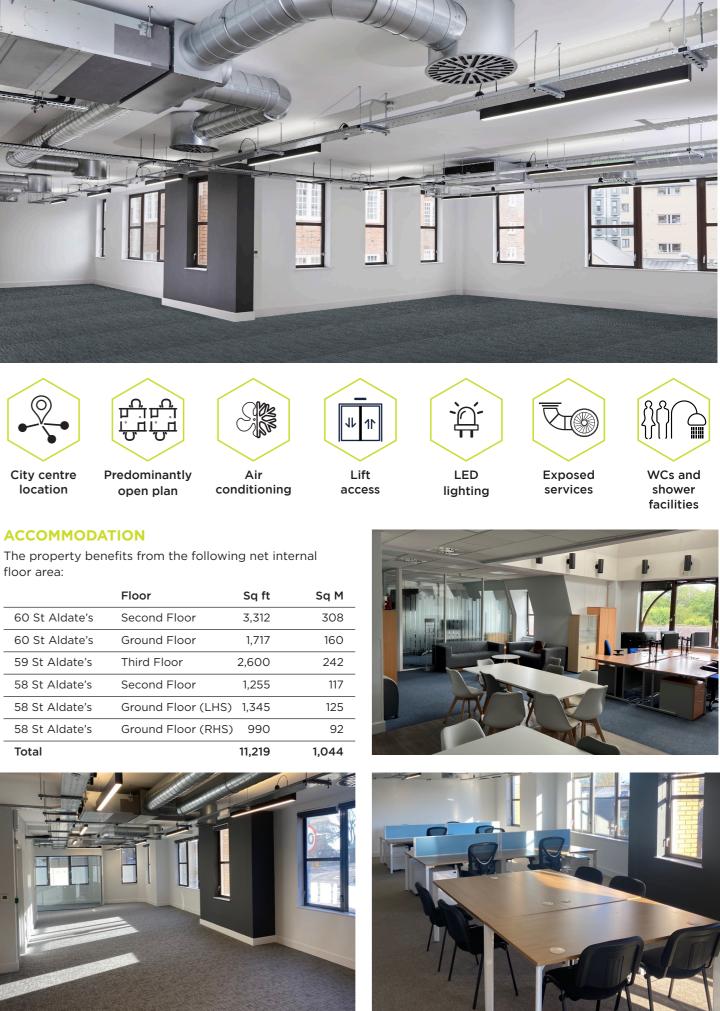

Suites comprise modern furnished and unfurnished offices ranging from 990 - 3,312 sq ft over ground, first, second and third floors.

|                | Floor            | Sq ft     | Sq M  |
|----------------|------------------|-----------|-------|
| 60 St Aldate's | Second Floor     | 3,312     | 308   |
| 60 St Aldate's | Ground Floor     | 1,717     | 160   |
| 59 St Aldate's | Third Floor      | 2,600     | 242   |
| 58 St Aldate's | Second Floor     | 1,255     | 117   |
| 58 St Aldate's | Ground Floor (LH | IS) 1,345 | 125   |
| 58 St Aldate's | Ground Floor (RH | HS) 990   | 92    |
| Total          |                  | 11,219    | 1,044 |