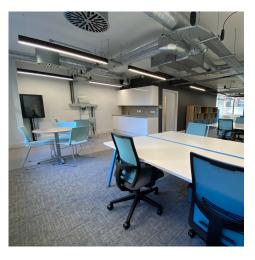

#### DESCRIPTION

office buildings. The buildings which provide flexible range of office suites.

LED lighting, Air conditioning, secure car parking (available at an additional cost), bicycle stores, passenger lift and refurbished common areas.

Suites comprise modern furnished and unfurnished offices ranging from 990 - 3,312 sq ft over ground, first, second and third floors.

|                | Floor            | Sq ft     | Sq M  |
|----------------|------------------|-----------|-------|
| 60 St Aldate's | Second Floor     | 3,312     | 308   |
| 60 St Aldate's | Ground Floor     | 1,717     | 160   |
| 59 St Aldate's | Third Floor      | 2,600     | 242   |
| 58 St Aldate's | Second Floor     | 1,255     | 117   |
| 58 St Aldate's | Ground Floor (LH | IS) 1,345 | 125   |
| 58 St Aldate's | Ground Floor (RH | HS) 990   | 92    |
| Total          |                  | 11,219    | 1,044 |