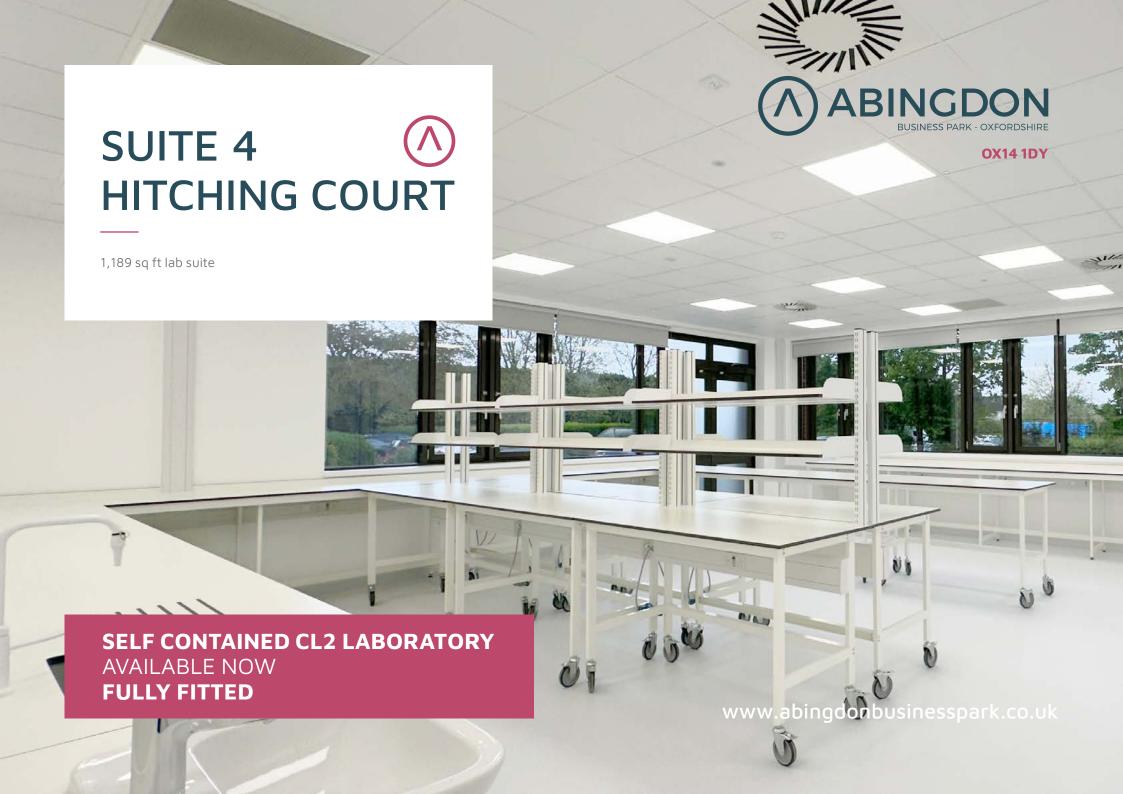

## **DESCRIPTION**

Hitching Court comprises a detached two storey office / lab building. The available Suite is located on the ground floor and has been fully refurbished to provide a fully fitted, self-contained CL2 lab facility of 1,189 sq ft.

## **SPECIFICATION**

The specification of the unit is as follows:

FULLY FITTED

EPC A (24)

BENCHING

VINYL FLOORS

NEW M&E PROVIDING UP TO 6 AIR CHANGES PER HOUR

DRAINAGE