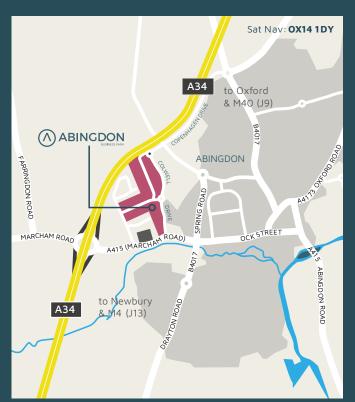

#### LOCATION

Abingdon Business Park (OX14 1DY) benefits from fantastic travel connections. Located within half a mile of the A34 which in turn links to the M40 (18 miles) and M4 (17 miles) motorways.

Didcot Parkway and Oxford mainline train stations are both within 10 miles from where London Paddington can be reached in 45 minutes and Birmingham New Street can be reached in 72 minutes.

### **TRAVEL DISTANCES / TIMES**

|                       | <b>Distance</b> (miles) | <b>Distance</b> (minutes) | <b>Walking</b><br>(minutes) |
|-----------------------|-------------------------|---------------------------|-----------------------------|
| Town Centre           | 1.0                     | 5                         | 20                          |
| Tesco                 | 0.6                     | 3                         | 10                          |
| Fairacres Retail Park | 0.3                     | 1                         | 3                           |
| A34                   | 0.6                     | 3                         | -                           |
| M40 (J9)              | 18                      | 20                        |                             |
| M4 (J13)              | 17                      | 17                        |                             |
| Oxford city Centre    | 8                       | 17                        | -                           |