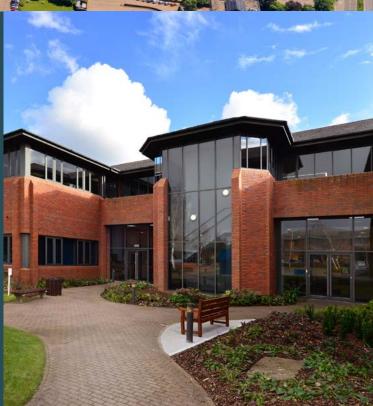

## **DESCRIPTION**

Hitching Court comprises a detached two storey office / lab building. The available Suite is located on the ground floor and has been fully refurbished to provide a fully fitted, self-contained CL2 lab facility of 1,189 sq ft.