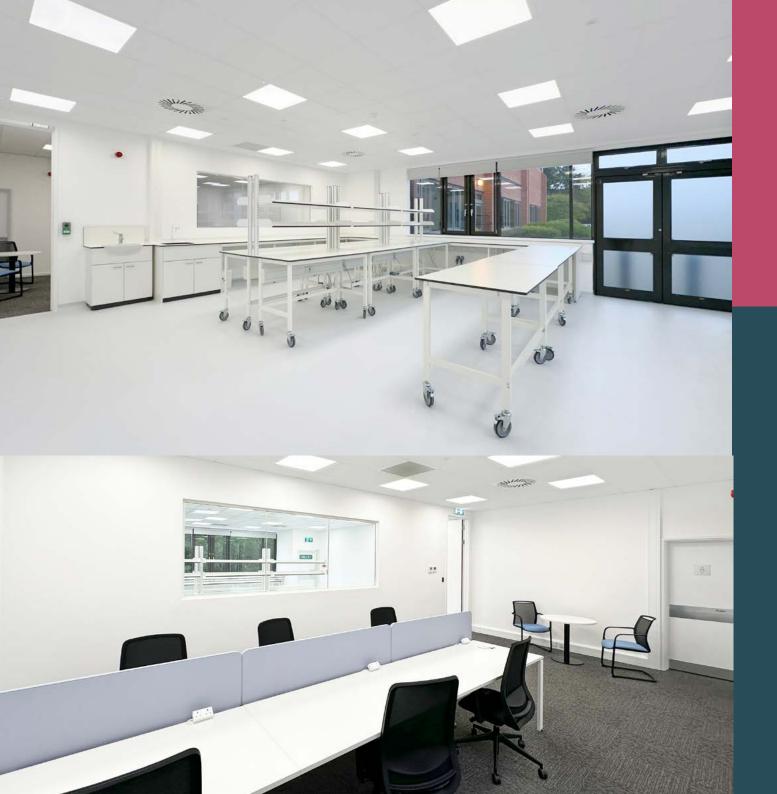

## **DESCRIPTION**

Hitching Court comprises a detached two storey office / lab building. The available Suite is located on the ground floor and has been fully refurbished to provide a fully fitted, self-contained CL2 lab facility of 1,189 sq ft.

## **SPECIFICATION**

The specification of the unit is as follows:

FULLY FITTED

EPC A (24)

BENCHING

VINYL FLOORS

NEW M&E PROVIDING UP TO 6 AIR CHANGES PER HOUR

DRAINAGE