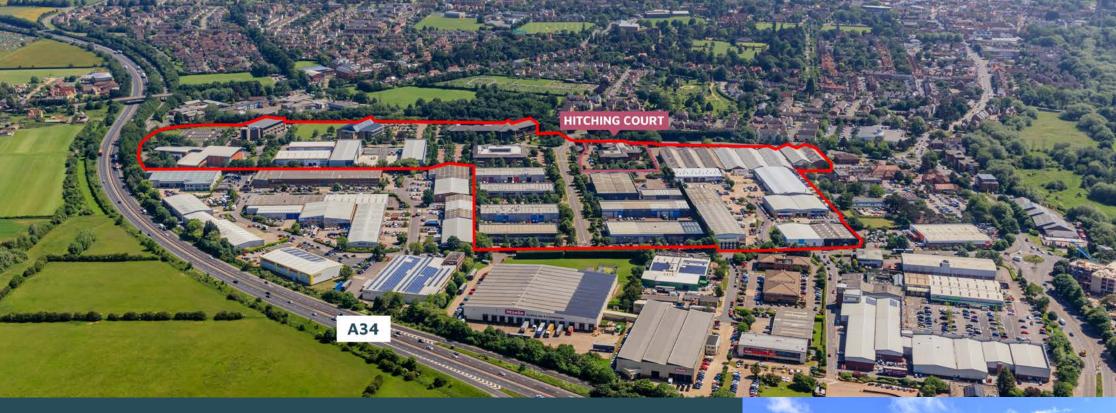

#### LOCATION

Abingdon Business Park (OX14 1DY) benefits from fantastic travel connections. Located within half a mile of the A34 which in turn links to the M40 (18 miles) and M4 (17 miles) motorways.

Didcot Parkway and Oxford mainline train stations are both within 10 miles from where London Paddington can be reached in 45 minutes and Birmingham New Street can be reached in 72 minutes.

### **TRAVEL DISTANCES / TIMES**

|                       | <b>Distance</b> (miles) | <b>Distance</b> (minutes) | <b>Walking</b><br>(minutes) |
|-----------------------|-------------------------|---------------------------|-----------------------------|
| Town Centre           | 1.0                     | 5                         | 20                          |
| Tesco                 | 0.6                     | 3                         | 10                          |
| Fairacres Retail Park | 0.3                     | 1                         | 3                           |
| A34                   | 0.6                     | 3                         | -                           |
| M40 (J9)              | 18                      | 20                        |                             |
| M4 (J13)              | 17                      | 17                        |                             |
| Oxford city Centre    | 8                       | 17                        | -                           |