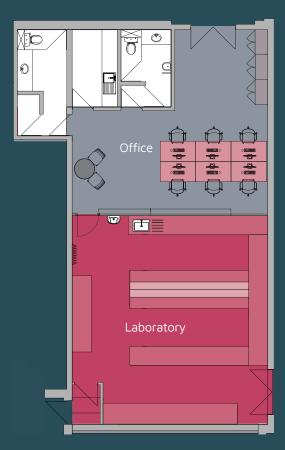

## **DESCRIPTION**

Hitching Court comprises a detached two storey office / lab building. The available Suite is located on the ground floor and has been fully refurbished to provide a fully fitted, self-contained CL2 lab facility of 1,189 sq ft.

| AVAILABILITY | SQ FT | SQ M |
|--------------|-------|------|
| SUITE 4      | 1,189 | 110  |