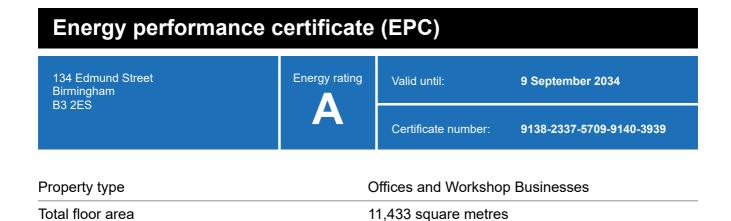

## **Energy rating and score**

This property's energy rating is A.

Properties get a rating from A+ (best) to G (worst) and a score.

The better the rating and score, the lower your property's carbon emissions are likely to be.