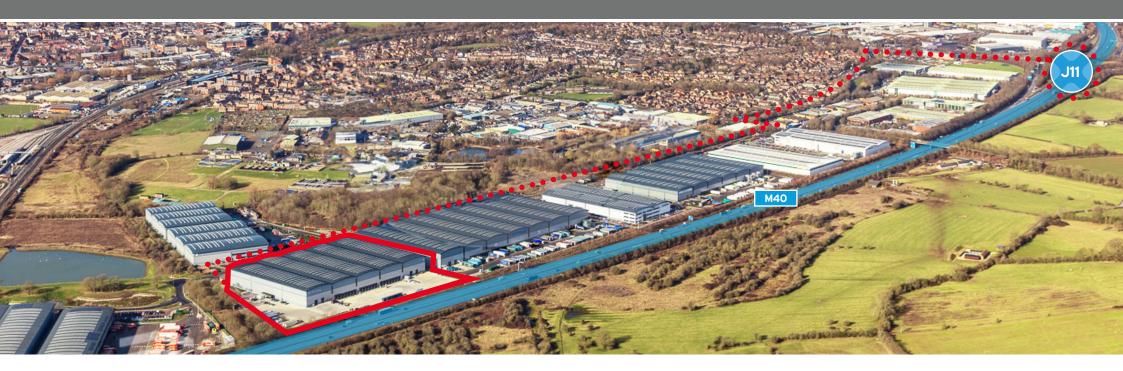

#### DESCRIPTION

Central M40 provides rapid access to the M40 motorway, situated within just 1 mile of Junction 11. Positioned between Birmingham (44 miles) and London (78 miles), it serves as a pivotal connection point for the East Midlands, West Midlands, and London/South East markets.

#### LOCATION

Central M40, offers unrivalled access to J11 of the M40 motorway and excellent roadside visibility.