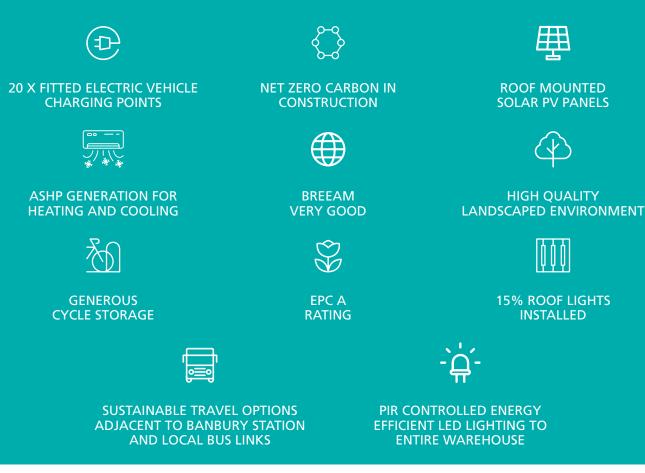

## Industrial / Logistics Warehouse 199,192 sq ft (18,505 sq m) **TO LET**

- Direct access to M40 J11
- Power 1 MVA (upgrades available)
- Up to 50m secure service yards

- Secure detached unit
- Up to 15m clear height
- BREEAM 'Very Good'

- EPC A
- EV charging
- Solar PV's

- Net zero carbon in construction
- LED warehouse lighting
- Zero blind spot CCTV