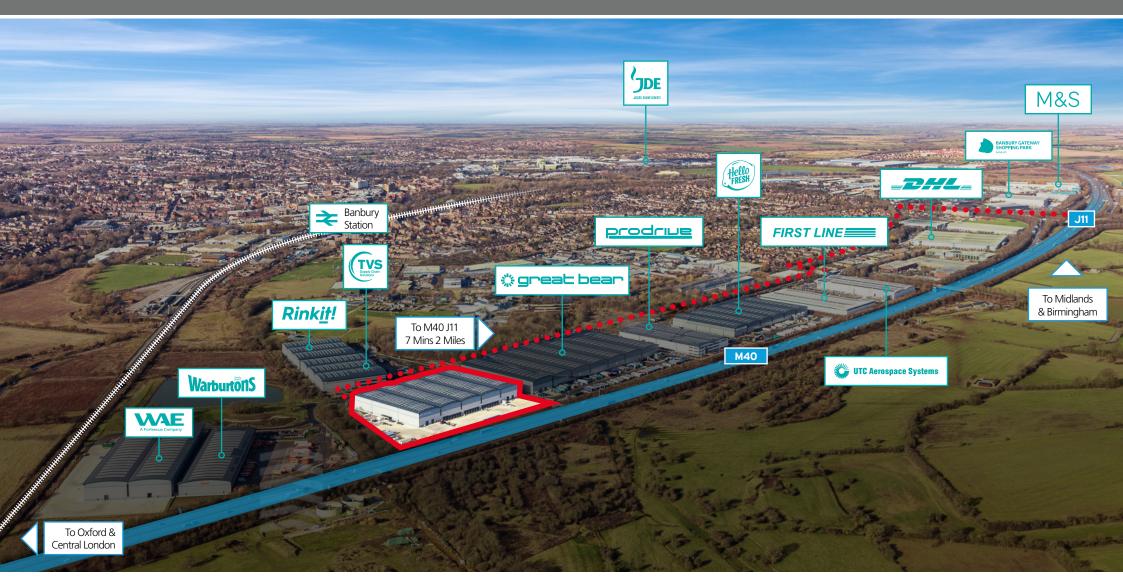

#### DESCRIPTION

Central M40 provides rapid access to the M40 motorway, situated within just 1 mile of Junction 11. Positioned between Birmingham (44 miles) and London (78 miles), it serves as a pivotal connection point for the East Midlands, West Midlands, and London/South East markets.

#### LOCATION

Central M40, offers unrivalled access to J11 of the M40 motorway and excellent roadside visibility.

#### **COMMUNICATIONS**

| M40 Junction 11           | 1 miles   | 7 mins   |
|---------------------------|-----------|----------|
| Banbury Rail Station      | 1 miles   | 8 mins   |
| Daventry Freight Terminal | 24 miles  | 40 mins  |
| M1 Junction 15a           | 27 miles  | 42 mins  |
| M42 Junction 3a           | 30 miles  | 48 mins  |
| Birmingham International  | 40 miles  | 50 mins  |
| Central Birmingham        | 44 miles  | 60 mins  |
| M25 Junction 16           | 57 miles  | 62 mins  |
| London Luton              | 63 miles  | 70 mins  |
| London Heathrow           | 66 miles  | 75 mins  |
| Central London            | 78 miles  | 120 mins |
| Southampton               | 98 miles  | 100 mins |
| London Gateway            | 110 miles | 120 mins |