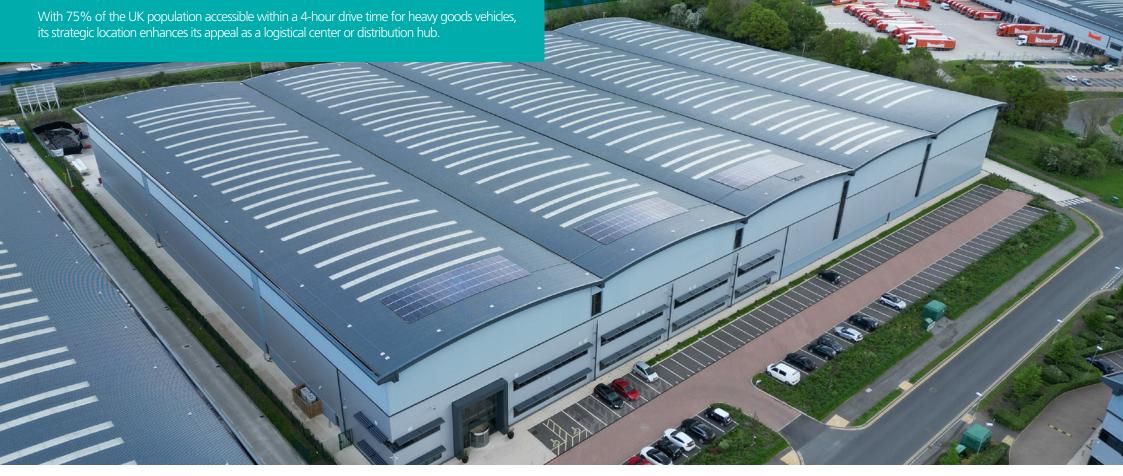

## Industrial / Logistics Warehouse 199,192 sq ft (18,505 sq m) **TO LET**

- Direct access to M40 J11
- Power 1 MVA (upgrades available)
- Up to 50m secure service yards

- Secure detached unit
- Up to 15m clear height
- BREEAM 'Very Good'

- EPC A
- EV charging
- Solar PV's

- Net zero carbon in construction
- LED warehouse lighting
- Zero blind spot CCTV