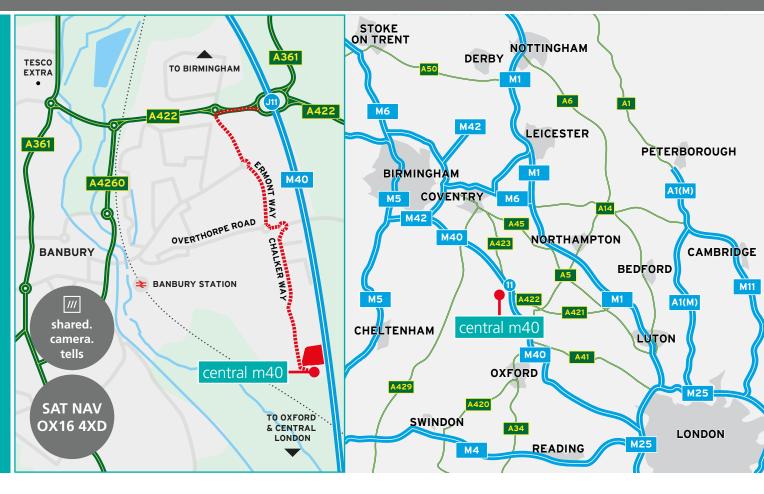

#### DESCRIPTION

Central M40 provides rapid access to the M40 motorway, situated within just 1 mile of Junction 11. Positioned between Birmingham (44 miles) and London (78 miles), it serves as a pivotal connection point for the East Midlands, West Midlands, and London/South East markets.

#### LOCATION

Central M40, offers unrivalled access to J11 of the M40 motorway and excellent roadside visibility.

#### **COMMUNICATIONS**

| M40 Junction 11           | 1 miles   | 7 mins   |
|---------------------------|-----------|----------|
| Banbury Rail Station      | 1 miles   | 8 mins   |
| Daventry Freight Terminal | 24 miles  | 40 mins  |
| M1 Junction 15a           | 27 miles  | 42 mins  |
| M42 Junction 3a           | 30 miles  | 48 mins  |
| Birmingham International  | 40 miles  | 50 mins  |
| Central Birmingham        | 44 miles  | 60 mins  |
| M25 Junction 16           | 57 miles  | 62 mins  |
| London Luton              | 63 miles  | 70 mins  |
| London Heathrow           | 66 miles  | 75 mins  |
| Central London            | 78 miles  | 120 mins |
| Southampton               | 98 miles  | 100 mins |
| London Gateway            | 110 miles | 120 mins |