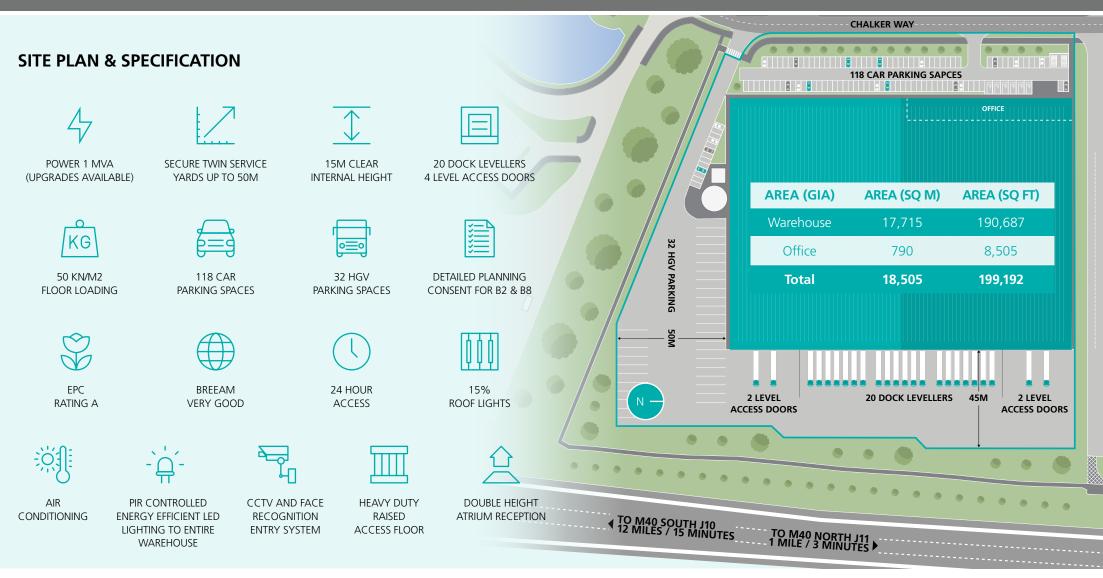

## Industrial / Logistics Warehouse 199,192 sq ft (18,505 sq m) **TO LET**

- Direct access to M40 J11
- Power 1 MVA (upgrades available)
- Up to 50m secure service yards

- Secure detached unit
- Up to 15m clear height
- BREEAM 'Very Good'

- EPC A
- EV charging
- Solar PV's

- Net zero carbon in construction
- LED warehouse lighting
- Zero blind spot CCTV

#### PLANNING

Use Classes B2, B8 and E(g)ii and E(g)iii.

| CBF | RE                             |
|-----|--------------------------------|
|     | 01865 848488<br>www.cbre.co.uk |

Tom Barton 07817 033 078 tom.barton@cbre.com Will Davis