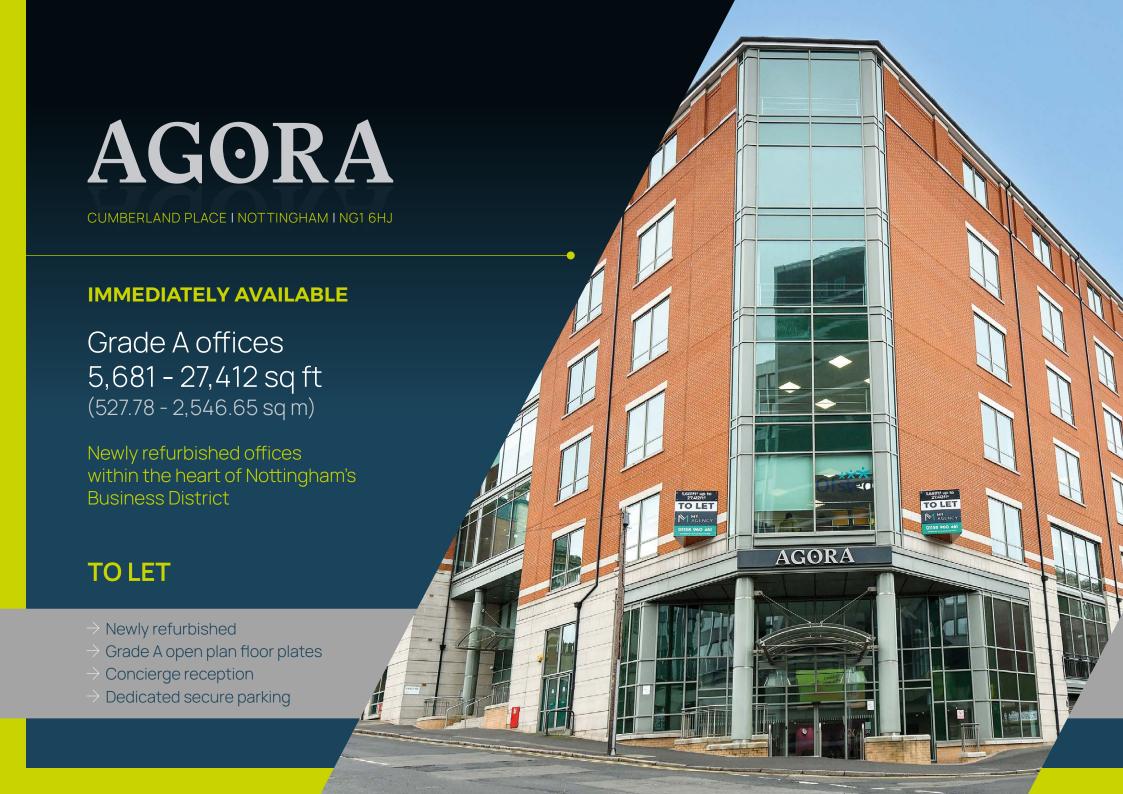

# $\rightarrow$ Description

Agora is located in the heart of Nottingham's CBD, just a short walk from the Market Square with Nottingham's amenities and infrastructure on its doorstep.

The office space forms part of the highly successful Agora, Cumberland Place courtyard development which also is home to Freeths, RBS, Coutts, Now Pensions and Thompsons.

# $\rightarrow$ Availability

|              | Sq ft | Sq m   |
|--------------|-------|--------|
| First Floor  | 5,681 | 527.78 |
| Third Floor  | 7,590 | 705.13 |
| Fourth Floor | 7,554 | 701.78 |
| Sixth Floor  | 6,587 | 611.95 |

first floor 5,681 sq ft (527.78 sq m)

third floor 7,590 sq ft (705.13 sq m)

# fourth floor 7,554 sq ft (701.78 sq.m)

sixth floor 6,587 sq ft (611.95 sq m)

→ Local Amenities