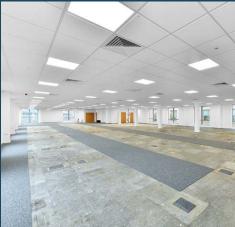

# → Specification

The floors have been refurbished to provide high quality open plan offices incorporating an excellent level of natural lighting.

The landlord will give consideration to fully fitting out the office space on behalf of an in-going tenant. The specification includes:

#### **OFFICE SPACE**

- Flexible open plan offices
- New suspended ceiling with LED lighting
- Comfort cooling
- Newly carpeted raised floors
- DDA access