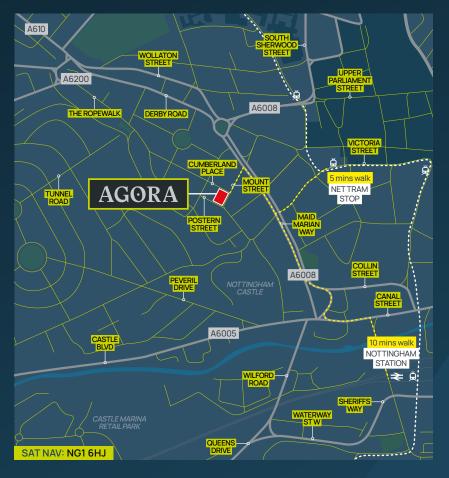

### → Location

access the city centre, only minutes from The Market Square, in addition to the city's public and private transport infrastructure, both of which have recently received major investment to improve the city's connectivity.

#### **Travel Times**

|   | Tram Stop                   | 5 mins      |  |  |
|---|-----------------------------|-------------|--|--|
| Ŋ | Nottingham<br>Transport Hub | 10 mins     |  |  |
|   |                             |             |  |  |
|   | Leicester                   | 24 mins     |  |  |
|   | Derby                       | 27 mins     |  |  |
|   | Birmingham                  | 1 hr 14mins |  |  |
|   | London                      | 1hr 42mins  |  |  |
|   |                             |             |  |  |
|   | East Midlands<br>Airport    | 14 miles    |  |  |
|   | M1 South -<br>Junction 24   | 11.4 miles  |  |  |
|   | M1 South -<br>Junction 25   | 7.2 miles   |  |  |
|   | M1 North -<br>Junction 26   | 4.6 miles   |  |  |