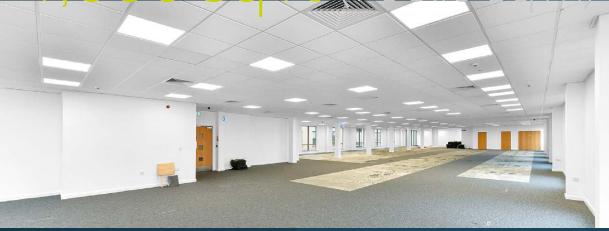

# → Specification

The floors have been refurbished to provide high quality open plan offices incorporating an excellent level of natural lighting.

The landlord will give consideration to fully fitting out the office space on behalf of an in-going tenant. The specification includes:

#### **OFFICE SPACE**

- Flexible open plan offices
- New suspended ceiling with LED lighting
- Comfort cooling
- Newly carpeted raised floors
- DDA access