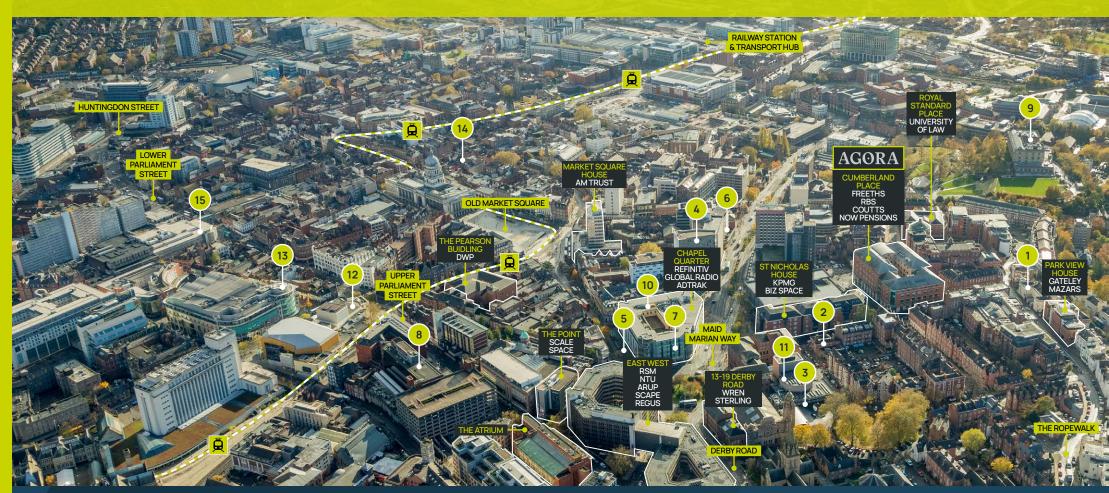

#### Hotels / Bars / Restaurants

- 1 Harts Hotel
- 2 Browns
- 3 Cast at The Playhouse
- 4 Park Plaza

- **5** Chapel Bar Restaurants
- 6 World Service
- **7** Premier Inn
- 8 Crowne Plaza

#### **Shopping Leisure**

- 9 Nottingham Castle
- 10 Chapel Quarter
- 11 Nottingham Playhouse
- 12 Theatre Royal

- 13 The Cornerhouse
- 14 Bridlesmith Gate Shopping
- 15 Victoria Shopping Centre