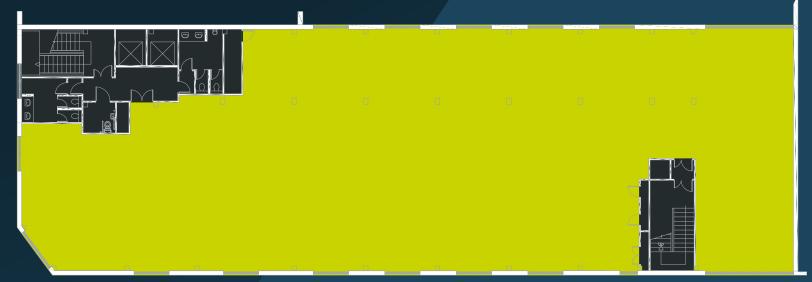

# $\rightarrow$ Availability

|              | Sq ft | Sq m   |
|--------------|-------|--------|
| First Floor  | 5,681 | 527.78 |
| Third Floor  | 7,590 | 705.13 |
| Fourth Floor | 7,554 | 701.78 |
| Sixth Floor  | 6,587 | 611.95 |

first floor 5,681 sq ft (527.78 sq m)

third floor 7,590 sq ft (705.13 sq m)

# fourth floor 7,554 sq ft (701.78 sq.m)

sixth floor 6,587 sq ft (611.95 sq m)

→ Local Amenities