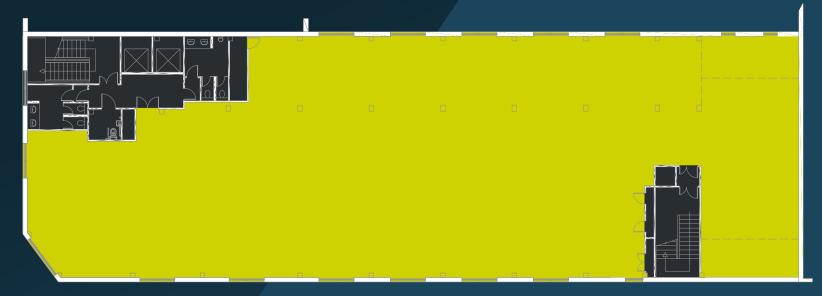

# $\rightarrow$ Availability

|              | Sq ft | Sq m   |
|--------------|-------|--------|
| First Floor  | 5,681 | 527.78 |
| Third Floor  | 7,590 | 705.13 |
| Fourth Floor | 7,554 | 701.78 |
| Sixth Floor  | 6,587 | 611.95 |

first floor 5,681 sq ft (527.78 sq m)

third floor 7,590 sq ft (705.13 sq m)

# fourth floor 7,554 sq ft (701.78 sq.m)

sixth floor 6,587 sq ft (611.95 sq m)

→ Local Amenities