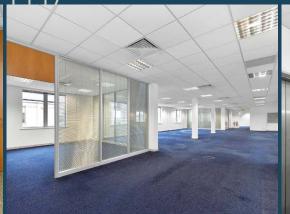

# → Specification

The floors have been refurbished to provide high quality open plan offices incorporating an excellent level of natural lighting.

The landlord will give consideration to fully fitting out the office space on behalf of an in-going tenant. The specification includes:

#### **OFFICE SPACE**

- Flexible open plan offices
- New suspended ceiling with LED lighting
- Comfort cooling
- Newly carpeted raised floors
- DDA access