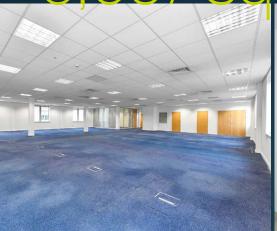

# → Specification

The floors have been refurbished to provide high quality open plan offices incorporating an excellent level of natural lighting.

The landlord will give consideration to fully fitting out the office space on behalf of an in-going tenant. The specification includes:

#### **OFFICE SPACE**

- Flexible open plan offices
- New suspended ceiling with LED lighting
- Comfort cooling
- Newly carpeted raised floors
- DDA access