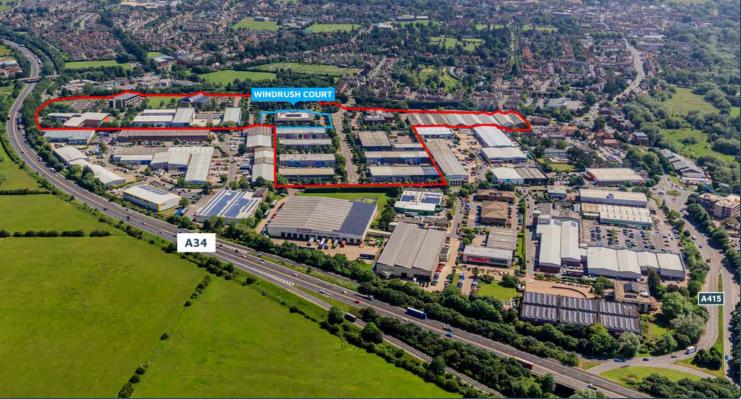

#### LOCATION

Abingdon Business Park (OX14 1DY) benefits from fantastic travel connections. Located within half a mile of the A34 which in turn links to the M40 (18 miles) and M4 (17 miles) motorways.

Didcot Parkway and Oxford mainline train stations are both within 10 miles from where London Paddington can be reached in 45 minutes and Birmingham New Street can be reached in 72 minutes.