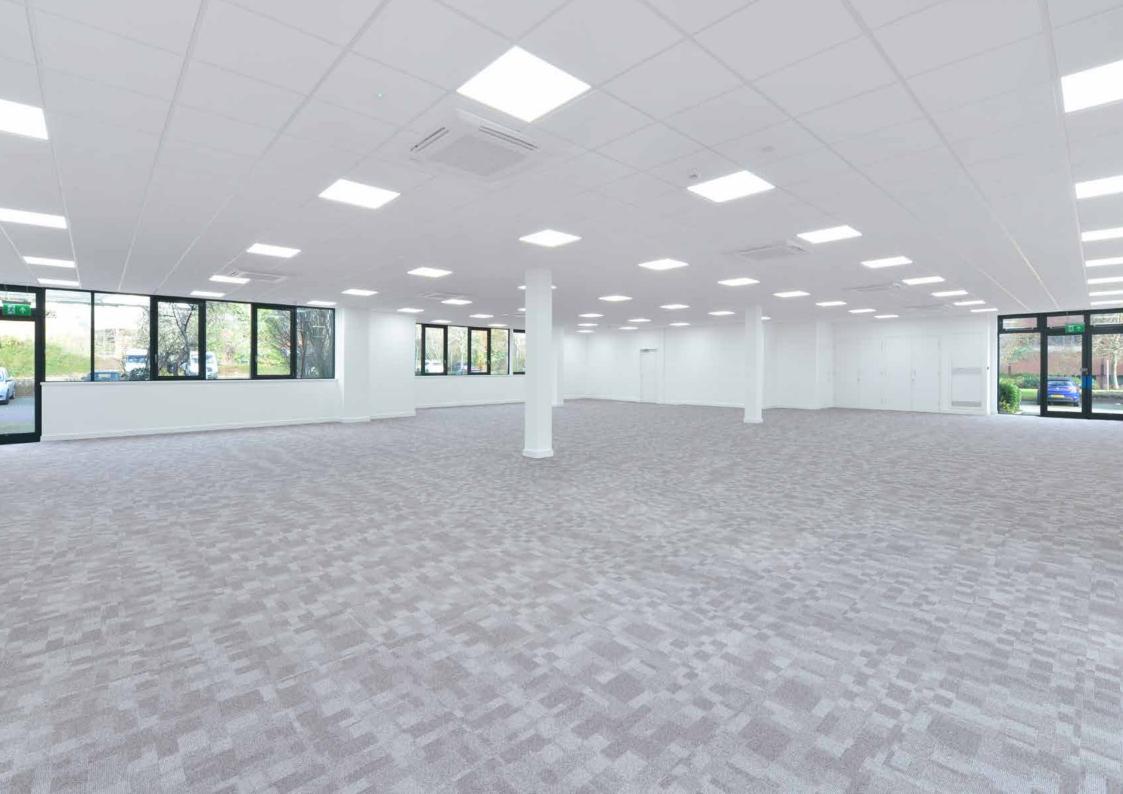

#### **SPECIFICATION**

The available suites have been refurbished and benefit from the below specification:

RAISED FLOORS

AIR CONDITIONED

LED LIGHTING

 $\sim$ 

SELF-CONTAINED SUITES

PARKING RATIO – 1:265 SQ FT

## DESCRIPTION

The property comprises a detached two-storey office block providing a total of 39,000 sq ft in various self-contained office suites. The offices are arranged around an open, central courtyard which provides fantastic natural light into the offices.