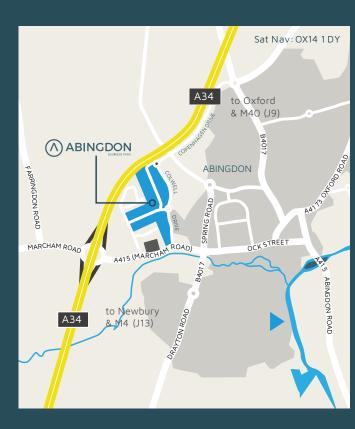

#### LOCATION

Abingdon Business Park (OX14 1DY) benefits from fantastic travel connections. Located within half a mile of the A34 which in turn links to the M40 (18 miles) and M4 (17 miles) motorways.

Didcot Parkway and Oxford mainline train stations are both within 10 miles from where London Paddington can be reached in 45 minutes and Birmingham New Street can be reached in 72 minutes.

#### **TRAVEL DISTANCES / TIMES**

|                       | <b>Distance</b><br>(miles) | <b>Distance</b><br>(minutes) | <b>Walking</b><br>(minutes) |
|-----------------------|----------------------------|------------------------------|-----------------------------|
| Town Centre           | 1.0                        | 5                            | 20                          |
| Tesco                 | 0.6                        | 3                            | 10                          |
| Fairacres Retail Park | 0.3                        | 1                            | 3                           |
| A34                   | 0.6                        | 3                            | -                           |
| M40 (J9)              | 18                         | 20                           | -                           |
| M4 (J13)              | 17                         | 17                           | -                           |
| Oxford city Centre    | 8                          | 17                           | -                           |
|                       |                            |                              |                             |