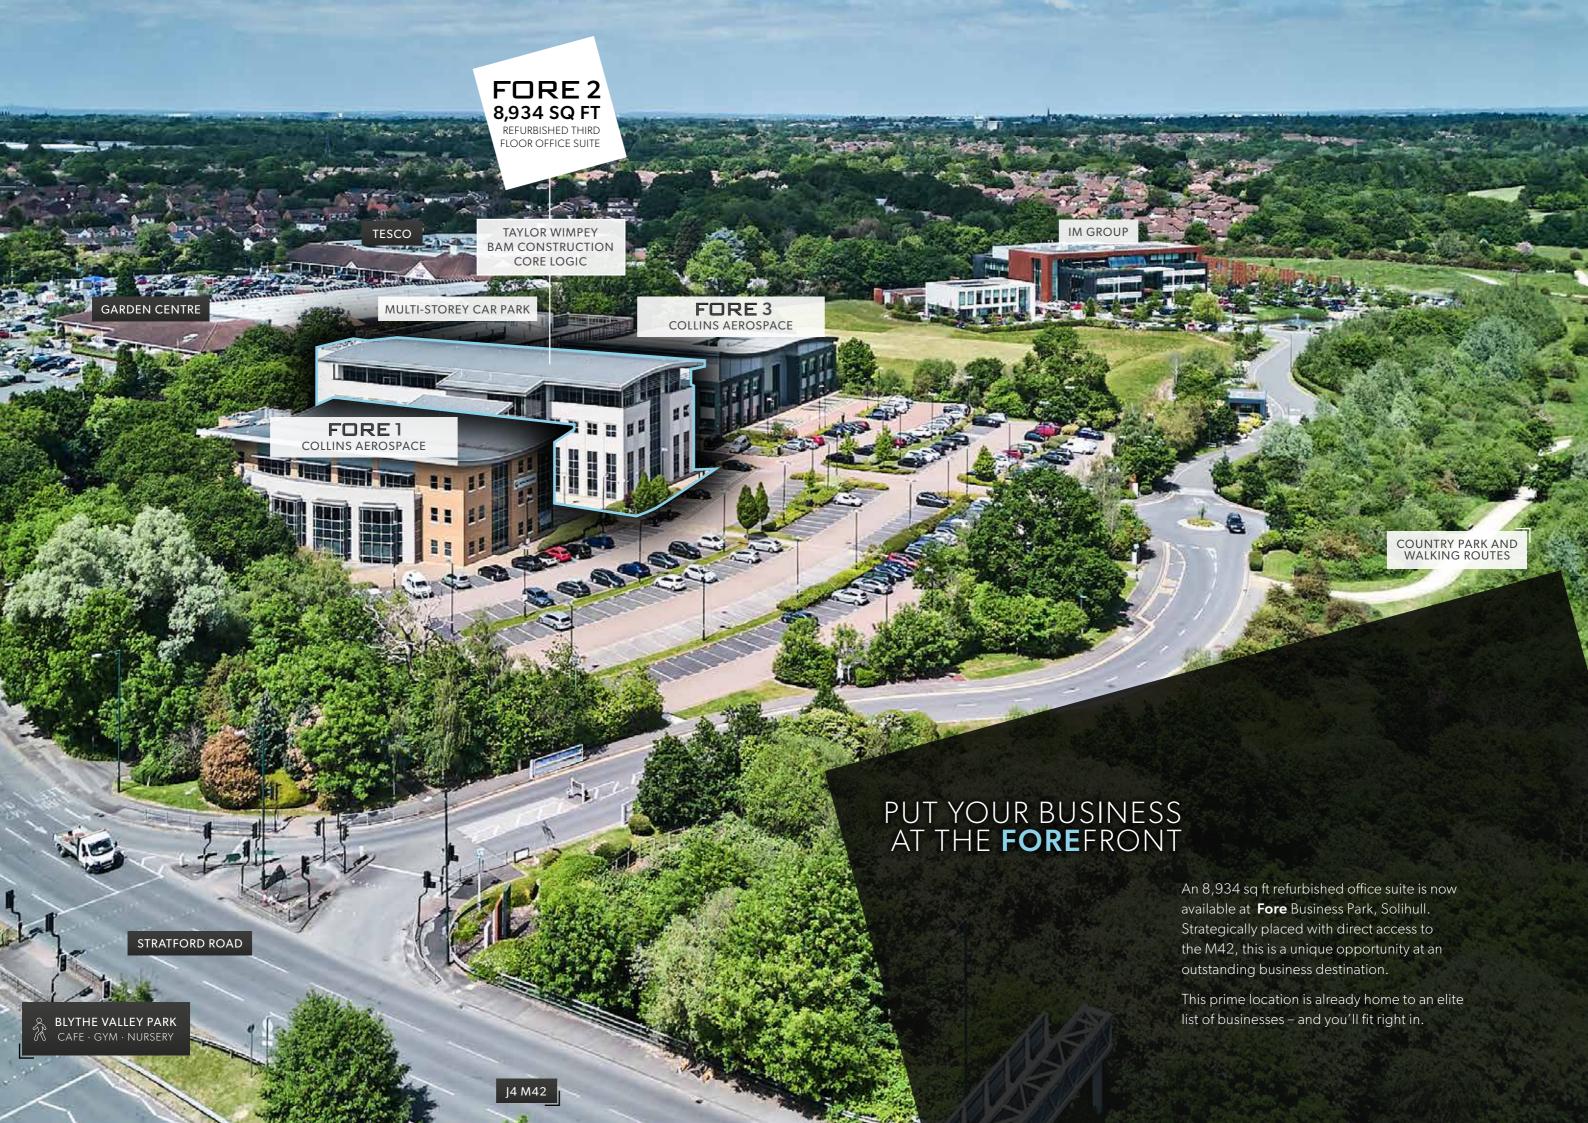

Alongside the refurbishment of **Fore 2**, the proximity to green space and local amenity compliments the business park's wider sustainability aspirations.

Step out of **Fore 2** and directly into the country park's walking routes, offering employees the opportunity to walk, run or cycle during breaks or even hold walking meetings whilst taking in the rich biodiversity the park has to offer. At **Fore** you have a wealth of amenity on your doorstep with a supermarket, café, nursery, gym and The Farm restaurant and country pub all just a short walk away.

SAT NAV: **B90 4SS** WHAT3WORDS///**GUITAR.INCHES.DINNER** 

**Fore** occupies a perfect location for business, easily accessible by car, public transport, bike and on foot.

A number of bus routes connect **Fore** with Solihull, Birmingham International and Stratford-upon-Avon. The A7/A8 Solihull Circular bus stops directly outside **Fore**, and the X20 stops a short walk from site. A bookable free shuttle service to and from Birmingham International is also available at peak times.