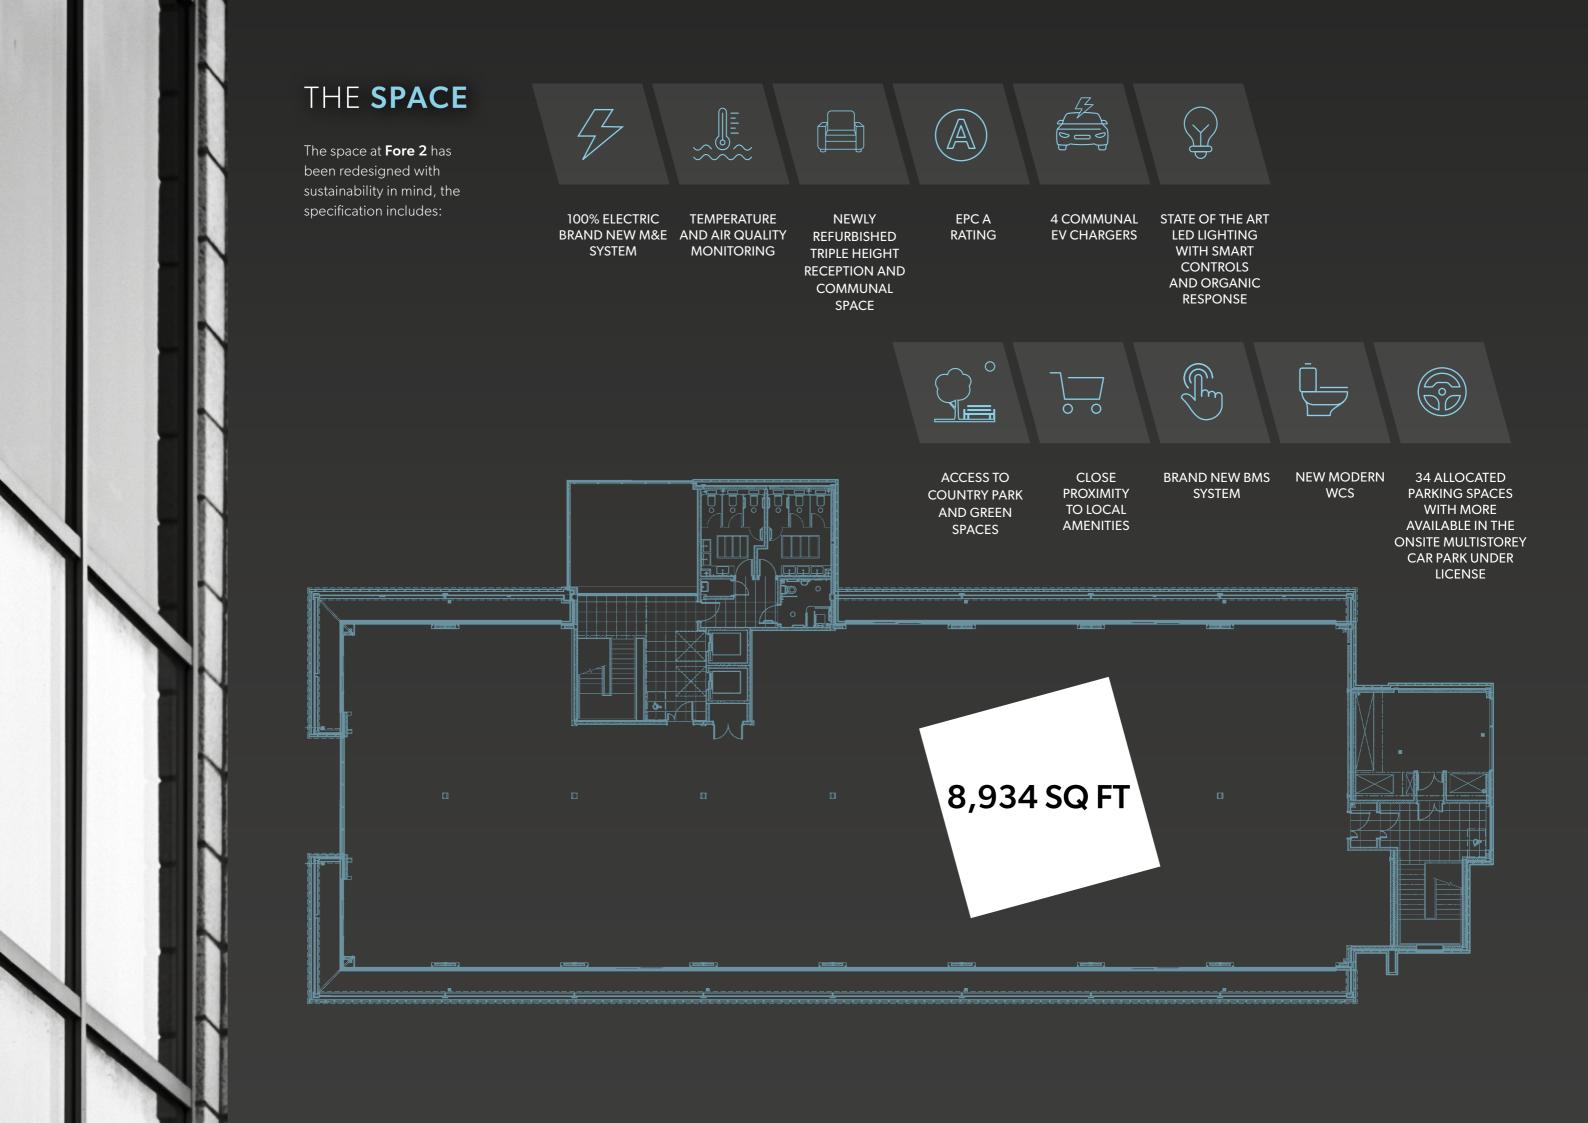

# 8,934 SQ FT NEWLY REFURBISHED OFFICE SPACE











## STAFF WELLBEING AT FORE

As a business IM Properties are invested in the idea of a healthier, more innovative, and more responsible future. As part of our sustainable futures strategy, we are committed to promoting occupier health and wellbeing, and we want to enable and inspire sustainable behaviours.

Alongside the refurbishment of **Fore 2**, the proximity to green space and local amenity compliments the business park's wider sustainability aspirations.

Step out of **Fore 2** and directly into the country park's walking routes, offering employees the opportunity to walk, run or cycle during breaks or even hold walking meetings whilst taking in the rich biodiversity the park has to offer. At **Fore** you have a wealth of amenity on your doorstep with a supermarket, café, nursery, g