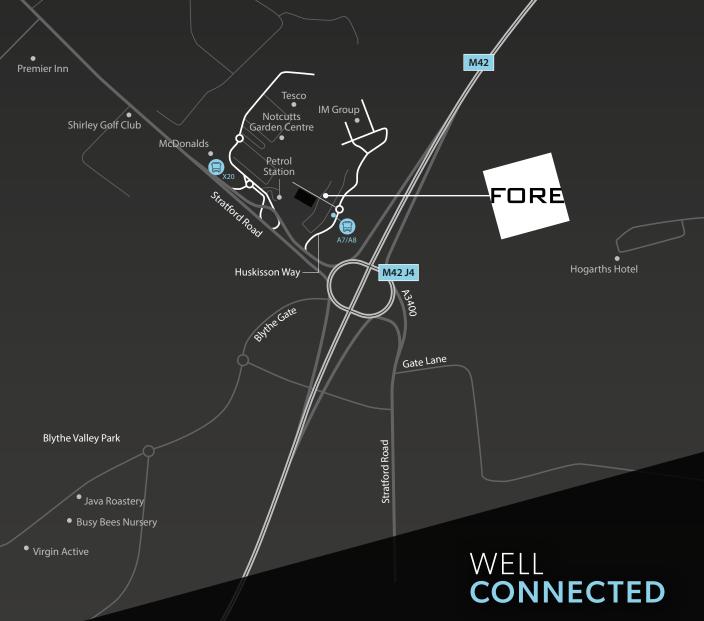

SAT NAV: **B90 4SS** WHAT3WORDS///**GUITAR.INCHES.DINNER** 

**Fore** occupies a perfect location for business, easily accessible by car, public transport, bike and on foot.

A number of bus routes connect **Fore** with Solihull, Birmingham International and Stratford-upon-Avon. The A7/A8 Solihull Circular bus stops directly outside **Fore**, and the X20 stops a short walk from site. A bookable free shuttle service to and from Birmingham International is also available at peak times.

#### DRIVE **TIMES**

| <u>J4 M42</u>             | 2 mins      |
|---------------------------|-------------|
| Widney Manor Train Statio | n 8 mins    |
| Solihull Train Station    | 11 mins     |
| Birmingham International  | 14 mins     |
| Solihull Town Centre      | 8 mins      |
| Warwick                   | 22 mins     |
| Coventry                  | 24 mins     |
| Birmingham                | 26 mins     |
| London                    | 2hr 20 mins |
|                           |             |