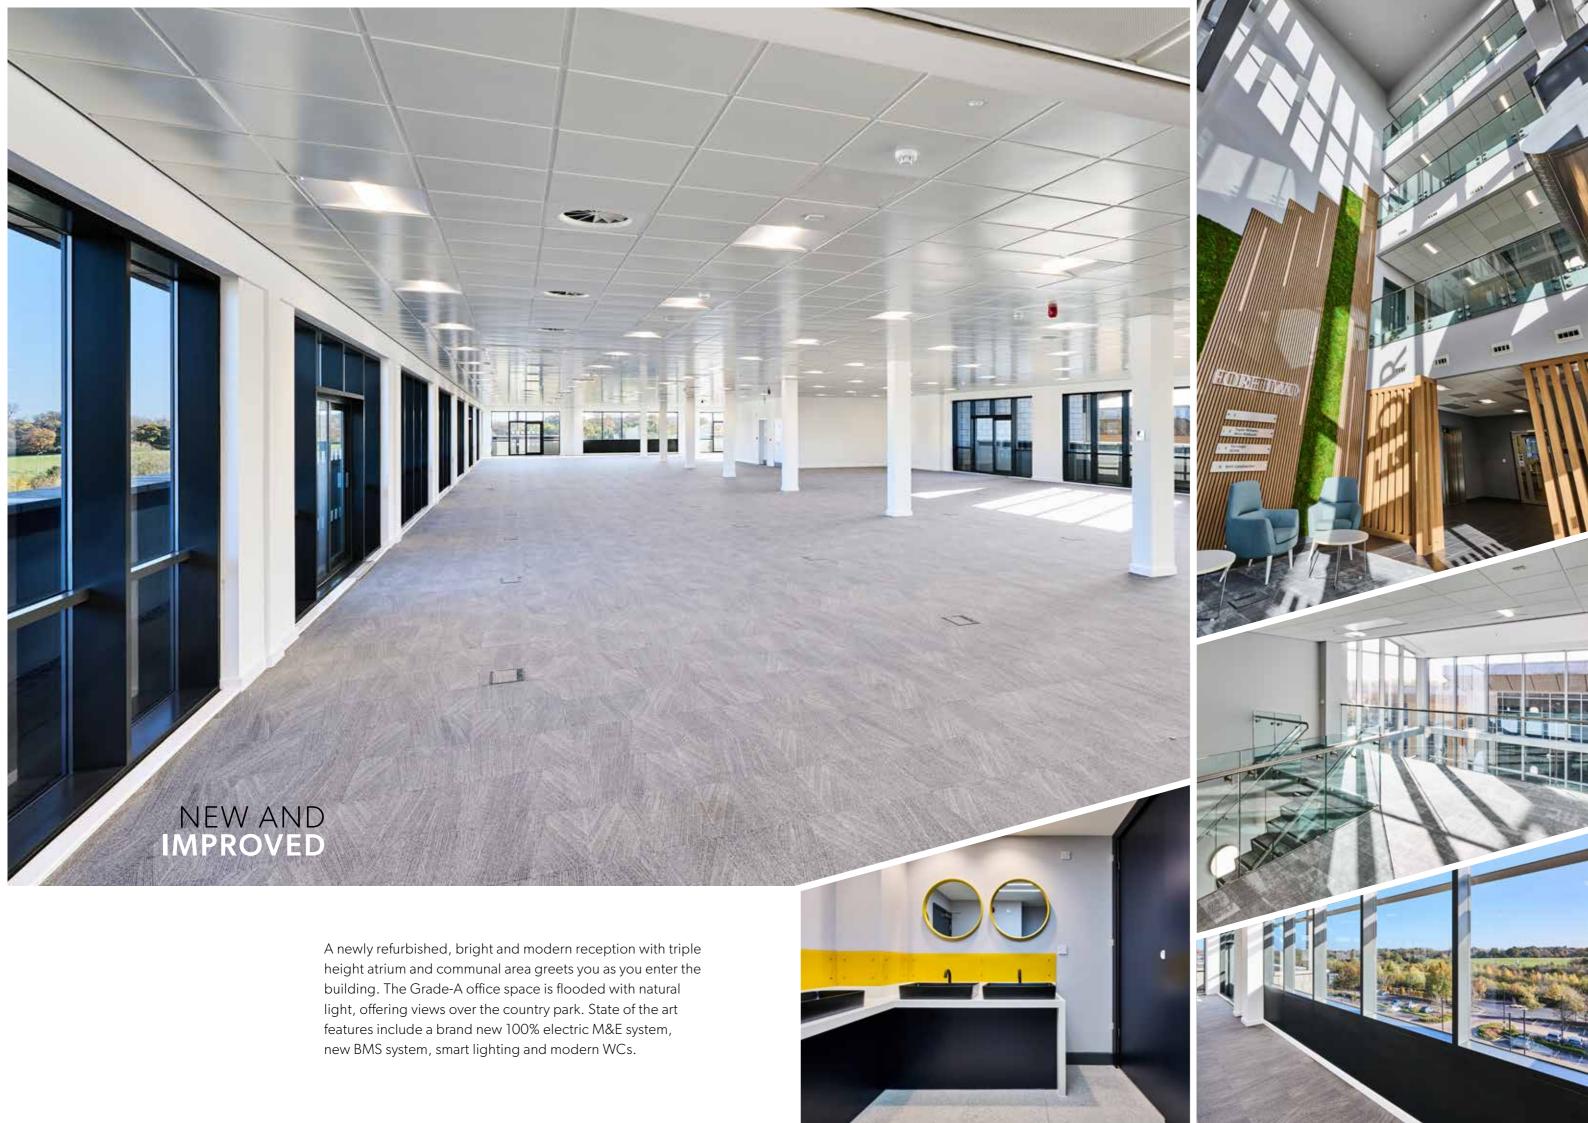

# 8,934 SQ FT NEWLY REFURBISHED OFFICE SPACE

Alongside the refurbishment of **Fore 2**, the proximity to green space and local amenity compliments the business park's wider sustainability aspirations.

Step out of **Fore 2** and directly into the country park's walking routes, offering employees the opportunity to walk, run or cycle during breaks or even hold walking meetings whilst taking in the rich biodiversity the park has to offer. At **Fore** you have a wealth of amenity on your doorstep with a supermarket, café, nursery, gym and The Farm restaurant and country pub all just a short walk away.