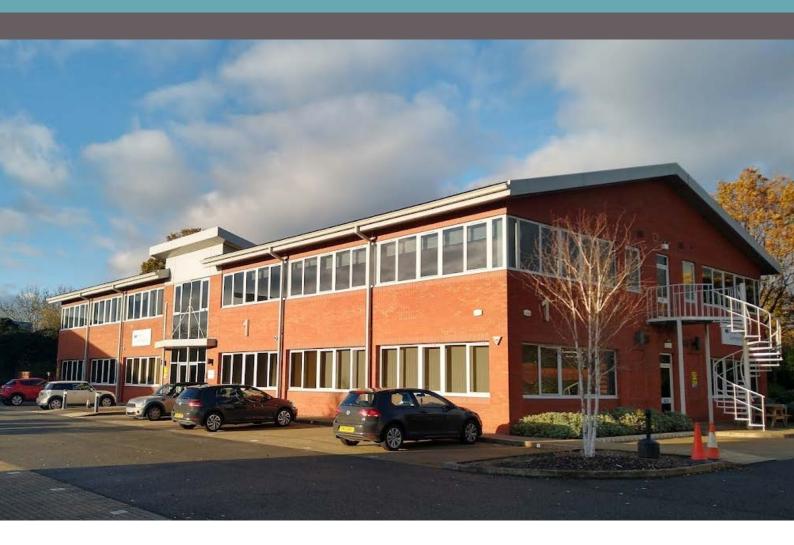

The property provides a self-contained headquarters office building split over two floors, which is available via a flexible sublease or assignment.

Both floors provide open plan office accommodation with the reception and first floor recently been refurbished. Male, female and disabled toilets are also present on both floors that can be accessed using the lift. There is a potential for the ground floor to be offered in a refurbished condition.