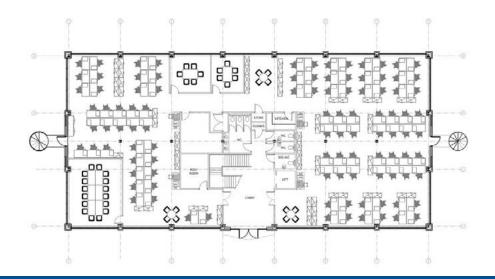

### **ACCOMMODATION**

| FLOOR  | SQ FT  | SQ M  |
|--------|--------|-------|
| FIRST  | 6,758  | 628   |
| GROUND | 6,758  | 628   |
| TOTAL  | 13,516 | 1,256 |

Berkeley Way

FLOOR PLAN