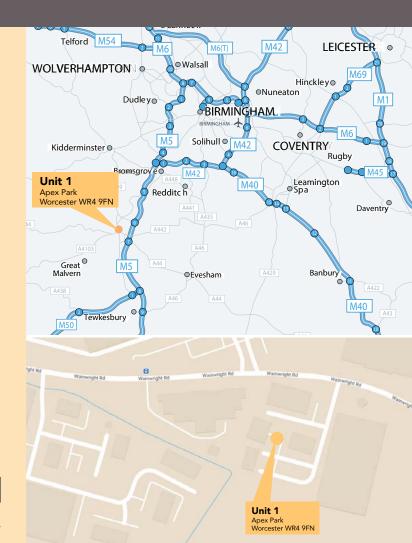

### LOCATION

Apex Park is located in North Worcester and is next to junction 6 of the M5, providing easy access to Bromsgrove, Birmingham and the M42. The office is also in close proximity to Worcester Town Centre.

### **DESCRIPTION**

Apex Park is located in North Worcester and is next to junction 6 of the M5, providing easy access to Bromsgrove, Birmingham and the M42. The office is also in close proximity to Worcester Town Centre.