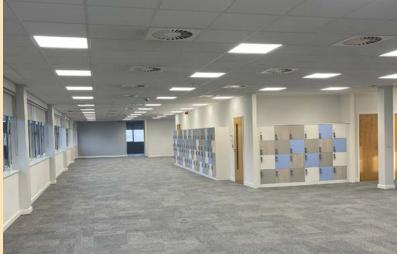

### **SPECIFICATION**

- Comfort Cooling
- Suspended Ceiling
- Full Access Raised Floors
- Meeting Rooms
- Refurbished Reception
- Disabled Access
- Onsite Parking Spaces
- EPC B29

The property provides a self-contained headquarters office building split over two floors, which is available via a flexible sublease or assignment.

Both floors provide open plan office accommodation with the reception and first floor recently been refurbished. Male, female and disabled toilets are also present on both floors that can be accessed using the lift. There is a potential for the ground floor to be offered in a refurbished condition.