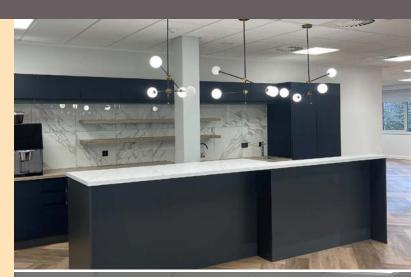

The property provides a self-contained headquarters office building split over two floors, which is available via a flexible sublease or assignment.

Both floors provide open plan office accommodation with the reception and first floor recently been refurbished. Male, female and disabled toilets are also present on both floors that can be accessed using the lift. There is a potential for the ground floor to be offered in a refurbished condition.