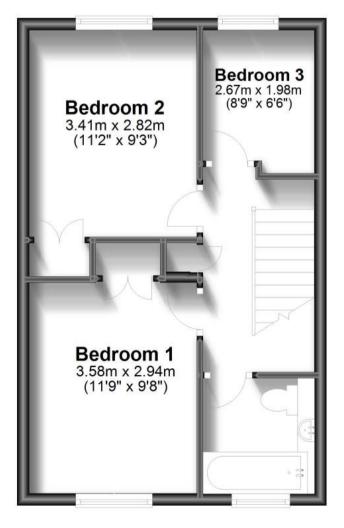

#### Accommodation

Lounge  $16'6 \times 13$ Kitchen / Dining Room  $18'5 \times 15'6$ Cloak Room  $9'7 \times 4'3$ Bedroom 1  $11'9 \times 9'8$ Bedroom 2  $11'2 \times 9'8$ Bedroom 3  $8'9 \times 6'6$ Bathroom  $6'4 \times 6'1$ 

### **First Floor** Approx. 36.8 sq. metres (396.6 sq. feet)

Total area: approx. 87.9 sq. metres (945.7 sq. feet)