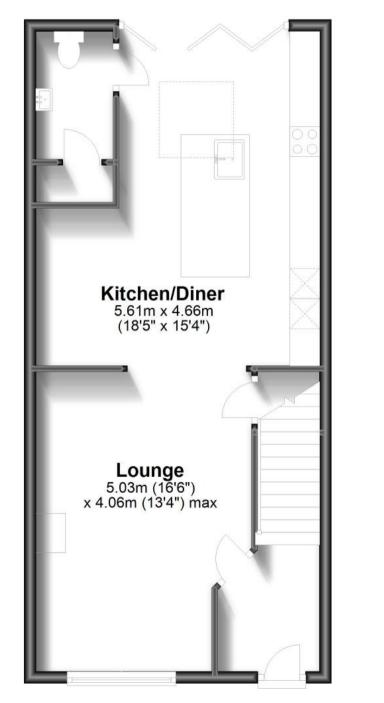

#### Accommodation

Lounge  $16'6 \times 13$ Kitchen / Dining Room  $18'5 \times 15'6$ Cloak Room  $9'7 \times 4'3$ Bedroom 1  $11'9 \times 9'8$ Bedroom 2  $11'2 \times 9'8$ Bedroom 3  $8'9 \times 6'6$ Bathroom  $6'4 \times 6'1$ 

## Ground Floor Approx. 51.0 sq. metres (549.1 sq. feet)