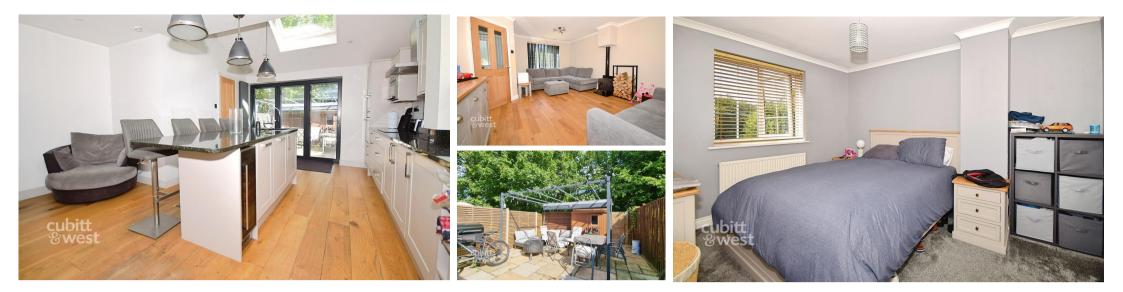

#### Accommodation

Lounge  $16'6 \times 13$ Kitchen / Dining Room  $18'5 \times 15'6$ Cloak Room  $9'7 \times 4'3$ Bedroom 1  $11'9 \times 9'8$ Bedroom 2  $11'2 \times 9'8$ Bedroom 3  $8'9 \times 6'6$ Bathroom  $6'4 \times 6'1$ 