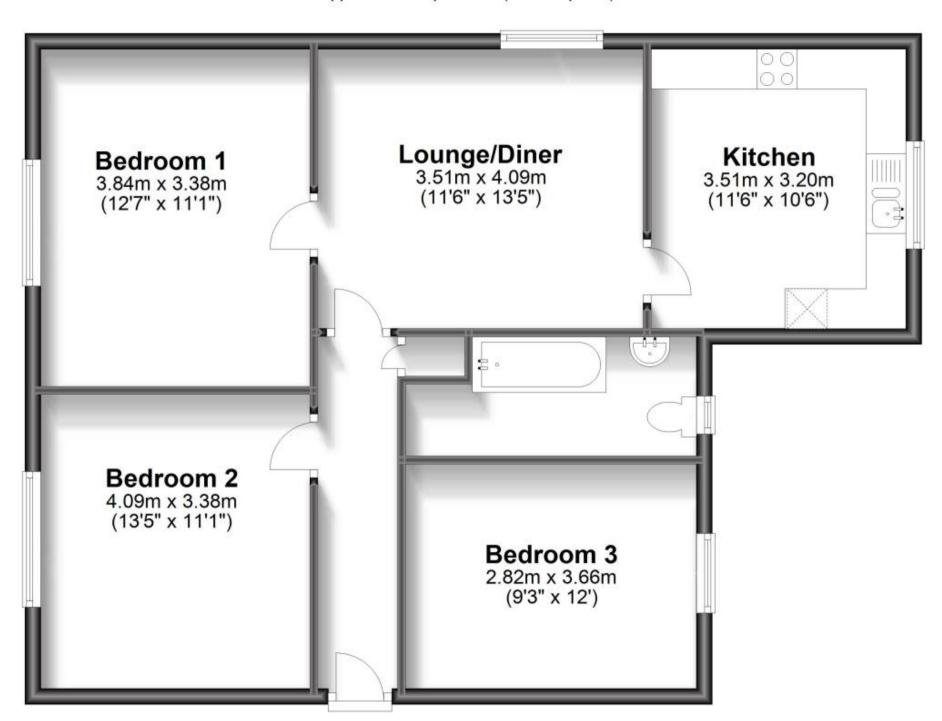

## Accommodation

Hall

**Kitchen** 3.33 x 3.2

**Lounge Diner** 4.09 x 3.33

**Bathroom** 

Bedroom 1 3.97 x 3.38

**Bedroom 2** 3.84 x 3.48

Bedroom 3 3.66 x 2.82

## **Ground Floor**

Approx. 75.4 sq. metres (811.6 sq. feet)