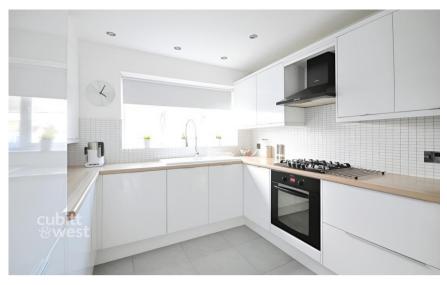

### Accommodation

Hallway

Study area

Cloakroom

Kitchen dining area 5.19 x 2.83

**Lounge** 4.7 x 3.53

Bedroom 1 3.79 x 2.61

Bedroom 2 4.24 x 2.63