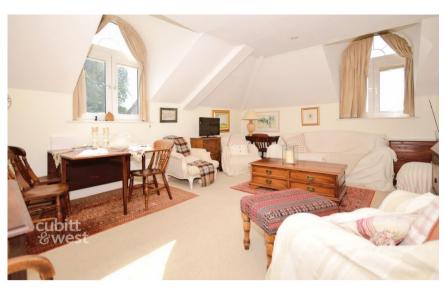

## Accommodation

Lounge / Diner 14'4 x 13'8

 $\textbf{Study} \quad 7'7 \times 7'01$ 

**Kitchen** 7'6 x 7'6

**Bedroom 1** 13'8 x 12'0

**En Suite** 6'7 x 5'3

**Bedroom 2** 15'1 x 7'6

Bathroom 6'7 x 5'7