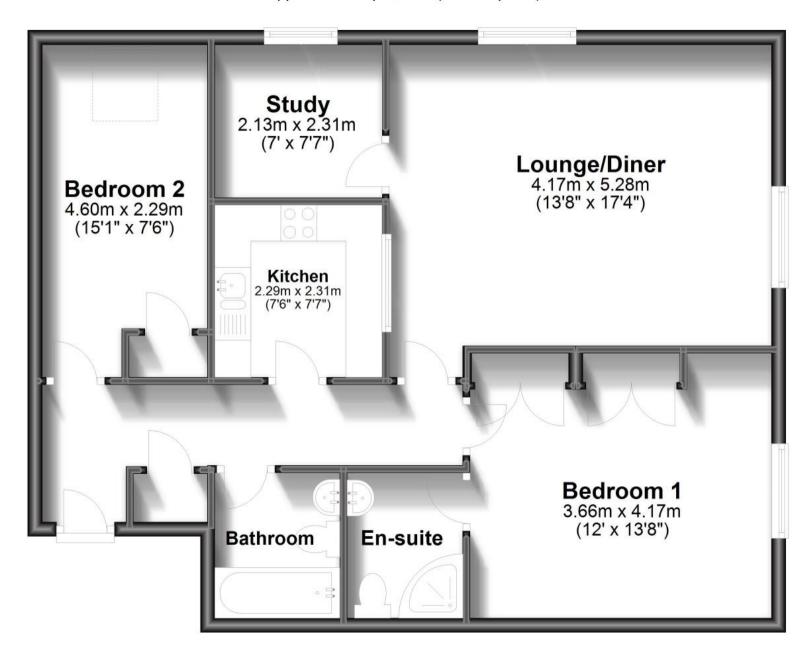

## Accommodation

Lounge / Diner 14'4 x 13'8

 $\textbf{Study} \quad 7'7 \times 7'01$ 

**Kitchen** 7'6 x 7'6

**Bedroom 1** 13'8 x 12'0

**En Suite** 6'7 x 5'3

**Bedroom 2** 15'1 x 7'6

Bathroom 6'7 x 5'7

## **Second Floor**

Approx. 76.5 sq. metres (822.9 sq. feet)

Total area: approx. 76.5 sq. metres (822.9 sq. feet)