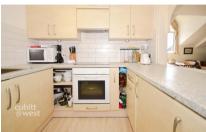

## Accommodation

Lounge / Diner 14'4 x 13'8

 $\textbf{Study} \quad 7'7 \times 7'01$ 

**Kitchen** 7'6 x 7'6

**Bedroom 1** 13'8 x 12'0

**En Suite** 6'7 x 5'3

**Bedroom 2** 15'1 x 7'6

Bathroom 6'7 x 5'7